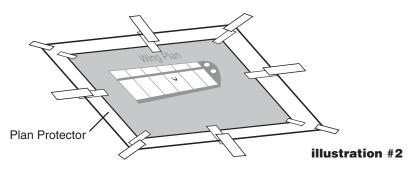

- **2**. Next, cut a section of Plan Protector that's several inches larger than the plan sheet itself. Tape or pin it to the building surface, outside the perimeter of the plan sheet (see illustration #2). Now you're ready to begin building!
- **3**. Replace the Plan Protector as often as necessary to have a clean, clear view of your kit plans.