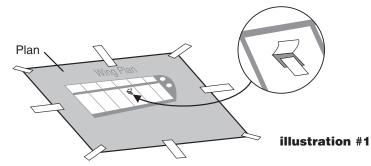

1. Lay your kit's plan sheet flat on the table or building board and tape down the edges.

**HINT:** If the plan sheet is large, cut a small flap near the center. Lift the flap and tape the sheet to the building surface here as well as at the edges (see illustration #1). This will keep the middle of the plan sheet from slipping while you build.