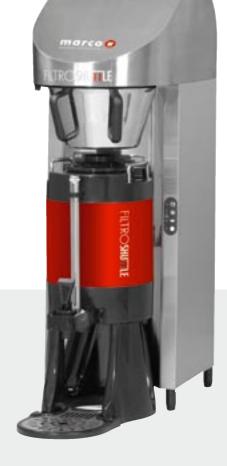

## Filtro Shuttle

## Features

Delivers coffee directly into portable urn

**Excellence** in coffee

Self-service option available – rear delivery push button facility

Attractive design for prestigious locations

**Stainless steel construction** 

Half and full brew feature

Basket safety lock during brewing

Hot water tap

Easy to operate

FILTRO SHUTTLE