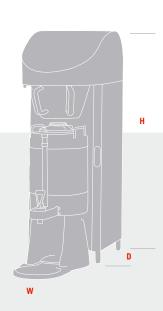

## IDEAL FOR MEDIUM TO HIGH VOLUME COFFEE REQUIREMENTS, E.G. HOTELS, RESTAURANTS AND CANTEENS.

|                        |            |                       | WATER              |                  |  | COFFEE    |               |                          |                 |
|------------------------|------------|-----------------------|--------------------|------------------|--|-----------|---------------|--------------------------|-----------------|
| FILTRO SHUTTLE         | Order Code | Immediate<br>Draw Off | Output<br>Per Hour | Cups per<br>Hour |  | Full Brew | Cups per Hour | Dimensions<br>(DxWxHmm ) | Power<br>@ 230V |
| Shuttle Brewer 5.6*    | 1000650    | See Note*             | 56.0L              | 311              |  | 5.5L      | 189           | 510x300x925              | 5.6kW           |
| Shuttle Brewer 2.8*    | 1000651    | See Note*             | 56.0L              | 156              |  | 5.5L      | 189           | 510x300x925              | 2.8kW           |
| Shuttle 6.0L**         | 1700174    |                       |                    |                  |  |           |               | 420x245x570              |                 |
| Accessories            |            |                       |                    |                  |  |           |               |                          |                 |
| Qwikbrew filter papers | 8000150    | (Case of 500)         |                    |                  |  |           |               |                          |                 |
| Urn Cleanser           | 8000240    |                       |                    |                  |  |           |               |                          |                 |