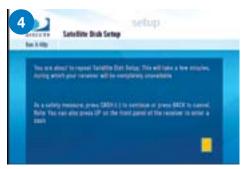

## For Help, Call 1-800-788-4417

Press Menu on your remote, and then select Parental, Fav's & Setup.

Select System Setup.

In your receiver Menu, you will need to identify the Satellite Menu. The Satellite Menu will have an option for Satellite Setup.