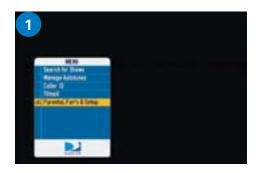

## For Help, Call 1-800-788-4417

Press Menu on your remote, and then select Parental, Fav's & Setup.

Select System Setup.

In your receiver Menu, you will need to identify the Satellite Menu. The Satellite Menu will have an option for Satellite Setup.