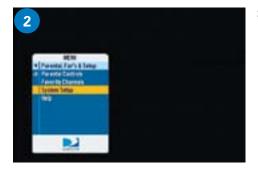

## For Help, Call 1-800-788-4417

Press Menu on your remote, and then select Parental, Fav's & Setup.

Select System Setup.

In your receiver Menu, you will need to identify the Satellite Menu. The Satellite Menu will have an option for Satellite Setup.

You may be required to press the **DASH (-)** before proceeding (underneath #7 on the remote).

Select **3-LNB (18"x20")** or **3 Satellites**. If given the option of SWM or Multi-switch, select **Multiswitch**.