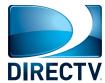

## For Help, Call 1-800-788-4417

Press Menu on your remote, and then select Parental, Fav's & Setup.

Select System Setup.

In your receiver Menu, you will need to identify the Satellite Menu. The Satellite Menu will have an option for Satellite Setup.