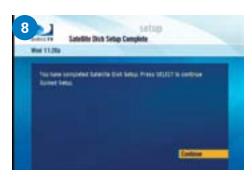

Your installation will be verified.

Errors may be displayed on the Installation Status screen. This is normal to see one or two boxes with an X instead of a ✓.

Select Continue.

Select Continue.

The program guide will download.

When the status bar reaches 100%, press **Continue**.

The receiver will run Data Feed and Guide Feed Tests for a few moments.

You will be prompted to set up the remote. Select **Setup Remote Later** to do this at a later time.