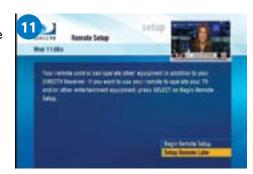

When the status bar reaches 100%, press **Continue**.

The receiver will run Data Feed and Guide Feed Tests for a few moments.

You will be prompted to set up the remote. Select **Setup Remote Later** to do this at a later time.