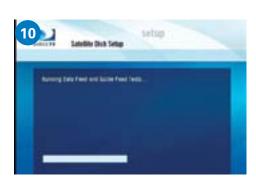

When the status bar reaches 100%, press **Continue**.

The receiver will run Data Feed and Guide Feed Tests for a few moments.

You will be prompted to set up the remote. Select **Setup Remote Later** to do this at a later time.