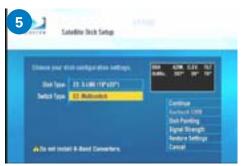

You may be required to press the **DASH (-)** before proceeding (underneath #7 on the remote).

Select **3-LNB (18"x20")** or **3 Satellites**. If given the option of SWM or Multi-switch, select **Multiswitch**.