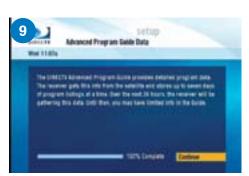

Your installation will be verified.

Errors may be displayed on the Installation Status screen. This is normal to see one or two boxes with an X instead of a ✓.

Select Continue.

Select Continue.

The program guide will download.

When the status bar reaches 100%, press **Continue**.

The receiver will run Data Feed and Guide Feed Tests for a few moments.

You will be prompted to set up the remote. Select **Setup Remote Later** to do this at a later time.