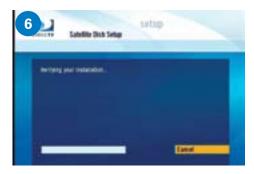

Your installation will be verified.

Errors may be displayed on the Installation Status screen. This is normal to see one or two boxes with an X instead of a ✓.

Select Continue.

Select Continue.

The program guide will download.