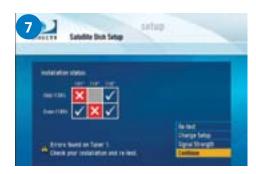

Your installation will be verified.

Errors may be displayed on the Installation Status screen. This is normal to see one or two boxes with an X instead of a ✓.

Select Continue.

Select Continue.

The program guide will download.