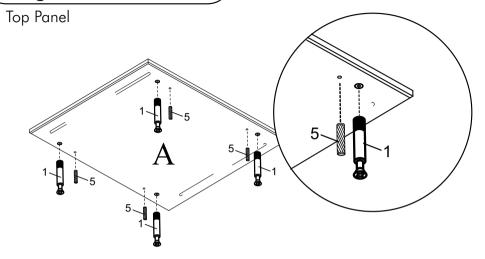

#### **Assembly Instructions**

- 1. Screw 4 Cam Bolts (01) into the outer bolt holes of the Top Panel (A). See Diagram A.
- 2. Insert 4 Wood Dowels (05) into the inner holes of the Top Panel (A). See Diagram A.
- 3. Screw 4 Cam Bolts (01) into the outer bolt holes of the Front Panel (B) and the Back Panel (C).
- 4. Insert 4 Wood Dowels (05) into the inner holes of the Front Panel (B) and the Back Panel (C)
- Attach the Middle Panels (D) to the Front Panel (B). The Cam Locks should be facing towards the bottom of the stand. Using a #2 Phillips head screwdriver, turn the Cam Locks clockwise until they are tight. See Diagram D.
- 6. Attach the Back Panel (C). Turn the Cam Locks clockwise until they are tight. See Diagram D.
- 7. Slide the Side Panels (E) into the slots between the Front Panel (B) and the Back Panel (C) from the top of the stand. See Diagram E.
- 8. Attach the Top Wooden Board (A) to the top of Wooden Front Panel (B) and Wooden Back Panel (C). Turn the Cam Locks clockwise until tight. See Diagram G.
- 9. Install the Brass Knobs (03) onto the Door and the Drawer Front using the supplied Machine Screw (04). See Diagrams B & G.

## Diagram F

Top Panel