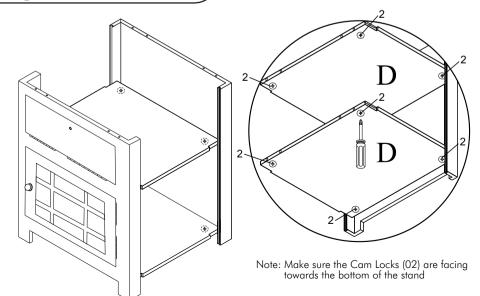

## Diagram H

Finished Stand Assembly

#### **Assembly Instructions**

- 1. Screw 4 Cam Bolts (01) into the outer bolt holes of the Top Panel (A). See Diagram A.
- 2. Insert 4 Wood Dowels (05) into the inner holes of the Top Panel (A). See Diagram A.
- 3. Screw 4 Cam Bolts (01) into the outer bolt holes of the Front Panel (B) and the Back Panel (C).
- 4. Insert 4 Wood Dowels (05) into the inner holes of the Front Panel (B) and the Back Panel (C)
- Attach the Middle Panels (D) to the Front Panel (B). The Cam Locks should be facing towards the bottom of the stand. Using a #2 Phillips head screwdriver, turn the Cam Locks clockwise until they are tight. See Diagram D.
- 6. Attach the Back Panel (C). Turn the Cam Locks clockwise until they are tight. See Diagram D.
- 7. Slide the Side Panels (E) into the slots between the Front Panel (B) and the Back Panel (C) from the top of the stand. See Diagram E.
- 8. Attach the Top Wooden Board (A) to the top of Wooden Front Panel (B) and Wooden Back Panel (C). Turn the Cam Locks clockwise until tight. See Diagram G.
- 9. Install the Brass Knobs (03) onto the Door and the Drawer Front using the supplied Machine Screw (04). See Diagrams B & G.