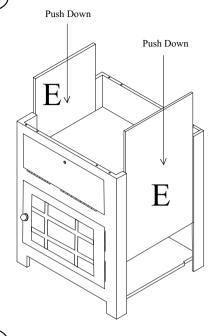

## Diagram E

Side Panels

#### **Assembly Instructions**

- 1. Screw 4 Cam Bolts (01) into the outer bolt holes of the Top Panel (A). See Diagram A.
- 2. Insert 4 Wood Dowels (05) into the inner holes of the Top Panel (A). See Diagram A.
- 3. Screw 4 Cam Bolts (01) into the outer bolt holes of the Front Panel (B) and the Back Panel (C).
- 4. Insert 4 Wood Dowels (05) into the inner holes of the Front Panel (B) and the Back Panel (C)
- Attach the Middle Panels (D) to the Front Panel (B). The Cam Locks should be facing towards the bottom of the stand. Using a #2 Phillips head screwdriver, turn the Cam Locks clockwise until they are tight. See Diagram D.
- 6. Attach the Back Panel (C). Turn the Cam Locks clockwise until they are tight. See Diagram D.
- 7. Slide the Side Panels (E) into the slots between the Front Panel (B) and the Back Panel (C) from the top of the stand. See Diagram E.
- 8. Attach the Top Wooden Board (A) to the top of Wooden Front Panel (B) and Wooden Back Panel (C). Turn the Cam Locks clockwise until tight. See Diagram G.
- 9. Install the Brass Knobs (03) onto the Door and the Drawer Front using the supplied Machine Screw (04). See Diagrams B & G.