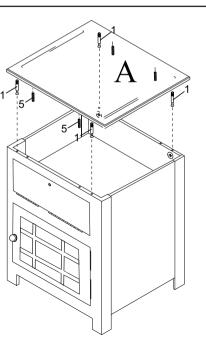

## Diagram A

#### **Assembly Instructions**

- 1. Screw 4 Cam Bolts (01) into the outer bolt holes of the Top Panel (A). See Diagram A.
- 2. Insert 4 Wood Dowels (05) into the inner holes of the Top Panel (A). See Diagram A.
- 3. Screw 4 Cam Bolts (01) into the outer bolt holes of the Front Panel (B) and the Back Panel (C).
- 4. Insert 4 Wood Dowels (05) into the inner holes of the Front Panel (B) and the Back Panel (C)
- Attach the Middle Panels (D) to the Front Panel (B). The Cam Locks should be facing towards the bottom of the stand. Using a #2 Phillips head screwdriver, turn the Cam Locks clockwise until they are tight. See Diagram D.
- 6. Attach the Back Panel (C). Turn the Cam Locks clockwise until they are tight. See Diagram D.
- 7. Slide the Side Panels (E) into the slots between the Front Panel (B) and the Back Panel (C) from the top of the stand. See Diagram E.
- 8. Attach the Top Wooden Board (A) to the top of Wooden Front Panel (B) and Wooden Back Panel (C). Turn the Cam Locks clockwise until tight. See Diagram G.
- 9. Install the Brass Knobs (03) onto the Door and the Drawer Front using the supplied Machine Screw (04). See Diagrams B & G.