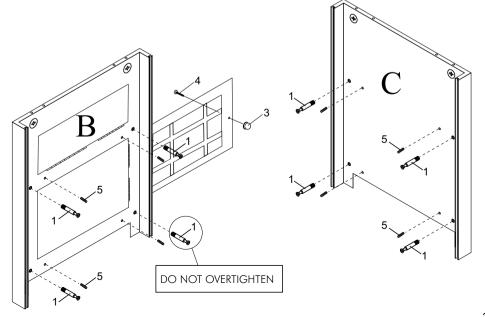

### Diagram B

Front & Back Panel

#### **Assembly Instructions**

- 1. Screw 4 Cam Bolts (01) into the outer bolt holes of the Top Panel (A). See Diagram A.
- 2. Insert 4 Wood Dowels (05) into the inner holes of the Top Panel (A). See Diagram A.
- 3. Screw 4 Cam Bolts (01) into the outer bolt holes of the Front Panel (B) and the Back Panel (C).
- 4. Insert 4 Wood Dowels (05) into the inner holes of the Front Panel (B) and the Back Panel (C)
- Attach the Middle Panels (D) to the Front Panel (B). The Cam Locks should be facing towards the bottom of the stand. Using a #2 Phillips head screwdriver, turn the Cam Locks clockwise until they are tight. See Diagram D.
- 6. Attach the Back Panel (C). Turn the Cam Locks clockwise until they are tight. See Diagram D.
- 7. Slide the Side Panels (E) into the slots between the Front Panel (B) and the Back Panel (C) from the top of the stand. See Diagram E.
- 8. Attach the Top Wooden Board (A) to the top of Wooden Front Panel (B) and Wooden Back Panel (C). Turn the Cam Locks clockwise until tight. See Diagram G.
- 9. Install the Brass Knobs (03) onto the Door and the Drawer Front using the supplied Machine Screw (04). See Diagrams B & G.