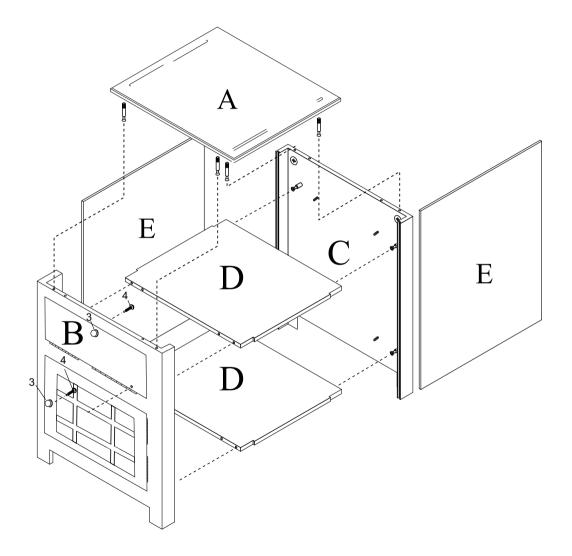

## **Full Assembly Diagram**

#### **Assembly Instructions**

- 1. Screw 4 Cam Bolts (01) into the outer bolt holes of the Top Panel (A). See Diagram A.
- 2. Insert 4 Wood Dowels (05) into the inner holes of the Top Panel (A). See Diagram A.
- 3. Screw 4 Cam Bolts (01) into the outer bolt holes of the Front Panel (B) and the Back Panel (C).
- 4. Insert 4 Wood Dowels (05) into the inner holes of the Front Panel (B) and the Back Panel (C)
- Attach the Middle Panels (D) to the Front Panel (B). The Cam Locks should be facing towards the bottom of the stand. Using a #2 Phillips head screwdriver, turn the Cam Locks clockwise until they are tight. See Diagram D.
- 6. Attach the Back Panel (C). Turn the Cam Locks clockwise until they are tight. See Diagram D.
- 7. Slide the Side Panels (E) into the slots between the Front Panel (B) and the Back Panel (C) from the top of the stand. See Diagram E.
- 8. Attach the Top Wooden Board (A) to the top of Wooden Front Panel (B) and Wooden Back Panel (C). Turn the Cam Locks clockwise until tight. See Diagram G.
- 9. Install the Brass Knobs (03) onto the Door and the Drawer Front using the supplied Machine Screw (04). See Diagrams B & G.