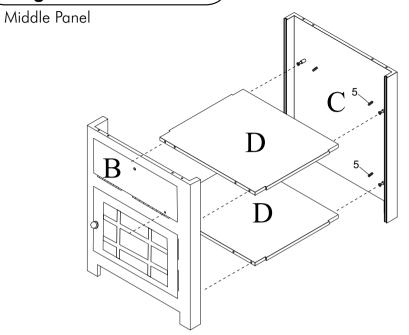

## Diagram D

#### **Assembly Instructions**

- 1. Screw 4 Cam Bolts (01) into the outer bolt holes of the Top Panel (A). See Diagram A.
- 2. Insert 4 Wood Dowels (05) into the inner holes of the Top Panel (A). See Diagram A.
- 3. Screw 4 Cam Bolts (01) into the outer bolt holes of the Front Panel (B) and the Back Panel (C).
- 4. Insert 4 Wood Dowels (05) into the inner holes of the Front Panel (B) and the Back Panel (C)
- Attach the Middle Panels (D) to the Front Panel (B). The Cam Locks should be facing towards the bottom of the stand. Using a #2 Phillips head screwdriver, turn the Cam Locks clockwise until they are tight. See Diagram D.
- 6. Attach the Back Panel (C). Turn the Cam Locks clockwise until they are tight. See Diagram D.
- 7. Slide the Side Panels (E) into the slots between the Front Panel (B) and the Back Panel (C) from the top of the stand. See Diagram E.
- 8. Attach the Top Wooden Board (A) to the top of Wooden Front Panel (B) and Wooden Back Panel (C). Turn the Cam Locks clockwise until tight. See Diagram G.
- 9. Install the Brass Knobs (03) onto the Door and the Drawer Front using the supplied Machine Screw (04). See Diagrams B & G.