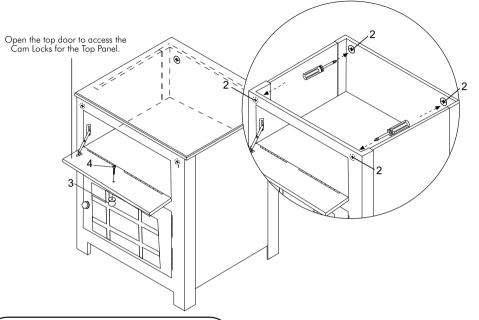

#### **Assembly Instructions**

- 1. Screw 4 Cam Bolts (01) into the outer bolt holes of the Top Panel (A). See Diagram A.
- 2. Insert 4 Wood Dowels (05) into the inner holes of the Top Panel (A). See Diagram A.
- 3. Screw 4 Cam Bolts (01) into the outer bolt holes of the Front Panel (B) and the Back Panel (C).
- 4. Insert 4 Wood Dowels (05) into the inner holes of the Front Panel (B) and the Back Panel (C)
- Attach the Middle Panels (D) to the Front Panel (B). The Cam Locks should be facing towards the bottom of the stand. Using a #2 Phillips head screwdriver, turn the Cam Locks clockwise until they are tight. See Diagram D.
- 6. Attach the Back Panel (C). Turn the Cam Locks clockwise until they are tight. See Diagram D.
- 7. Slide the Side Panels (E) into the slots between the Front Panel (B) and the Back Panel (C) from the top of the stand. See Diagram E.
- 8. Attach the Top Wooden Board (A) to the top of Wooden Front Panel (B) and Wooden Back Panel (C). Turn the Cam Locks clockwise until tight. See Diagram G.
- 9. Install the Brass Knobs (03) onto the Door and the Drawer Front using the supplied Machine Screw (04). See Diagrams B & G.

| PARTS LIST |              |      |      |             |       |
|------------|--------------|------|------|-------------|-------|
| PART       | DESCRIPTION  | QTY  | PART | DESCRIPTION | QTY   |
| А          | TOP PANEL    | 1PCS | 01   | CAM BOLTS   | 12PCS |
| В          | FRONT PANEL  | 1PCS | 02   | CAM LOCKS   | 12PCS |
| С          | BACK PANEL   | 1PCS | 03   | BRASS KNOB  | 2PCS  |
| D          | MIDDLE PANEL | 2PCS | 04   | SCREW       | 2PCS  |
| Е          | SIDE PANEL   | 2PCS | 05   | WOOD DOWEL  | 12PCS |