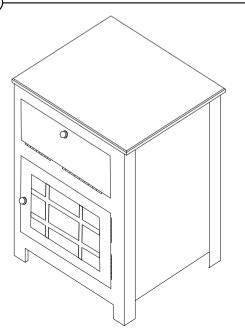

ation or maintenance, connection to improper voltage supply, or attempted repair by anyone other than a facility authorized by Crosley Radio to service the product. This warranty does not cover products sold AS IS or consumables (such as fuses or batteries). This warranty is valid only in the United States.

This warranty gives the purchaser specified legal rights in addition to any rights which may vary from state to state.

In accordance with the "Moss-Magnuson Warranty Act" of July 10, 1975, this is termed a "limited warranty" which in no way compromises Crosley Radio, high standards of Quality and Workmanship.

910-259100-001

## **CROSLEY**

# **ST73**

#### **Richmond Entertainment Center Cabinet**



# **Assembly Instruction**

## Diagram G



## Diagram H

Finished Stand Assembly



# **Assembly Instruction**

## Diagram A



### Diagram B

Front & Back Panel



## **Getting Started**

## **Full Assembly Diagram**

#### **Tools Required**

#2 Phillips head screwdriver

#### **Assembly Instructions**

- 1. Screw 4 Cam Bolts (01) into the outer bolt holes of the Top Panel (A). See Diagram A.
- 2. Insert 4 Wood Dowels (05) into the inner holes of the Top Panel (A). See Diagram A.
- 3. Screw 4 Cam Bolts (01) into the outer bolt holes of the Front Panel (B) and the Back Panel (C).
- 4. Insert 4 Wood Dowels (05) into the inner holes of the Front Panel (B) and the Back Panel (C)
- Attach the Middle Panels (D) to the Front Panel (B). The Cam Locks should be facing towards the bottom of the stand. Using a #2 Phillips head screwdriver, turn the Cam Locks clockwise until they