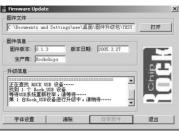

#### 系统升级

本播放器可以利用随机光盘"固件升级工具"对本机进行固件升级或系统维护。

操作步骤:

- 1.将本机关机且拨动开关拨到"OFF",按住"PLAY"键,然后将 MP3 通过 USB 接口连接到 PC 机。
- 2.PC 机找到"rock USB Device",并要求安装驱动(如果已经安装过驱动的,直接跳过本过程) 3. 运行光盘"周件升级工具"。

4. 点击"打开", 然后选择固件文件。

#### 5. 点击"烧录固件"

升级完成后退出并断开 MP3 和 PC 机的连接。