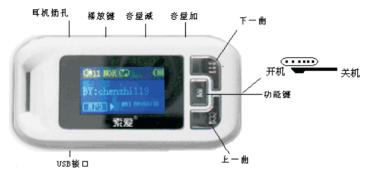

在前几次充电必须充够 6 小时,并且每次用完电量再进行充电,可以延长使用寿命。

电池电量可用时间会因为音量大小、播放文件类型、按键操作等因素来决定电池的可用时间. 1.如连接电脑 USB 端口充电,当电池电量图标显示满格时,表明充电已满。

- 2. 如使用随机赠送的充电器, 充电前将充电器接入电源, 再将 USB 延长线的一端插到充电器上,
- 另一端插入 MP3 的 USB 接口,即可充电,当电池电量图标显示满格时,表明充电已满。

3.在充电的过程中,充电器和 MP3 机有一定的升温,属于正常现象。

注: 本机不能配用其他型号的充电器,否则会烧毁 MP3 机,本公司概不负责,如需要本机原装充电器请与我公司经销商联系。

- 播放器在格式化或正在进行上传和下载时请不要突然断开连接,否则可能导致程序出错。
- 请勿自行拆卸产品,不要使用酒精、稀释剂或苯类来擦洗产品表面。
- 不要在那些禁止使用电子设备的地区内使用该产品,比如在飞机上。
- 请不要在驾驶或在街上行走时使用该产品,否则可能会引起事故。
- 本产品无防潮防水功能。
- 非专业维修人员请勿自行更换电池,以免操作不当导致电池产生爆炸。

## 目 录

| 信           | 1  |
|-------------|----|
| 〕能概述        | 1  |
| :意事项        | 1  |
| ·键示意图       |    |
| · 乐播放       |    |
| 1子书阅读       |    |
| ;音          |    |
| (源管理器       |    |
| 建置          |    |
| 统升级         | -  |
| 「晃问题的处理     |    |
| 7614/244/25 | 12 |

## 按键示意图



注意: 电源开关键 开机 关机

#### 音乐播放

## 音乐播放







在主菜单选择"音乐播放"选项,并短按"M"键进入"音乐播放"项目。此时显示音乐播放的界面,短按"PLAY"键将播放音乐。如上图所示,此时长按"M"键退出该界面并返回到主菜单,短按"M"进入资源管理器音频文件播放列表。

功能说明:

1. 调整音量

短按"+"/"一"键增大或减小音量。

2. 播放列表

短按"M"键进入资源管理器音频文件播放列表,短按上下曲键选择文件,短按"M"键播放该音乐文件,长按"M"键返回到主菜单。

- 3. 音效设置
  - 从主界面进入"设置"菜单,选择放音设置,进入 EQ 选择,可选择正常/3D/摇滚/流行/古典/爵士/用户自定,7种音效模式。通过点击"M"键选择各项,体验不同的音乐效果。
- 歌词显示 当播放歌曲的目录下有同名歌词文件时,播放器終直接进入歌词显示界面。
- 5. 快进/快退

在播放音乐界面下,长按"上下曲"执行快退快进功能。

#### 电子书阅读

在主菜单选择"电子书阅读"选项,并短按"M"键进入"电子书阅读"。 此时先进入电子书阅读的文件列表。

#### 按键功能:

- 短按"上下曲"选择文件。
- 当选中文件时短按"播放"键进入电子书阅读界面。
- 短按"M"键返回上一级目录电子书文件列表。
- 长按"M"键返回主界面"电子书阅读"。

#### 功能说明:

- 1. 短按"上下曲"键所选电子书整屏前后翻阅。
- 长按"VOL+"键显示保存书签列表,短按"上下曲"键选择书签,并短按"M"键确认保存,或 短按"M"键退出。
- 长按"VOL"键显示提取书签列表,短按"上下曲"键选择书签,并短按"M"键确认提取,或短按"M"键退出。

### 注意:

1、书签只对当前阅读文件操作,如阅读另外的文件,则书签需重新设定。