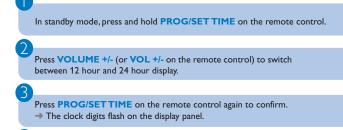

## Setting the clock

Press **VOLUME** +/- (or **VOL** +/- on the remote control) to set the hours.

Press **PROG/SETTIME** on the remote control again.

→ The clock digits for the minutes flash.

Press **VOLUME** +/- (or **VOL** +/- on the remote control) to set the minutes.

Press **PROG/SETTIME** on the remote control to confirm the time.