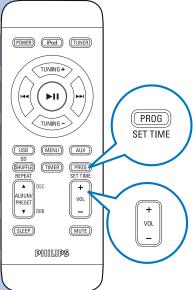

#### Notes for remote control:

- First select the source you wish to control by pressing one of the source select keys on the remote control (for example iPod, TUNER).
- Then select the desired function (for example ► II,
   , ►►).