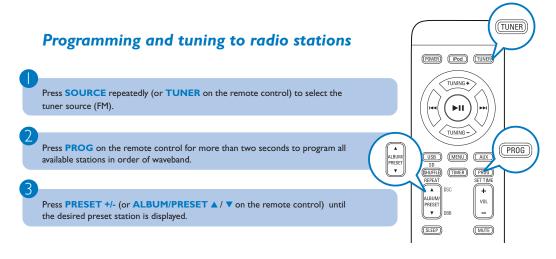

## Setting the clock

Press **VOLUME** +/- (or **VOL** +/- on the remote control) to set the hours.

Press **PROG/SETTIME** on the remote control again.

→ The clock digits for the minutes flash.

Press **VOLUME** +/- (or **VOL** +/- on the remote control) to set the minutes.

Press **PROG/SETTIME** on the remote control to confirm the time.