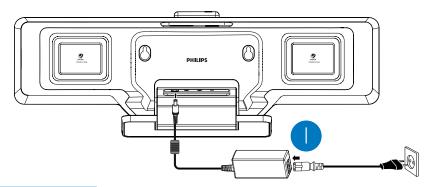

## What's in the Box?

You should find these items upon opening the box.

Connect the AC power adaptor of the system.

#### Tip

- See the User Manual on how to connect other equipment to this system.
- Use the supplied AC power adaptor only! Using any other power connection device may damage your main set!