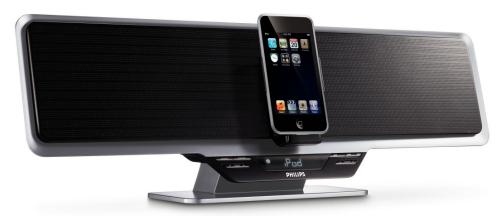

## Playing Apple iPod using DC910

**O** 

Select the correct dock adaptor, as indicated on each adaptor, then fit it in the dock.

Correctly place the compatible iPod player into the dock.

Press **SOURCE** on the system repeatedly or **iPod** on the remote control to select the iPod source.

Power on your iPod player.

Select and play your favourite songs stored in the iPod player.