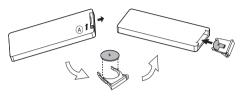

## Install remote control battery

- 1 Open the battery compartment.
- 2 Insert one CR2025 battery with correct , polarity (+/-) as indicated.
- 3 Close the battery compartment.

# 安装遥控器电池

- 1 打开电池仓。
- 2 按照指示,以正确的极性 (+/-) 插入一节 CR2025 电池。
- 3 闭合电池仓。

© 2011 Koninklijke Philips Electronics N.V. All rights reserved. CID2780\_00\_QSG\_V2.0