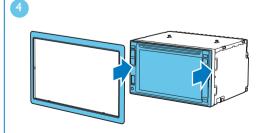

- 3 Ensure that the car dashboard opening is within these measurements: (2)
- Since the unit cannot be used if the dashboard opening's slant angle is above 20 degrees: ensure that the horizontal slant of the car dashboard opening is between 0 and 20 degrees.
- 4 Slide the unit into the dashboard, until a click sound is heard. (3)
- 5 Attach the trim plate. (4)
- 6 Reconnect the negative terminal of the car battery.

如果汽车没有车载驱动器或导航电脑,请 断开汽车电池的负极。

- 如果在汽车配备有车载驱动器或导航 电脑的情况下断开汽车电池连接,那 么电脑中存储的数据可能会丢失。
- 如果未断开汽车电池,为避免短路 应确保裸线不会相互接触。
- 2 仔细检查汽车的导线,然后如图 (1)所示 进行连接.
- 3 确保汽车仪表盘开口在以下尺寸范围之 内: (2)
- 因为如果仪表盘开口的倾斜角度超达 20 度,将不能使用本装置:应确保汽 车仪表盘开口的水平倾斜角度在 0 到 20 度之间。
- 4 将装置滑入仪表盘,直至听到"咔哒" 声。 (3)
- 5 安装调整片。 (4)
- 6 重新连接汽车电池的负极。