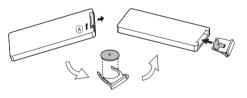

## Install remote control battery

- 1 Open the battery compartment.
- 2 Insert one CR2025 battery with correct , polarity (+/-) as indicated.
- 3 Close the battery compartment.

# 安装遥控器电池

- 1 打开电池仓。
- 2 按照指示,以正确的极性 (+/-) 插入一节 CR2025 电池。
- 3 闭合电池仓。

© 2011 Koninklijke Philips Electronics N.V. All rights reserved. CID2780\_00\_QSG\_V2.0