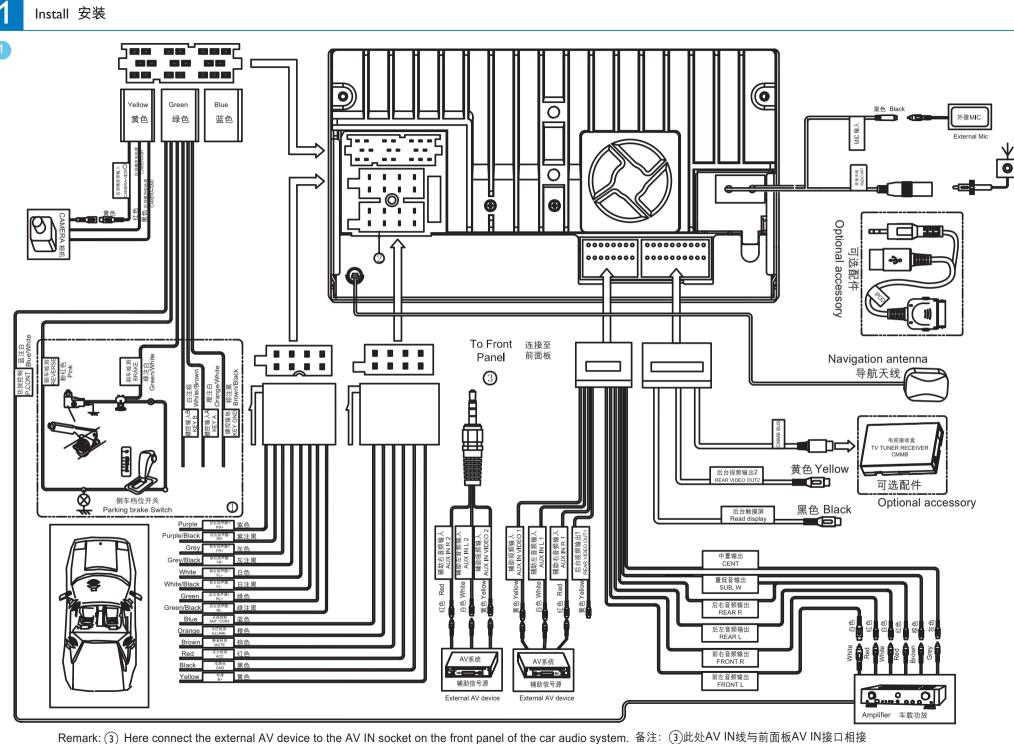

### Install the car audio

These instructions are for a typical installation. However, if your car has different requirements, make the corresponding adjustment. If you have any questions regarding installation kits, consult your Philips car audio dealer.

### Caution

- This unit is designed for negative ground (earth) 12 V DC operation only.
- Always install this unit in the car dashboard. Other locations can be dangerous as the rear of the unit heats up during use.
- To avoid short-circuit: before you connect, ensure that the ignition is off.
- Ensure that you connect the yellow and red power supply leads after all other leads are connected.
- Ensure that all loose leads are insulated with electrical tane
- Ensure that the leads do not get caught under screws or in moving parts (e.g. seat rail). · Ensure that all ground (earth) leads are connected to a
- common ground (earth) point.
- · Use only the supplied mounting hardware for a safe and secure installation.
- Improper fuses can cause damage or fire. When you need to change the fuse, consult a professional.
- If the car does not have an on-board drive or navigation computer, disconnect the negative terminal of the car battery.
- If you disconnect the car battery in a car that has an on-board drive or navigation computer, the computer may lose its memory.
- If the car battery is not disconnected, to avoid a short-circuit, ensure that bare wires do not touch each other.
- 2 Check the car's wiring carefully, then to make the connections as (1).

- 3 Ensure that the car dashboard opening is within these measurements: (2)
- Since the unit cannot be used if the dashboard opening's slant angle is above 20 degrees: ensure that the horizontal slant of the car dashboard opening is between 0 and 20 degrees.
- 4 Slide the unit into the dashboard, until a click sound is heard. (3)
- 5 Attach the trim plate. (4)
- 6 Reconnect the negative terminal of the car battery.

# 安装车载音响

此说明适用于典型安装。 但是,如果您的汽 车有不同的需要, 请做相应的调整。 如果 遇到任何关于安装套件的问题,请咨询您的 Philips 车载音响经销商。

# 注意

- 根据设计,本装置只能在负极接地 12 V 直流电压 下工作。
- 避免短路: 连接之前, 请确保点火器处于关闭状
- 确保连接完所有其它导线后,再连接黄色和红色电 源线。
- 确保所有松散导线均已用电气胶带隔离。 • 确保在拧紧可移动部件时未将导线挂住(如座椅导 轨)。
- 确保将所有地线连接至同一接地点。
- 只能使用随附的安装硬件,以确保安装安全稳固。
- 使用不适当的保险丝可能会造成损坏或引起火灾。
- 需要更换保险丝时,请咨询专业人员。

如果汽车没有车载驱动器或导航电脑,请 断开汽车电池的负极。

- 如果在汽车配备有车载驱动器或导航 电脑的情况下断开汽车电池连接,那 么电脑中存储的数据可能会丢失。
- 如果未断开汽车电池,为避免短路 应确保裸线不会相互接触。
- 2 仔细检查汽车的导线,然后如图 (1)所示 进行连接.
- 3 确保汽车仪表盘开口在以下尺寸范围之 内: (2)
- 因为如果仪表盘开口的倾斜角度超达 20 度,将不能使用本装置:应确保汽 车仪表盘开口的水平倾斜角度在 0 到 20 度之间。
- 4 将装置滑入仪表盘,直至听到"咔哒" 声。 (3)
- 5 安装调整片。 (4)
- 6 重新连接汽车电池的负极。