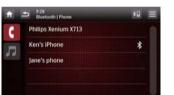

→ if pairing succeeds, phone call record is displayed.

| 8<br>setooth   Phone | *8 = |
|----------------------|------|
| ps Xenium X713       | 8    |
| s iPhone             | *    |
| 's phone             |      |
|                      |      |
|                      |      |

1 Pair the phone with the unit.

- **2** Tap **f** to display the home menu.
- → List of available Bluetooth devices is displayed.
- 4 Tap on the name of your mobile phone.  $\mapsto$  The Bluetooth menu is displayed.
- 5 Tap ☉, ♥, or ┖ to select a phone number. 6 Tap on a phone number from the list. ➡ Phone calling starts.
- 7 If connection failed, tap to re-dial **U**.
- 8 When conversation ends, tap 🦱.

# 打电话

- 1 将电话与本装置配对。
- 2 按 龠 显示主菜单。
- 3 轻击 ₿。
- ↦ 将显示可用蓝牙设备的列表。
- 4 轻击手机的名称。 ┗ 将显示蓝牙菜单。
- 5 轻击 ④、♥或 및 以选择电话号码。
- 6 轻击列表中的电话号码。
- ┗ 电话呼叫开始。
- 7 如果连接失败,请轻击 ➡ 重复拨打。
- 8 通话结束时,轻击 👝 。