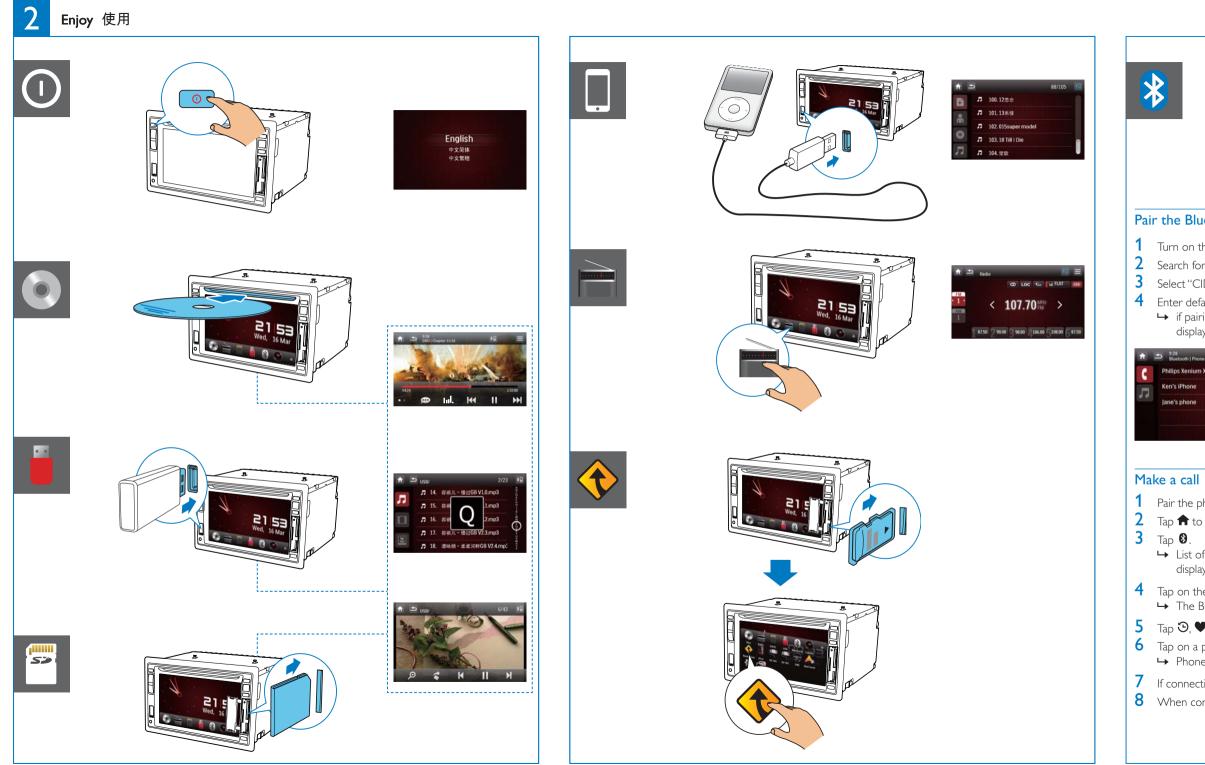

## Pair the Bluetooth-enabled devices

1 Turn on the Bluetooth function on the device. 2 Search for Bluetooth device with the device. 3 Select "CID2780" in the pairing list. 4 Enter default password "0000".

→ if pairing succeeds, phone call record is displayed.

| 8<br>setooth   Phone | *8 = |
|----------------------|------|
| ps Xenium X713       | 8    |
| s iPhone             | *    |
| 's phone             |      |
|                      |      |
|                      |      |

1 Pair the phone with the unit.

- **2** Tap **f** to display the home menu.
- → List of available Bluetooth devices is displayed.
- 4 Tap on the name of your mobile phone.  $\mapsto$  The Bluetooth menu is displayed.
- 5 Tap ☉, ♥, or ┖ to select a phone number. 6 Tap on a phone number from the list. ➡ Phone calling starts.
- 7 If connection failed, tap to re-dial **U**.
- 8 When conversation ends, tap 🦱.

# 配对蓝牙设备

- 1 打开设备的蓝牙功能。
- 2 用本设备搜索蓝牙设备。
- **3** 选择配对列表中的"CID2780"。
- 4 输入默认密码 "0000"。
- ↦ 如果配对成功。 将显示通话记录。

# 打电话

- 1 将电话与本装置配对。
- 2 按 龠 显示主菜单。
- 3 轻击 ₿。
- ↦ 将显示可用蓝牙设备的列表。
- 4 轻击手机的名称。 ┗ 将显示蓝牙菜单。
- 5 轻击 ④、♥或 및 以选择电话号码。
- 6 轻击列表中的电话号码。
- ┗ 电话呼叫开始。
- 7 如果连接失败,请轻击 ➡ 重复拨打。
- 8 通话结束时,轻击 👝 。