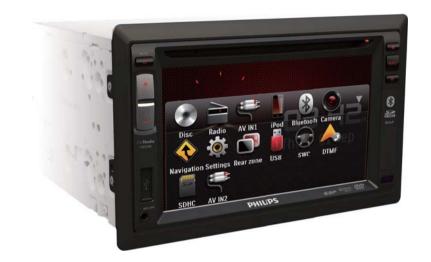

Register your product and get support at www.philips.com/welcome



# Quick Start Guide 快速使用指南



Enjoy 使用

# **PHILIPS**

CID2780





### Cautior

 Use of controls or adjustments or performance of procedures other than herein may result in hazardous radiation exposure or other unsafe operation.

Always follow the instructions in this chapter in sequence.

### Install the car audio

These instructions are for a typical installation. However, if your car has different requirements, make the corresponding adjustment. If you have any questions regarding installation kits, consult your Philips car audio dealer.

### Caution

- This unit is designed for negative ground (earth) 12 V DC operation only.
- Always install this unit in the car dashboard. Other locations can be dangerous as the rear of the unit heats up during use.
- To avoid short-circuit: before