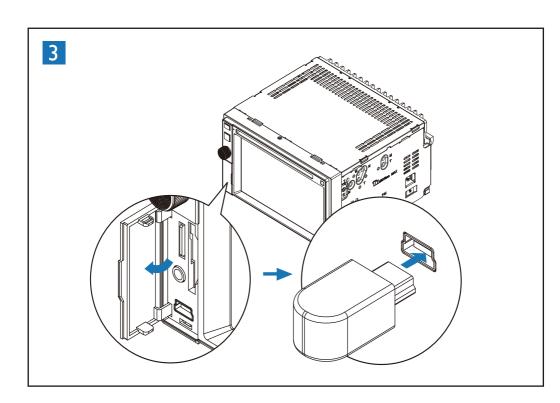

### 插入地图卡

## <u></u>

- 导航地图卡不包括在车载娱乐系统的包装中。
- 1 打开地图卡仓盖。
- 2 将地图卡插到地图卡插槽。 1
- 3 关闭地图卡仓盖。
- 4 轻击屏幕左上角以显示主菜单。
- 5 轻击 [导航]。
  - ▶ 几秒钟后,将显示导航菜单。
- 6 请参阅导航地图的用户手册以操作导航工具。