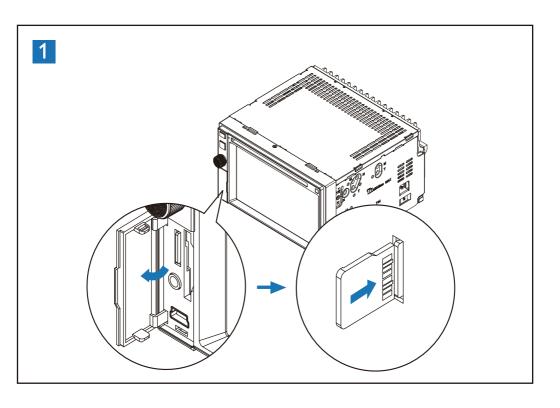

### 装入光盘

您可以播放存储在以下光盘上的视频、 音频或图像:

- DVD Video, DVD-R, DVD-RW
- VCD
- Audio CD, CD-R, CD-RW

## 三 注

- 确保光盘中包含可播放的内容。
- 1 将光盘插入光盘插槽, 令印刷面朝上。
  - → 播放将自动开始。2