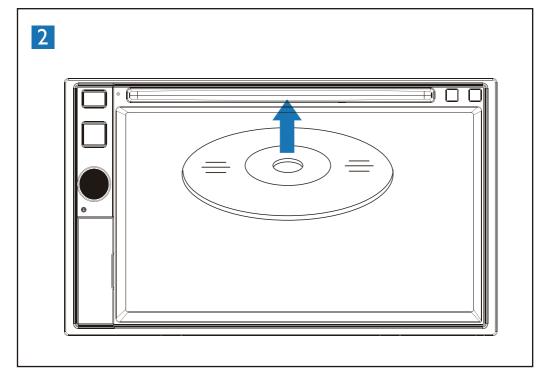

### 连接 USB 设备

## <u>二</u> 注

- 确保设备中包含可播放的内容。
- 打开 USB 保护盖。
- 2 将 USB 设备插入 USB 接口。
  - → 播放将自动开始。3