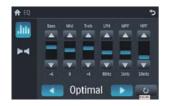

## 选择预设均衡器

您可以选择预设均衡器:

**1** 根据需要,轻击除屏幕左上角以外的任何区域可显示菜单。

## 2 轻击 .l.li.。

→ 将显示当前均衡器设置。

- 3 轻击 ◀ 或 ▶ 选择均衡器。
- 4 轻击 ▲ 或 ▼ 可调整以下设置。
- 5 轻击 ℧ 可将上述设置恢复为默认设置。
- 6 轻击 专 退出。