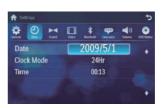

## 设置日期和时间

- 1 轻击 ♠。
  - → 将显示主菜单。

2 轻击 [设置]。

- 3 轻击 [时间]。
  - → 将显示日期/时间设置菜单。

#### 设置日期

- 1 轻击 [日期]。
- 2 轻击显示的日期信息。
  - → 将显示子菜单。
- 3 轻击 ♠ 或 ♥, 设置年、月、日。

### 设置时间模式

- 1 轻击 [时间模式]。
- 2 轻击 [12H] 或 [24H] 选择时钟模式。

#### 设置时间

- 1 轻击 [时间]。
- 2 轻击显示的时间。
  - → 将显示子菜单。
- 3 轻击 ▲ 或 ▼, 设置小时、分钟。