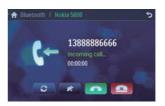

### 接听电话

默认情况下,将自动接听所有来电。

1 如有来电,屏幕上的 [来电...] 将闪烁。对 着蓝牙麦克风讲话。

 通话结束时,轻击 (红色)可终止 通话。

### 提示 提示

• 您可通过将 [自动应答] 设置为 [关闭] 状态以自动接听电话。