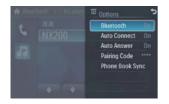

### 配对蓝牙设备

您可以将多达八个蓝牙设备连接至车载娱乐 系统。

### **=** 3

- 车载娱乐系统和已配对蓝牙设备之间的有效工作范围约为 10 米(30 英尺)。系统和蓝牙设备之间任何障碍物均有可能缩短工作范围。
- 不保证兼容于所有的蓝牙设备。

#### 在蓝牙设备上:

- 1 打开蓝牙功能。
- 2 搜索蓝牙设备。
- **3** 选择配对列表中的"CID2280"。
- 4 输入默认密码"0000"。
  - → 如果配对成功。通话记录将显示在车 载娱乐系统的屏幕上。