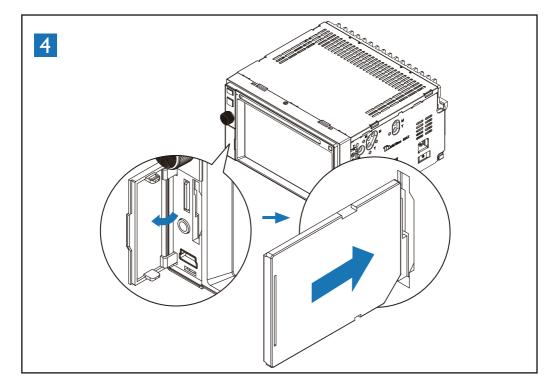

### 插入地图卡

## <u></u>

- 导航地图卡不包括在车载娱乐系统的包装中。
- 1 打开地图卡仓盖。
- 2 将地图卡插到地图卡插槽。 1
- 3 关闭地图卡仓盖。
- 4 轻击屏幕左上角以显示主菜单。
- 5 轻击 [导航]。
  - ▶ 几秒钟后,将显示导航菜单。
- 6 请参阅导航地图的用户手册以操作导航工具。