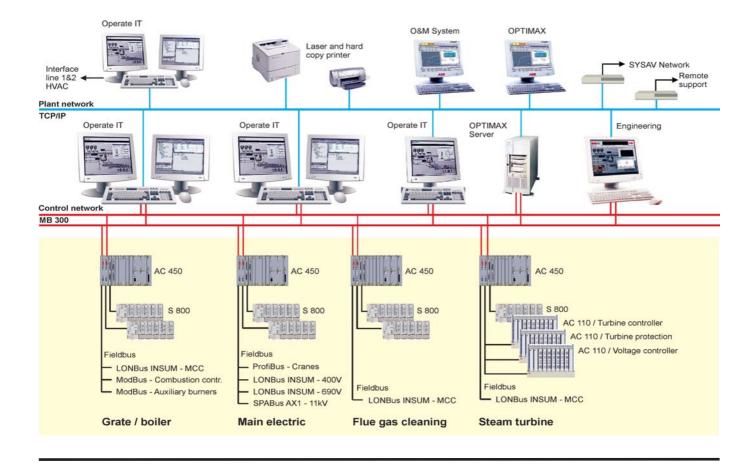

# Highly automated waste incineration plant with $\ensuremath{\mathsf{Operate}}\xspace^{\ensuremath{\mathsf{IT}}\xspace}$

When installing the third incineration unit at the waste to energy plant in Malmoe, Sweden, ABB realised the first project with Industrial IT based automation solutions for a WTE plant. For the customer SYSAV, it was of utmost importance to get a technically advanced and highly automated plant that could satisfy the industry's demands of tomorrow's information processing. Industrial IT links the plant automation system seamlessly with the information systems and offers operators and management real-time plant information data. With Operate IT the user profits from an optimal operator efficiency, a simplified process optimisation and a cost efficient use of resources.

### Operation data

| Operator stations: | 3 x Operate IT  |
|--------------------|-----------------|
|                    | 1 x Engineer IT |
| Info-Mgmt-System:  | 1 x Optimax     |
|                    | 1 x O&M system  |
| Process stations:  | 4 x AC 450 red. |
|                    | 3 x AC 110      |
|                    | 4 x AC 800M     |
| Remote I/O:        | S 800           |
| Process signals:   | 6'500           |
| -                  |                 |

### Scope of supply

- Process control system Industrial IT
- Instrumentation
- Medium voltage switchgear AX1
- Transformers
- Motors
- Frequency converters ACS 600
- Low voltage switchgear INSUM
- Emergency power generator
- Electrical installation
- Service, remote support
- Turbine controller
- Uninterruptible Power Supply (UPS)