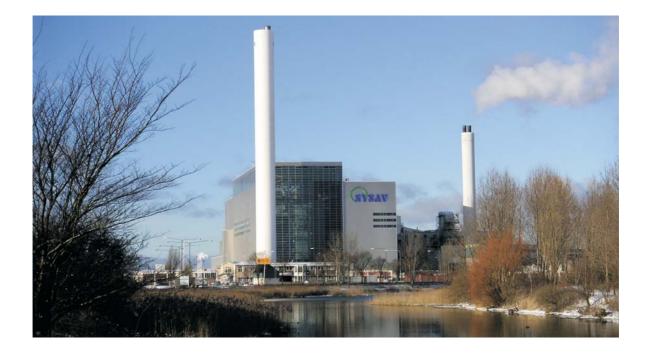

# **Thermal Waste Treatment**

SYSAV Malmö, Sweden



# Highly automated waste incineration plant with $\ensuremath{\mathsf{Operate}}\xspace^{\ensuremath{\mathsf{IT}}\xspace}$

When installing the third incineration unit at the waste to energy plant in Malmoe, Sweden, ABB realised the first project with Industrial IT based automation solutions for a WTE plant. For the customer SYSAV, it was of utmost importance to get a technically advanced and highly automated plant that could satisfy the industry's demands of tomorrow's information processing. Industrial IT links the plant automation system seamlessly with the information systems and offers operators and management real-time plant information data. With Operate IT the user profits from an optimal operator efficiency, a simplified process optimisation and a cost efficient use of resources.