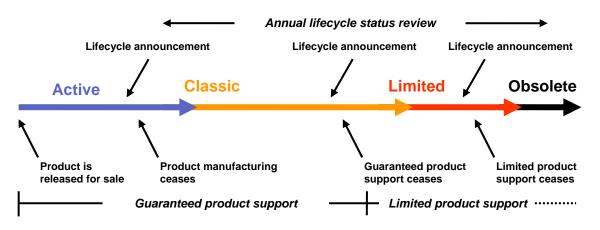

## 1. CURRENT LIFECYCLE STATUS

The liquid cooled ACS 600 MultiDrive W AC drive is in the classic phase of the ABB Drives product lifecycle plan. It is planned to remain in this phase until 2015.

## 2. SUPPORT AVAILABILITY

In the classic phase the product will be fully supported and maintained by ABB regardless of which manufacturing unit delivered the product.

In this phase ABB will also offer a full set of services for the product, including, but not limited to:

## 3. LIFECYCLE PLAN

The product is planned to be kept in the classic phase at least until the end of 2015 after which it will be transferred to the limited phase. The length of the classic and limited phases together is at least eleven years for the product.

## 5. ABB LIFECYCLE MODEL

© Copyright 2010 ABB Oy. All rights reserved.