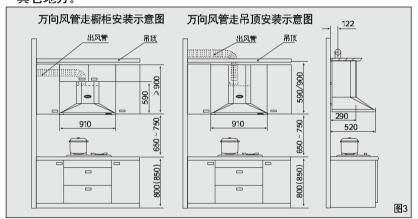

#### 注 意

- ★ 周围环境应避免门窗敞开过多,而产生空气对流,影响排烟效果。
- ★ 安装高度是从灶面到机体底面的距离,参考值为700mm。
- ★ 安装固定架应保持水平, 机体应保持水平, 不要左右倾斜。
- ★ 万向风管应尽量避免过长及弯曲,以免气流挤压在管内,影响排烟效果。
- ★ 电源插座应在离油烟机小干1500mm的地方
- 吸油烟机与厨房吊柜参考组合尺寸(图3)