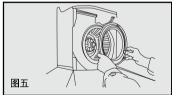

#### 拆洗步骤

- 1、拔掉电源插头
- 2、取下油杯(图一)
- 3、拧下固定油网的螺钉,取下油网(图二);
- 4、取下内外装饰罩(图三):
- 5、拧下主机挡板机盖螺钉, 拆下风机盖(图四);
- 6、拧下进风圈螺钉,取下进风圈,再顺时针旋下螺母,取下叶轮(图五);
- 7、拧下照明板螺钉, 打开锁紧扣取下照明 挡板(图六);
- 8、以上零部件用户可拆洗保养。
- 组装时组装步骤按拆洗过程的相反步 骤进行。