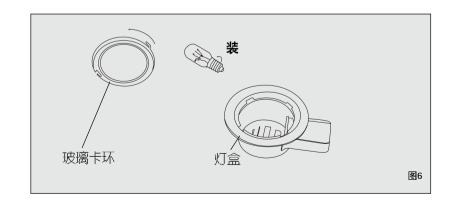

#### 更换灯泡的方法

- 1. 拔掉电源插头:
- 2. 逆时针旋转玻璃卡环,将其取下;或打开照明挡板从内部旋下玻璃卡环,再取下灯泡;灯泡功率不得大于15W(图6):
- 3. 安装过程按照相反的顺序进行。