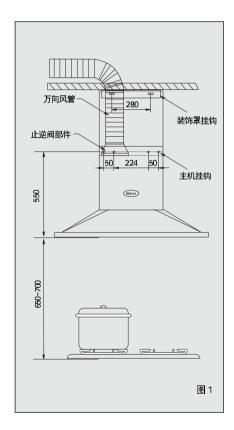

#### 安装步骤

- ▲钻孔固定挂钩及装饰罩固定架
- 1. 按图1尺寸在灶具上方坚实的地方确定 冲击钻 钻孔位置。冲击钻配上**0**8的 冲击钻头,在钻孔位置上钻出4个直径 为8mm,深为50mm的孔(间距分别 为224mm和324mm),在四个打孔 处安装膨胀螺栓,固定主机挂钩,旋 入木螺钉拧紧。
- 2. 根据实际情况确定内装饰罩的高度, 按图1尺寸在安装吸油烟机位置正上 方坚实的地方确定冲击钻钻孔位置 (间距为280mm)。在钻孔位置上钻 出2个直径为8mm,深为50mm的 孔,牢固埋设膨胀管,将装饰罩支架 固孔对准膨胀管,旋入木螺钉拧紧。
- 万向风管安装 将止逆阀部件与密封垫圈置于主机的 出风口处,用8个M4x20的十字槽扁 盘头螺钉紧固。将万向风管插入止逆 阀座的槽内,并用2个ST3x8的螺钉 紧固于止逆阀部件上(图1)。

### 产品安装方法

- ●固定主机及装饰罩
- 1. 将主机挂在已固定好的挂钩上,确认主 机与挂钩的紧固嵌合,无任何的晃动与 松动。
- 2. 将装饰罩放置于主机出风口处,注意 装饰罩下部与外罩顶部周边相吻合,根 据实际情况确定内装饰罩的高度并固定 装饰固定架后,将内装饰罩固定在固定架 面(图1)。

3. 将万向风管按图2、3所示引出室外或 其它地方。

#### 注 意

- ★ 周围环境应避免门窗敞开过多,而产生空气对流,影响排烟效果。
- ★ 安装高度是从灶面到机体底面的距离,参考值为700mm。
- ★ 安装固定架应保持水平, 机体应保持水平, 不要左右倾斜。
- ★ 万向风管应尽量避免过长及弯曲,以免气流挤压在管内,影响排烟效果。
- ★ 电源插座应在离油烟机小干1500mm的地方
- 吸油烟机与厨房吊柜参考组合尺寸(图3)