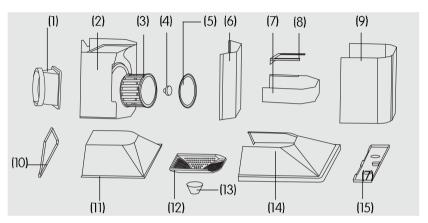

#### 主要零部件名称图

(1)止逆阀 (2)主机体 (3)叶轮 (4)手紧螺母 (5)进风圈 (6)主机挡板 (7)内装饰罩 (8)内装饰罩固定架 (9)外装饰罩 (10)后盖板 (11)集烟罩 (12)滤油网 (13)油杯 (14)外罩 (15)照明挡板

#### 各部分构件功能

止逆阀部件: 连接万向风管和主机; 使用过程中叶片打开, 停

止工作时关闭可防止油烟倒灌。

滤油网: 分离过滤油烟并将分离出的油污导入集油槽。

叶轮: 高速旋转,产生负压吸入烟气,并将油烟分离。

手紧螺母: 将叶轮固定在电机轴上。

油杯: 盛装机器分离出的油和水。

由于产品的改进, 您所购买的海尔吸油烟机可能与本说明书中图示不完全一致, 谨此致歉。