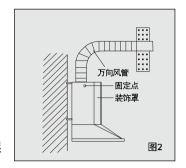

### 产品安装方法

- ●固定主机及装饰罩
- 1. 将主机挂在已固定好的挂钩上,确认主 机与挂钩的紧固嵌合,无任何的晃动与 松动。
- 2. 将装饰罩放置于主机出风口处,注意 装饰罩下部与外罩顶部周边相吻合,根 据实际情况确定内装饰罩的高度并固定 装饰固定架后,将内装饰罩固定在固定架 面(图1)。

3. 将万向风管按图2、3所示引出室外或 其它地方。