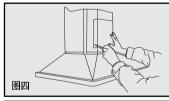

#### 拆洗步骤

- 1、拔掉电源插头
- 2、取下油杯(图一)
- 3、拧下固定油网的螺钉,取下油网(图二);
- 4、取下内外装饰罩(图三):
- 5、拧下主机挡板机盖螺钉, 拆下风机盖(图四);
- 6、拧下进风圈螺钉,取下进风圈,再顺时针旋下螺母,取下叶轮(图五);
- 7、拧下照明板螺钉, 打开锁紧扣取下照明 挡板(图六);
- 8、以上零部件用户可拆洗保养。
- 组装时组装步骤按拆洗过程的相反步 骤进行。