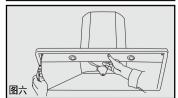

#### 更换灯泡的方法

- 1. 拔掉电源插头:
- 2. 逆时针旋转玻璃卡环,将其取下;或打开照明挡板从内部旋下玻璃卡环,再取下灯泡;灯泡功率不得大于15W(图6):
- 3. 安装过程按照相反的顺序进行。