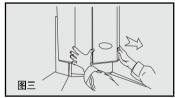

#### 拆洗步骤

- 1、拔掉电源插头
- 2、取下油杯(图一)
- 3、拧下固定油网的螺钉,取下油网(图二);
- 4、取下内外装饰罩(图三):
- 5、拧下主机挡板机盖螺钉, 拆下风机盖(图四);
- 6、拧下进风圈螺钉,取下进风圈,再顺时针旋下螺母,取下叶轮(图五);
- 7、拧下照明板螺钉, 打开锁紧扣取下照明 挡板(图六);
- 8、以上零部件用户可拆洗保养。
- 组装时组装步骤按拆洗过程的相反步 骤进行。