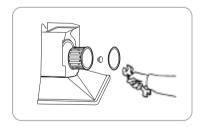

#### 更换灯泡的方法

- 1. 拔掉电源插头:
- 2. 逆时针旋转玻璃卡环,将其取下;或打开照明挡板从内部旋下玻璃卡环,再取下灯泡;灯泡功率不得大于15W(图6):
- 3. 安装过程按照相反的顺序进行。