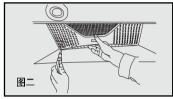

#### 拆洗步骤

- 1、拔掉电源插头
- 2、取下油杯(图一)
- 3、拧下固定油网的螺钉,取下油网(图二);
- 4、取下内外装饰罩(图三):
- 5、拧下主机挡板机盖螺钉, 拆下风机盖(图四);
- 6、拧下进风圈螺钉,取下进风圈,再顺时针旋下螺母,取下叶轮(图五);
- 7、拧下照明板螺钉, 打开锁紧扣取下照明 挡板(图六);
- 8、以上零部件用户可拆洗保养。
- 组装时组装步骤按拆洗过程的相反步 骤进行。