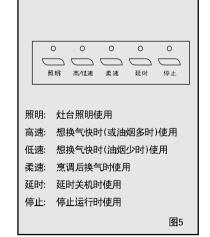

#### 使用方法

- 1、 平行插入油杯(见图4):
- 2、 牢固插入电源插头;
- 3、"照明"键 按下"照明"开关、左右照明灯亮、再按动一次、照明灯熄灭、可循环进行。
- 4、"高/低速"键 首次按动"高/低速"键,电机相应进入高速 运转状态,此时相应指示灯亮,再次按动 "高/低速"键,电机相应进入低速运转状态; 并可实现高速、低速相互转换。(高速状态: 指示灯呈红色;低速状态;指示灯呈绿色)。
- 5、"柔速"键 按动"柔速"键,电机相应进入超低速运转, 相应指示灯亮。
- 6、"延时"键

在电机运转状态下,按动"延时"键,指示灯为绿灯常亮状态,电机保持当前状态3分钟后自动停止运转,指示灯灭。在延时过程中,想切换高、低速或柔速状态,直接 按动"高/低速"或"柔速"键。延时过程中,再按动该键无效,电机以当前状态运行,按动"停止"键,延时取消,电机停止运转。延时时间自开始延时3分钟,不再重复计时。在电机不运转时,按"延时"键无效,只有在"高/低速"或"柔速"状态时才有效。

7、"停止"键 在电机运转状态下、按动"停止"键、电机停止运转、但不影响照明。

### 使用方法

- ★ 照明开关为自锁功能,高/低速、柔速开关为互锁功能,"停止"开关只停电机不影响照明。
- ★ 若电机在运转时出现异常声音,请立即关断电源。
- ★ 本产品电机采用热保护装置,当电机发生卡堵,电机温度上升至保护温度时,电机会自动切断电源,以保护电机不受致命损坏,此时应停机检查是否有异物卡住叶轮并及时排除,当温度下降后,电机又能重新启动。