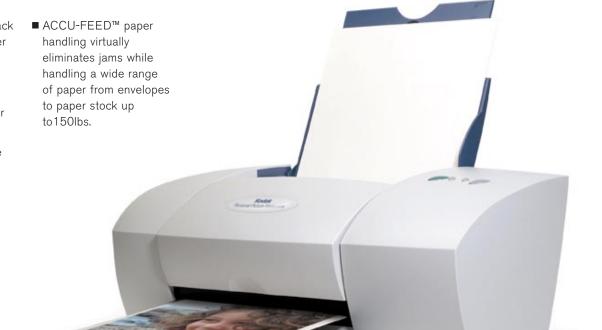

# **KODAK Personal Picture Maker 215**

Technology: ACCU-FEED with Drop

and Go

Paper Types: Paper, transparencies,

card stock, envelopes,

labels, hagaki,

Media Sizes

Supported: Letter (8.5"x11" or

216mm x 297mm), legal (8.5"x14" or 216mmx355mm), #10 envelope (4.125" x 9.5 or 105mm x 241mm), A5 (5.83"x8.27" or 148mmx210mm), B5 (6.93"x9.84" or 176mmx250mm)