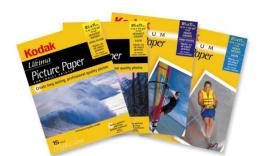

#### **KODAK Picture Paper for Inkjet Prints**

KODAK Ultima Picture Paper/High Gloss,

15 sheets, 8.5" x 11" CAT NO. 811-0579

KODAK Ultima Picture Paper/Satin,

15 sheets, 8.5" x 11" CAT NO. 845-6147

KODAK Premium Picture

Paper/High Gloss

15 sheets, 8.5" x 11" CAT NO. 824-5276

KODAK Premium Picture

Paper/High Gloss

50 sheets, 8.5" x 11" CAT NO. 109-6023

KODAK Premium Picture Paper/Satin

15 sheets, 8.5" x 11" CAT NO. 810-7120

KODAK Premium
Picture Paper/Satin

50 sheets, 8.5" x 11" CAT NO. 123-0325

KODAK Bright White Inkjet Paper, 500 sheets,

8.5" x 11" CAT NO. 193-9057