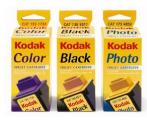

#### KODAK Inkjet Cartridges for KODAK Personal Picture Maker 215

KODAK Color Inkjet

Cartridge CAT NO. 195-1730

KODAK Photo Inkjet

Cartridge CAT NO. 175-4852

KODAK Black Inkjet

Cartridge CAT NO. 136-9511

Use high-quality KODAK Inkjet Cartridges for beautiful prints every time.