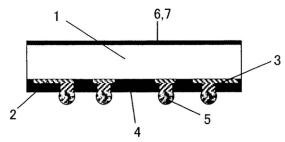

## 1. Structure and materials

Fig. 1 Structure

| No. | İtem          | Materials             |
|-----|---------------|-----------------------|
| 1   | Die           | Silicon               |
| 2   | Cu Layer      | Cu                    |
| 3   | Cu Post       | Cu                    |
| 4   | Encapsulation | Epoxy Resin           |
| (5) | Ext. terminal | Sn-3Ag-0.5Cu Solder   |
| 6   | Encapsulation | Polyamide-imide Resin |
| 7   | Marking       | Laser Marking         |

Dehydrated weight : 0.003g