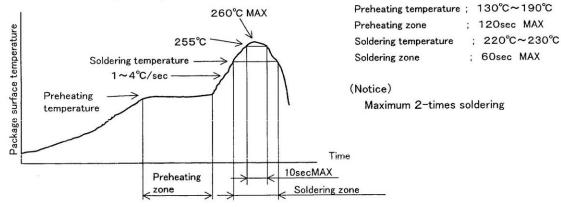

## 5. Soldering conditions

5. 1. Recommended temperature profile for reflow

5. 2. About mounting with Sn-Pb solder paste.

Mounting with Sn-Pb solder paste is not recommended because it has a possibility of reducing reliability to connect with Sn-3.0Ag-0.5Cu solder balls.

- 5. 3. The wave soldering method is not supported.
- 5. 4. Partical heat supply method (by soldering iron) is not supported.