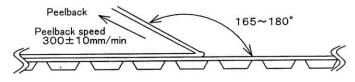

- 2. 8. Others
- 2. 8. 1. Peelback strength

Cover tape peelback strength is 0.2~0.7N.

Fig. 8 Test method