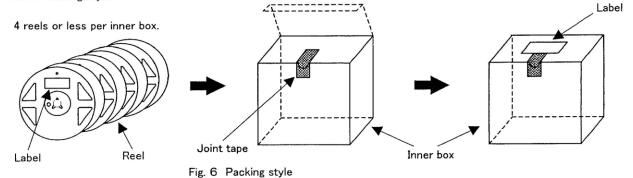

#### 2. 5. Packing style

#### 2. 6. Shipping style

4 unit boxes or less per shipping box.