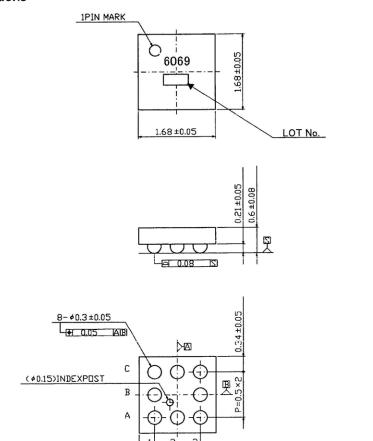

.

## 6. Footprint dimensions (Optimize footprint dimensions to the board design and soldering condition)



| Symbol | Reference<br>Value |  |  |  |
|--------|--------------------|--|--|--|
| е      | 0.50               |  |  |  |
| b3     | 0.25               |  |  |  |

(Unit:mm)

## 7. Regarding the underfill material

There are some cases that the underfill material is applied as purpose to reinforce the soldered junction of the package. Since the mount reliability depends on the resin material or coating condition, it may deteriorate on the contrary. Therefore, it is necessary to evaluate it sufficiently for its application.

In term of the coating condition, it is preferable that there is an enough material beyond the each four sides of a packeage.





#### 8. External dimentions



(Unit:mm)

0.34±0.05

#### Notes

No copying or reproduction of this document, in part or in whole, is permitted without the consent of ROHM Co.,Ltd.

The content specified herein is subject to change for improvement without notice.

The content specified herein is for the purpose of introducing ROHM's products (hereinafter "Products"). If you wish to use any such Product, please be sure to refer to the specifications, which can be obtained from ROHM upon request.

Examples of application circuits, circuit constants and any other information contained herein illustrate the standard usage and operations of the Products. The peripheral conditions must be taken into account when designing circuits for mass production.

Great care was taken in ensuring the accuracy of the information specifi