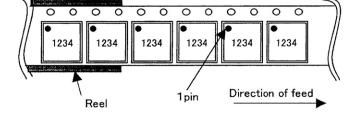

## 2. 1. Packing specification

| Таре              | Embossed carrier tape |  |
|-------------------|-----------------------|--|
| Quantity          | 3,000pcs/Reel         |  |
| Direction of feed | E2 (See Fig. 2)       |  |

Fig. 2 Typical Tape and Reel configuration

- 2. 2. Tape and Reel specification
- 2. 2. 1. Tape and reel dimensions (See the table on page 2/4)

Fig. 4 Reel dimensions