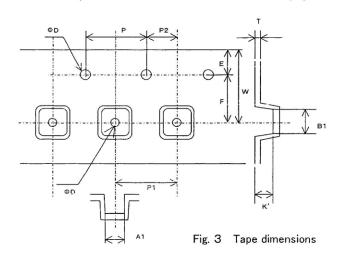

Fig. 2 Typical Tape and Reel configuration

- 2. 2. Tape and Reel specification
- 2. 2. 1. Tape and reel dimensions (See the table on page 2/4)

Fig. 4 Reel dimensions

## (Tape dimensions)

| A1   | В1          | D0   | D1   | E    | F    | K'   | P0   | P1   | P2   | Ţ     | W    |
|------|-------------|------|------|------|------|------|------|------|------|-------|------|
| 2.0  | 2.0         | Ф1.5 | Ф1.0 | 1.75 | 3.5  | 0.8  | 4.0  | 4.0  | 2.0  | 0.25  | 8.0  |
| ±0.1 | 2.0<br>±0.1 | +0.1 | ±0.1 | ±0.1 | ±0.1 | ±0.1 | ±0.1 | ±0.1 | ±0.1 | ±0.05 | ±0.3 |