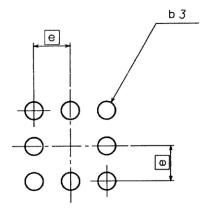

## 6. Footprint dimensions (Optimize footprint dimensions to the board design and soldering condition)

| Symbol | Reference<br>Value |  |  |  |
|--------|--------------------|--|--|--|
| е      | 0.50               |  |  |  |
| b3     | 0.25               |  |  |  |

(Unit:mm)