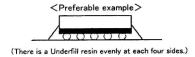

## 7. Regarding the underfill material

There are some cases that the underfill material is applied as purpose to reinforce the soldered junction of the package. Since the mount reliability depends on the resin material or coating condition, it may deteriorate on the contrary. Therefore, it is necessary to evaluate it sufficiently for its application.

In term of the coating condition, it is preferable that there is an enough material beyond the each four sides of a packeage.