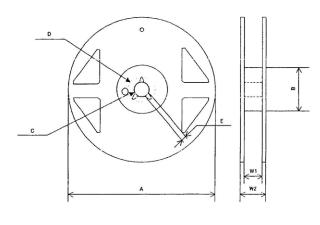

Fig. 2 Typical Tape and Reel configuration

- 2. 2. Tape and Reel specification
- 2. 2. 1. Tape and reel dimensions (See the table on page 2/4)

Fig. 4 Reel dimensions

## (Reel dimensions)

| Α     | В   | С    | D   | E   | W1   | W2   |
|-------|-----|------|-----|-----|------|------|
| Ф 180 |     |      |     |     |      |      |
|       | MIN | ±0.2 | MIN | MIN | ±1.0 | ±1.0 |