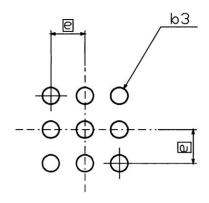

## 6. Footprint dimensions (Optimize footprint dimensions to the board design and soldering condition)

| Symbol | Reference<br>Value |  |  |  |
|--------|--------------------|--|--|--|
| е      | 0.50               |  |  |  |
| b3     | Ф0,25              |  |  |  |