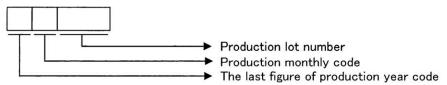

| Cardboard |
|     | CEX.)   STOP   COLUMN   COLU |            |           |

- 2. 8. Others
- 2. 8. 1. Peelback strength

Cover tape peelback strength is 0.2~0.7N.



Fig. 8 Test method

## 2. 8. 2. Missing Ics

- (1) No consecutive dropouts.
- (2) A maximun 0.1% of specified number of products in each packing may be missing.

## 3. Storage conditions

3. 1. Storage environment

Recommended storage conditions are as follows:

-Temperature :  $5\sim30^{\circ}$ C -Humidity :  $40\sim70\%$  RH

3. 2. Storage period

-Specified storage period : 1 year

3. 3. Specified storage period until soldering

This package dose not require additional drying treatment as long as the moisture condition at the mounting process is within our recommended mounting condition.

## 4. Marking lot number



#### 5. Soldering conditions

5. 1. Recommended temperature profile for reflow



5. 2. About mounting with Sn-Pb solder paste.

Mounting with Sn-Pb solder paste is not recommended because it has a possibility of reducing reliability to connect with Sn-3.0Ag-0.5Cu solder balls.

- 5. 3. The wave soldering method is not supported.
- 5. 4. Partical heat supply method (by soldering iron) is not supported.

## 6. Footprint dimensions (Optimize footprint dimensions to the board design and soldering condition)



| Symbol | Reference<br>Value |  |  |  |
|--------|--------------------|--|--|--|
| е      | 0.50               |  |  |  |
| b3     | Ф0,25              |  |  |  |

(Unit:mm)

## 7. External dimentions



## 8. Precautions

## 8. 1. Caution for handling

Silicon substrate surface is e