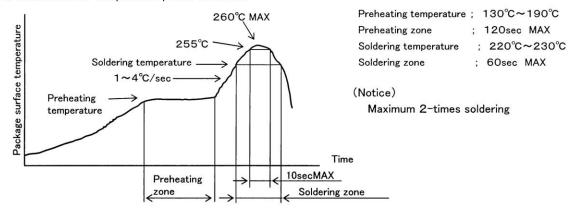

#### 5. Soldering conditions

5. 1. Recommended temperature profile for reflow

5. 2. About mounting with Sn-Pb solder paste.

Mounting with Sn-Pb solder paste is not recommended because it has a possibility of reducing reliability to connect with Sn-3.0Ag-0.5Cu solder balls.