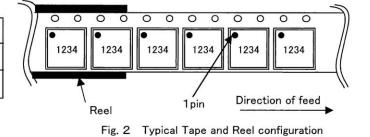

## 2. Tape and Reel information

## 2. 1. Packing specification

| Tape              | Embossed carrier tape |
|-------------------|-----------------------|
| Quantity          | 3,000pcs/Reel         |
| Direction of feed | E2 (See Fig. 2)       |