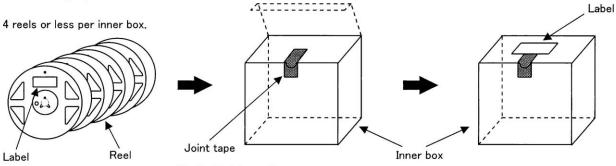

## 2. 5. Packing style

Fig. 6 Packing style

#### 2. 6. Shipping style

4 unit boxes or less per shipping box.