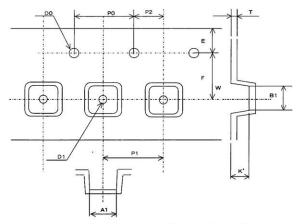

## 2. 2. 1. Tape and reel dimensions (See the table on page 2/4)

Fig. 3 Tape dimensions

Fig. 4 Reel dimensions

#### (Tape dimensions)

| A1           | B1           | D0                  | D1           | Е            | F           | K'           | P0          | P1          | P2          | Т             | W           |
|--------------|--------------|---------------------|--------------|--------------|-------------|--------------|-------------|-------------|-------------|---------------|-------------|
| 2.00<br>±0.1 | 2.00<br>±0.1 | Ф 1.5<br>+0.1<br>-0 | Ф1.0<br>±0.1 | 1.75<br>±0.1 | 3.5<br>±0.1 | 0.80<br>±0.1 | 4.0<br>±0.1 | 4.0<br>±0.1 | 2.0<br>±0.1 | 0.25<br>±0.05 | 8.0<br>±0.3 |