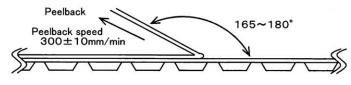

- 2. 8. Others
- 2. 8. 1. Peelback strength

Cover tape peelback strength is 0.2~0.7N.

Fig. 8 Test method