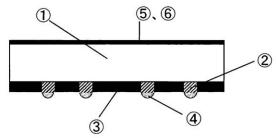

## 1. Structure and materials

Fig. 1 Structure

| No.      | Item          | Materials             |
|----------|---------------|-----------------------|
| 1        | Die           | Silicon               |
| 2        | Cu Post       | Cu                    |
| 3        | Encapsulation | Epoxy Resin           |
| 4        | Ext. terminal | Sn-3Ag-0.5Cu Solder   |
| <b>⑤</b> | Encapsulation | Polyamide-imide Resin |
| 6        | Marking       | Laser Marking         |

Dehydrated weight: 0.003g