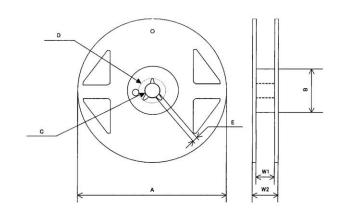

## 2. 2. 1. Tape and reel dimensions (See the table on page 2/4)

Fig. 3 Tape dimensions

Fig. 4 Reel dimensions

## (Reel dimensions)

| Α     | В   | С      | D      | Ε   | W1   | W2   |
|-------|-----|--------|--------|-----|------|------|
| Ф 180 | 50  | Ф 13.0 | Ф 20.2 | 1.5 | 9.4  | 13.4 |
| 1     | MIN | ±0.2   | MIN    | MIN | ±1.0 | ±1.0 |