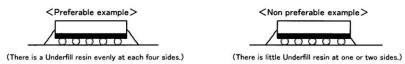

## 8. 2. Regarding the underfill material

In some case, the underfill material is applied in order to reinforce the solder junction of package.

Since there is a case that solder joint reliability may deteriorate according to the resin material or coating condition, please evaluate it sufficiently for its application.

In term of the coating condition , it is preferable that there is an enough material beyond the each four sides of package.