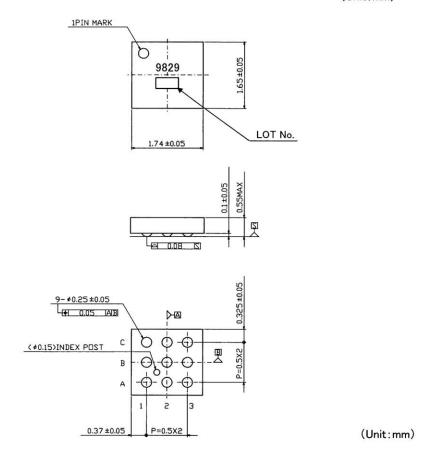

process is within our recommended mounting condition.

## 4. Marking lot number



#### 5. Soldering conditions

5. 1. Recommended temperature profile for reflow



5. 2. About mounting with Sn-Pb solder paste.

Mounting with Sn-Pb solder paste is not recommended because it has a possibility of reducing reliability to connect with Sn-3.0Ag-0.5Cu solder balls.

- 5. 3. The wave soldering method is not supported.
- 5. 4. Partical heat supply method (by soldering iron) is not supported.

## 6. Footprint dimensions (Optimize footprint dimensions to the board design and soldering condition)



| Symbol | Reference<br>Value |  |  |  |
|--------|--------------------|--|--|--|
| е      | 0.50               |  |  |  |
| b3     | Ф0,25              |  |  |  |

(Unit:mm)

## 7. External dimentions



## 8. Precautions

## 8. 1. Caution for handling

Silicon substrate surface is exposing to the side of this package.

Therefore, please pay careful attention to chip and crack, and handle without touching the side of package.

## 8. 2. Regarding the underfill material

In some case, the underfill material is applied in order to reinforce the solder junction of package.

Since there is a case that solder joint reliability may deteriorate according to the resin material or coating condition, please evaluate it sufficiently for its application.

In term of the coating condition , it is preferable that there is an enough material beyond the each four sides of package.



#### Notes

No copying or reproduction of this document, in part or in whole, is permitted without the consent of ROHM Co.