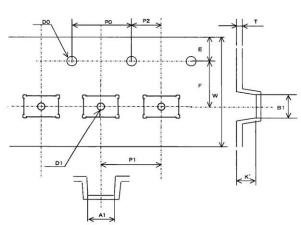

## 2. 2. 1. Tape and reel dimensions (See the table on page 2/4)

Fig. 3 Tape dimensions

Fig. 4 Reel dimensions

|   | -   |   |    |     |    |     |      |   |
|---|-----|---|----|-----|----|-----|------|---|
| • | - 1 | - | nn | dim | nn | CIC | no   | ۱ |
| • |     | а | υe | dim | ш  | SIL | 1115 | , |
|   |     |   |    |     |    |     |      |   |

| A1          | B1               | D0                 | D1           | Е            | F         | K'           | P0          | P1          | P2          | Т             | W           |
|-------------|------------------|--------------------|--------------|--------------|-----------|--------------|-------------|-------------|-------------|---------------|-------------|
| 1.74<br>±0. | 4 1.05<br>1 ±0.1 | φ1.5<br>+0.1<br>-0 | φ0.5<br>±0.1 | 1.75<br>±0.1 | 4<br>±0.1 | 0.65<br>±0.1 | 4.0<br>±0.1 | 4.0<br>±0.1 | 2.0<br>±0.1 | 0.25<br>±0.05 | 8.0<br>±0.3 |