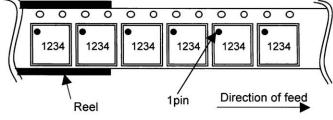

## 2. Tape and Reel information

#### 2. 1. Packing specification

| Таре              | Embossed carrier tape (heat sealing method) |  |
|-------------------|---------------------------------------------|--|
| Quantity          | 3,000pcs/Reel                               |  |
| Direction of feed | E2 (See Fig. 2)                             |  |

Fig. 2 Typical Tape and Reel configuration