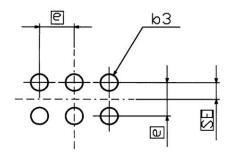

## 6. Footprint dimensions (Optimize footprint dimensions to the board design and soldering condition)

| 照合文字 | 寸法<br>(標準値) |
|------|-------------|
| е    | 0.50        |
| b3   | Ф0.25       |
| SE   | 0.25        |

(Unit: mm)