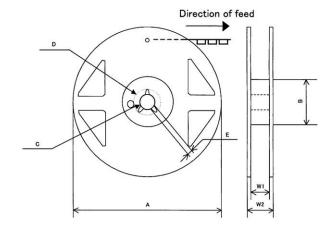

## 2. 2. 1. Tape and reel dimensions (See the table on page 2/4)

Fig. 3 Tape dimensions

Fig. 4 Reel dimensions

|   | -   |   |    |     |    |     |      |   |
|---|-----|---|----|-----|----|-----|------|---|
| • | - 1 | - | nn | dim | nn | CIC | no   | ۱ |
| • |     | а | υe | dim | ш  | SIL | 1115 | , |
|   |     |   |    |     |    |     |      |   |

## (Reel dimensions)

Out going inspection stamp

| Α                  | В         | С             | D            | Е          | W1                | W2           |
|--------------------|-----------|---------------|--------------|------------|-------------------|--------------|
| φ180<br>+0<br>-1.5 | 60<br>MIN | φ13.0<br>±0.2 | ф20.2<br>МIN | 1.5<br>MIN | 9.0<br>+1.0<br>-0 | 11.4<br>±1.0 |

(Unit: mm)