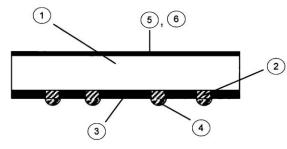

#### 1. Structure and materials

Fig. 1 Structure

| No. | Item          | Materials             |  |  |  |
|-----|---------------|-----------------------|--|--|--|
| 1   | Die           | Silicon               |  |  |  |
| 2   | Cu Post       | Cu                    |  |  |  |
| 3   | Mold Compound | Epoxy Resin           |  |  |  |
| 4   | Ext. terminal | Sn-3Ag-0.5Cu Solder   |  |  |  |
| 5   | Mold Compound | Polyamide-imide Resin |  |  |  |
| (6) | Marking       | Laser Marking         |  |  |  |

Dehydrated weight: 0.001g