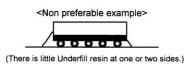

#### 8. 2. Regarding the underfill material

In some case, the underfill material is applied in order to reinforce the solder junction of package. Since there is a case that solder joint reliability may deteriorate according to the resin material or coating condition, please evaluate it sufficiently for its application. In term of the coating condition,

it is preferable that there is an enough material beyond the each four sides of package.