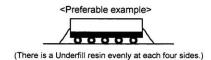

#### 8. 2. Regarding the underfill material

In some case, the underfill material is applied in order to reinforce the solder junction of package. Since there is a case that solder joint reliability may deteriorate according to the resin material or coating condition, please evaluate it sufficiently for its application. In term of the coating condition,

it is preferable that there is an enough material beyond the each four sides of package.