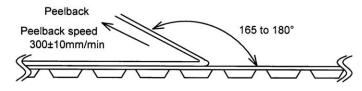

#### 2. 8. 1. Peelback strength

Cover tape peelback strength is 0.2 to 0.7N.

Fig. 8 Test method