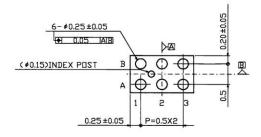

e moisture condition at the mounting process is within our recommended mounting condition.

## 4. Marking lot number



## 5. Soldering conditions

#### 5. 1. Recommended temperature profile for reflow



#### 5. 2. About mounting with Sn-Pb solder paste.

Mounting with Sn-Pb solder paste is not recommended because it has a possibility of reducing reliability to connect with Sn-3.0Ag-0.5Cu solder balls.

- 5. 3. The wave soldering method is not supported.
- 5. 4. Partical heat supply method (by soldering iron) is not supported.

## 6. Footprint dimensions (Optimize footprint dimensions to the board design and soldering condition)



| 照合文字 | 寸法<br>(標準値) |
|------|-------------|
| е    | 0.50        |
| b3   | Ф0.25       |
| SE   | 0.25        |

(Unit: mm)

#### 7. External dimentions





(Unit: mm)

## 8. Precautions

## 8. 1. Caution for handling

Silicon substrate surface is exposing to the side of this package.

Therefore, please pay careful attention to chip and crack, and handle without touching the side of package.

#### 8. 2. Regarding the underfill material

In some case, the underfill material is applied in order to reinforce the solder junction of package. Since there is a case that solder joint reliability may deteriorate according to the resin material or coating condition, please evaluate it sufficiently for its application. In term of the coating condition,

it is preferable that there is an enough material beyond the each four sides of package.





#### Notes

No copying or reproduction of this document, in part or in whole, is permitted without the conse