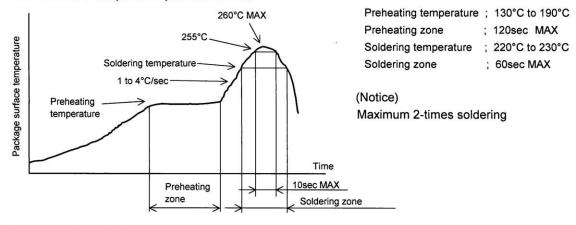

## 5. Soldering conditions

#### 5. 1. Recommended temperature profile for reflow

#### 5. 2. About mounting with Sn-Pb solder paste.

Mounting with Sn-Pb solder paste is not recommended because it has a possibility of reducing reliability to connect with Sn-3.0Ag-0.5Cu solder balls.

- 5. 3. The wave soldering method is not supported.
- 5. 4. Partical heat supply method (by soldering iron) is not supported.