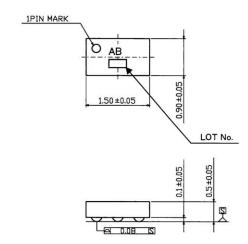

the moisture condition at the mounting process is within our recommended mounting condition.

## 4. Marking lot number



## 5. Soldering conditions

#### 5. 1. Recommended temperature profile for reflow



#### 5. 2. About mounting with Sn-Pb solder paste.

Mounting with Sn-Pb solder paste is not recommended because it has a possibility of reducing reliability to connect with Sn-3.0Ag-0.5Cu solder balls.

- 5. 3. The wave soldering method is not supported.
- 5. 4. Partical heat supply method (by soldering iron) is not supported.

## 6. Footprint dimensions (Optimize footprint dimensions to the board design and soldering condition)



| 照合文字 | 寸法<br>(標準値) |
|------|-------------|
| е    | 0.50        |
| b3   | Ф0.25       |
| SE   | 0.25        |

(Unit: mm)

#### 7. External dimentions





(Unit: mm)

## 8. Precautions

## 8. 1. Caution for handling

Silicon substrate surface is exposing to the side of this package.

Therefore, please pay careful attention to chip and crack, and handle without touching the side of package.

#### 8. 2. Regarding the underfill material

In some case, the underfill material is applied in order to reinforce the solder junction of package. Since there is a case that solder joint reliability may deteriorate according to the resin material or coating condition, please evaluate it sufficiently for its application. In term of the coating condition,

it is preferable that there is an enough material beyond the each four sides of package.





#### Notes

No copying or reproduction of this document, in part or in whole, is permitted without the con