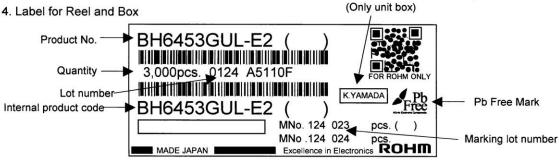

1 | φ1.5<br>+0.1<br>-0 | φ0.5<br>±0.1 | 1.75<br>±0.1 | 4<br>±0.1 | 0.65<br>±0.1 | 4.0<br>±0.1 | 4.0<br>±0.1 | 2.0<br>±0.1 | 0.25<br>±0.05 | 8.0<br>±0.3 |

## (Reel dimensions)

Out going inspection stamp

| Α                  | В         | С             | D            | Е          | W1                | W2           |
|--------------------|-----------|---------------|--------------|------------|-------------------|--------------|
| φ180<br>+0<br>-1.5 | 60<br>MIN | φ13.0<br>±0.2 | ф20.2<br>МIN | 1.5<br>MIN | 9.0<br>+1.0<br>-0 | 11.4<br>±1.0 |

(Unit: mm)

#### 2. 3. Leader and Trailer

#### 2. 3. 1. Leader

No component pockets are 100 pockets(400mm) or more.

#### 2. 3. 2. Trailer

No component pockets are 40 pockets(160mm) or more. Tape is free from reel.

## 2. 4. Label for Reel and Box



Fig. 5 Label example

## 2. 5. Packing style



#### 2. 6. Shipping style

4 unit boxes or less per shipping box.

## 2.7. Packing materials

| and a series of the series of | Item                       | Material  | Antistatic |
|---------------------------------------------------------------------------------------------------------------------------------------------------------------------------------------------------------------------------------------------------------------------------------------------------------------------------------------------------------------------------------------------------------------------------------------------------------------------------------------------------------------------------------------------------------------------------------------