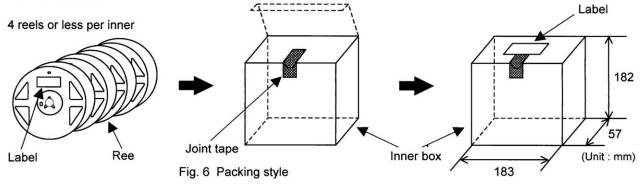

±0.1 | 4<br>±0.1 | 0.65<br>±0.1 | 4.0<br>±0.1 | 4.0<br>±0.1 | 2.0<br>±0.1 | 0.25<br>±0.05 | 8.0<br>±0.3 |

## (Reel dimensions)

Out going inspection stamp

| Α                  | В         | С             | D            | Е          | W1                | W2           |
|--------------------|-----------|---------------|--------------|------------|-------------------|--------------|
| φ180<br>+0<br>-1.5 | 60<br>MIN | φ13.0<br>±0.2 | ф20.2<br>МIN | 1.5<br>MIN | 9.0<br>+1.0<br>-0 | 11.4<br>±1.0 |

(Unit: mm)

#### 2. 3. Leader and Trailer

#### 2. 3. 1. Leader

No component pockets are 100 pockets(400mm) or more.

#### 2. 3. 2. Trailer

No component pockets are 40 pockets(160mm) or more. Tape is free from reel.

## 2. 4. Label for Reel and Box



Fig. 5 Label example

## 2. 5. Packing style



#### 2. 6. Shipping style

4 unit boxes or less per shipping box.

## 2.7. Packing materials

| and a series of the series of | Item                       | Material  | Antistatic |
|---------------------------------------------------------------------------------------------------------------------------------------------------------------------------------------------------------------------------------------------------------------------------------------------------------------------------------------------------------------------------------------------------------------------------------------------------------------------------------------------------------------------------------------------------------------------------------------------------------------------------------------