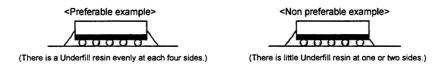

# 8. 2. Regarding the underfill material

In some case, the underfill material is applied in order to reinforce the solder junction of package. Since there is a case that solder joint reliability may deteriorate according to the resin material or coating condition, please evaluate it sufficiently for its application. In term of the coating condition,

it is preferable that there is an enough material beyond the each four sides of package.