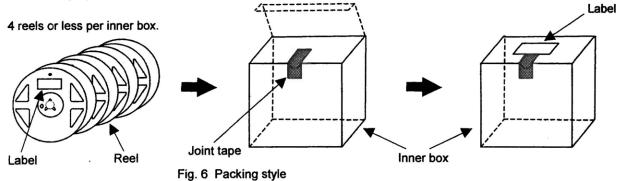

------|--------------|--------------|-------------|--------------|-------------|-------------|-------------|---------------|-------------|
| 2.16<br>±0.1 | 1.15<br>±0.1 | (0.60) | (0.25) | φ1.5<br>+0.1<br>-0 | φ0.5<br>±0.1 | 1.75<br>±0.1 | 3.5<br>±0.1 | 0.85<br>±0.1 | 4.0<br>±0.1 | 4.0<br>±0.1 | 2.0<br>±0.1 | 0.25<br>±0.05 | 8.0<br>±0.3 |

# (Reel dimensions)

| Α                   | В | С | D | E | W1 | W2 |
|---------------------|---|---|---|---|----|----|
| ф180<br><b>М</b> АХ |   |   |   |   |    |    |

(Unit: mm)

#### 2. 3. Leader and Trailer

#### 2. 3. 1. Leader

No component pockets are 40 pockets or more.

#### 2. 3. 1. Trailer

No component pockets are 10 pockets or more. Tape is free from reel.

#### 2. 4. Label for Reel and Box



Fig. 5 Label example

# 2. 5. Packing style



# 2. 6. Shipping style

4 unit boxes or less per shipping box

# 2.7. Packing materials

| 4 unit boxes or less per snipping box.