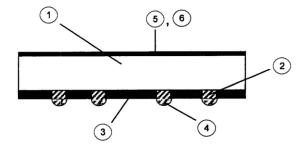

# 1. Structure and materials

Fig. 1 Structure

| No.        | Item          | Materials             |
|------------|---------------|-----------------------|
| ①          | Die           | Silicon               |
| 2          | Cu Post       | Cu                    |
| 3          | Mold Compound | Epoxy Resin           |
| 4          | Ext. terminal | Sn-3Ag-0.5Cu Solder   |
| (5)        | Mold Compound | Polyamide-imide Resin |
| <u>(6)</u> | Marking       | Laser Marking         |

Dehydrated weight: 0.002g