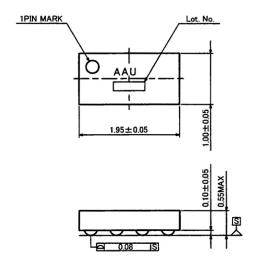

ounting condition.

# 4. Marking lot number



# 5. Soldering conditions

#### 5. 1. Recommended temperature profile for reflow



#### 5. 2. About mounting with Sn-Pb solder paste.

Mounting with Sn-Pb solder paste is not recommended because it has a possibility of reducing reliability to connect with Sn-3.0Ag-0.5Cu solder balls.

- 5. 3. The wave soldering method is not supported.
- 5. 4. Partical heat supply method (by soldering iron) is not supported.

# 6. Footprint dimensions (Optimize footprint dimensions to the board design and soldering condition)



| Symbol | Reference<br>Value |
|--------|--------------------|
| е      | 0.50               |
| b3     | Ф0.25              |
| SD     | 0.25               |
| SE     | 0.25               |

(Unit: mm)

#### 7. External dimentions





(Unit: mm)

#### 8. Precautions

#### 8. 1. Caution for handling

Silicon substrate surface is exposing to the side of this package.

Therefore, please pay careful attention to chip and crack, and handle without touching the side of package.

# 8. 2. Regarding the underfill material

In some case, the underfill material is applied in order to reinforce the solder junction of package. Since there is a case that solder joint reliability may deteriorate according to the resin material or coating condition, please evaluate it sufficiently for its application. In term of the coating condition,

it is preferable that there is an enough material beyond the each four sides of package.



#### Notes

No copying or reproduction of this document, in part or in whole, is permitted without the cons