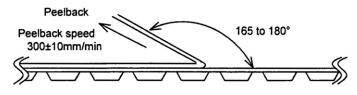

#### 2. 8. 1. Peelback strength

Cover tape peelback strength is 0.2 to 0.7N.

Fig. 8 Test method