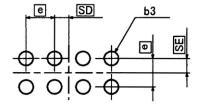

# 6. Footprint dimensions (Optimize footprint dimensions to the board design and soldering condition)

| Symbol | Reference<br>Value |
|--------|--------------------|
| е      | 0.50               |
| b3     | Ф0.25              |
| SD     | 0.25               |
| SE     | 0.25               |

(Unit: mm)