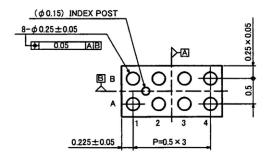

nting condition.

# 4. Marking lot number



# 5. Soldering conditions

#### 5. 1. Recommended temperature profile for reflow



#### 5. 2. About mounting with Sn-Pb solder paste.

Mounting with Sn-Pb solder paste is not recommended because it has a possibility of reducing reliability to connect with Sn-3.0Ag-0.5Cu solder balls.

- 5. 3. The wave soldering method is not supported.
- 5. 4. Partical heat supply method (by soldering iron) is not supported.

# 6. Footprint dimensions (Optimize footprint dimensions to the board design and soldering condition)



| Symbol | Reference<br>Value |
|--------|--------------------|
| е      | 0.50               |
| b3     | Ф0.25              |
| SD     | 0.25               |
| SE     | 0.25               |

(Unit: mm)

#### 7. External dimentions





(Unit: mm)

#### 8. Precautions

#### 8. 1. Caution for handling

Silicon substrate surface is exposing to the side of this package.

Therefore, please pay careful attention to chip and crack, and handle without touching the side of package.

# 8. 2. Regarding the underfill material

In some case, the underfill material is applied in order to reinforce the solder junction of package. Since there is a case that solder joint reliability may deteriorate according to the resin material or coating condition, please evaluate it sufficiently for its application. In term of the coating condition,

it is preferable that there is an enough material beyond the each four sides of package.



#### Notes

No copying or reproduction of this document, in part or in whole, is permitted without the consen