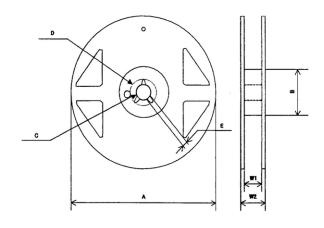

2. 2. Tape and Reel specification

2. 2. 1. Tape and reel dimensions (See the table on page 2/4)

Fig. 3 Tape dimensions

Fig. 4 Reel dimensions

# (Reel dimensions)

| Α                   | В | С | D | E | W1 | W2 |
|---------------------|---|---|---|---|----|----|
| ф180<br><b>М</b> АХ |   |   |   |   |    |    |

(Unit: mm)