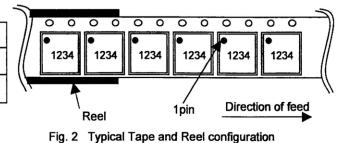

# 2. Tape and Reel information

# 2. 1. Packing specification

| Таре              | Embossed carrier tape |
|-------------------|-----------------------|
| Quantity          | 3,000pcs/Reel         |
| Direction of feed | E2 (See Fig. 2)       |

2. 2. Tape and Reel specification

2. 2. 1. Tape and reel dimensions (See the table on page 2/4)

Fig. 3 Tape dimensions

Fig. 4 Reel dimensions