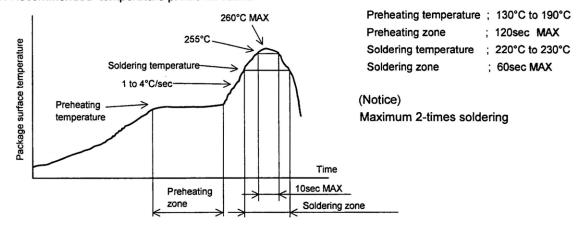

#### 5. 1. Recommended temperature profile for reflow

#### 5. 2. About mounting with Sn-Pb solder paste.

Mounting with Sn-Pb solder paste is not recommended because it has a possibility of reducing reliability to connect with Sn-3.0Ag-0.5Cu solder balls.

- 5. 3. The wave soldering method is not supported.
- 5. 4. Partical heat supply method (by soldering iron) is not supported.