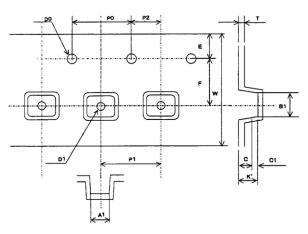

2. 2. Tape and Reel specification

2. 2. 1. Tape and reel dimensions (See the table on page 2/4)

Fig. 3 Tape dimensions

Fig. 4 Reel dimensions

#### (Tape dimensions)

|              |              |        |        |                    |              |              |             |              |             |             |             | Т             |             |
|--------------|--------------|--------|--------|--------------------|--------------|--------------|-------------|--------------|-------------|-------------|-------------|---------------|-------------|
| 2.16<br>±0.1 | 1.15<br>±0.1 | (0.60) | (0.25) | φ1.5<br>+0.1<br>-0 | φ0.5<br>±0.1 | 1.75<br>±0.1 | 3.5<br>±0.1 | 0.85<br>±0.1 | 4.0<br>±0.1 | 4.0<br>±0.1 | 2.0<br>±0.1 | 0.25<br>±0.05 | 8.0<br>±0.3 |