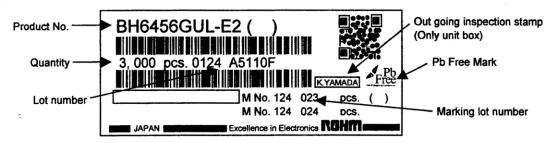

--------------|--------|--------|--------------------|--------------|--------------|-------------|--------------|-------------|-------------|-------------|---------------|-------------|
| 2.16<br>±0.1 | 1.15<br>±0.1 | (0.60) | (0.25) | φ1.5<br>+0.1<br>-0 | φ0.5<br>±0.1 | 1.75<br>±0.1 | 3.5<br>±0.1 | 0.85<br>±0.1 | 4.0<br>±0.1 | 4.0<br>±0.1 | 2.0<br>±0.1 | 0.25<br>±0.05 | 8.0<br>±0.3 |

# (Reel dimensions)

| Α                   | В | С | D | E | W1 | W2 |
|---------------------|---|---|---|---|----|----|
| ф180<br><b>М</b> АХ |   |   |   |   |    |    |

(Unit: mm)

#### 2. 3. Leader and Trailer

#### 2. 3. 1. Leader

No component pockets are 40 pockets or more.

#### 2. 3. 1. Trailer

No component pockets are 10 pockets or more. Tape is free from reel.

#### 2. 4. Label for Reel and Box



Fig. 5 Label example

# 2. 5. Packing style



# 2. 6. Shipping style

4 unit boxes or less per shipping box

# 2.7. Packing materials

| 4 unit boxes or less per snipping box.