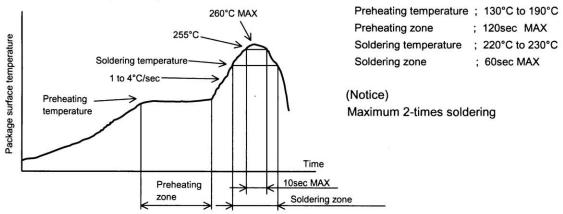

## 5. Soldering conditions

5. 1. Recommended temperature profile for reflow

5. 2. About mounting with Sn-Pb solder paste.

Mounting with Sn-Pb solder paste is not recommended because it has a possibility of reducing reliability to connect with Sn-3.0Ag-0.5Cu solder balls.

- 5. 3. The wave soldering method is not supported.
- 5. 4. Partical heat supply method (by soldering iron) is not supported.

6. Footprint dimensions (Optimize footprint dimensions to the board design and soldering condition)