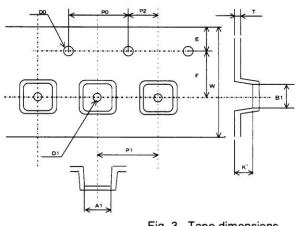

2. 2. Tape and Reel specification

2. 2. 1. Tape and reel dimensions (See the table on page 2/4)

Fig. 3 Tape dimensions

| No. | Item          | Materials             |
|-----|---------------|-----------------------|
| 1   | Die           | Silicon               |
| 2   | Cu Post       | Cu                    |
| 3   | Ext. terminal | Sn-3Ag-0.5Cu Solder   |
| 4   | Mold Compound | Polyamide-imide Resin |
| 5   | Marking       | Laser Marking         |

Dehydrated weight : 0.002g

Fig. 2 Typical Tape and Reel configuration

| (Tape   | dimensions) |  |
|---------|-------------|--|
| · · · · |             |  |

| A1   | B1   | D0   | D1   | Е    | F    | Κ'   | P0   | P1   | P2   | Т     | W    |
|------|------|------|------|------|------|------|------|------|------|-------|------|
| 1.85 | 1.85 | φ1.5 | ф0.5 | 1.75 | 3.5  | 0.5  | 4.0  | 4.0  | 2.0  | 0.25  | 8.0  |
| ±0.1 | ±0.1 | +0.1 | ±0.1 | ±0.1 | ±0.1 | ±0.1 | ±0.1 | ±0.1 | ±0.1 | ±0.05 | ±0.3 |