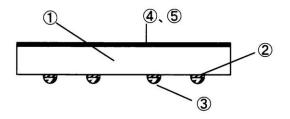

## 1. Structure and materials

Fig. 1 Structure

2. 2. Tape and Reel specification

2. 2. 1. Tape and reel dimensions (See the table on page 2/4)

Fig. 3 Tape dimensions

| No. | Item          | Materials             |
|-----|---------------|-----------------------|
| 1   | Die           | Silicon               |
| 2   | Cu Post       | Cu                    |
| 3   | Ext. terminal | Sn-3Ag-0.5Cu Solder   |
| 4   | Mold Compound | Polyamide-imide Resin |
| 5   | Marking       | Laser Marking         |