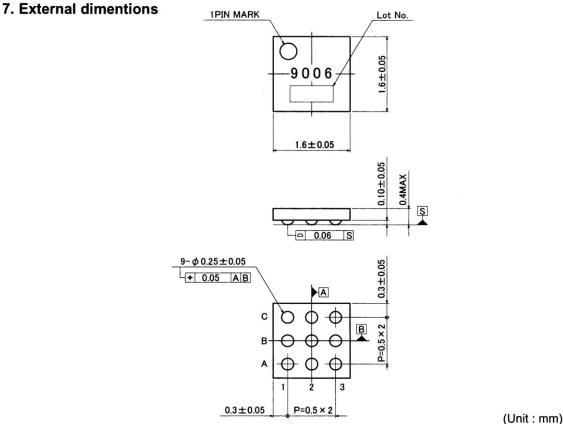

drying treatment as long as the moisture condition at the mounting process is within our recommended mounting condition.

## 4. Marking lot number



## 5. Soldering conditions

5. 1. Recommended temperature profile for reflow



5. 2. About mounting with Sn-Pb solder paste.

Mounting with Sn-Pb solder paste is not recommended because it has a possibility of reducing reliability to connect with Sn-3.0Ag-0.5Cu solder balls.

- 5. 3. The wave soldering method is not supported.
- 5. 4. Partical heat supply method (by soldering iron) is not supported.

6. Footprint dimensions (Optimize footprint dimensions to the board design and soldering condition)



| Symbol | Reference<br>Value |
|--------|--------------------|
| е      | 0.50               |
| b3     | Ф0.25              |

(Unit : mm)



#### 8. Precautions

8. 1. Caution for handling

Silicon substrate surface is exposing to the side of this package.

Therefore, please pay careful attention to chip and crack, and handle without touching the side of package.

#### 8. 2. Regarding the underfill material

In some case, the underfill material is applied in order to reinforce the solder junction of package. Since there is a case that solder joint reliability may deteriorate according to the resin material or coating condition, please evaluate it sufficiently for its application. In term of the coating condition, it is preferable that there is an enough material beyond the each four sides of package.

<Preferable example> <Non preferable example> 0000 0000 (There is a Underfill resin evenly at each four sides.) (There is litt