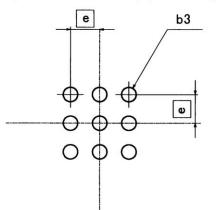

- 5. 3. The wave soldering method is not supported.
- 5. 4. Partical heat supply method (by soldering iron) is not supported.

6. Footprint dimensions (Optimize footprint dimensions to the board design and soldering condition)

| Symbol | Reference<br>Value |
|--------|--------------------|
| е      | 0.50               |
| b3     | Ф0.25              |

(Unit : mm)