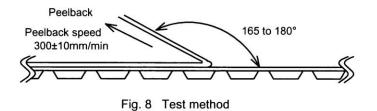

Fig. 6 Packing style

2.8. Others

2. 8. 1. Peelback strength

Cover tape peelback strength is 0.2 to 0.7N.

2. 8. 2. Missing Ics

(1) No consecutive dropouts.

(2) A maximun 0.1% of specified number of products in each packing may be missing.