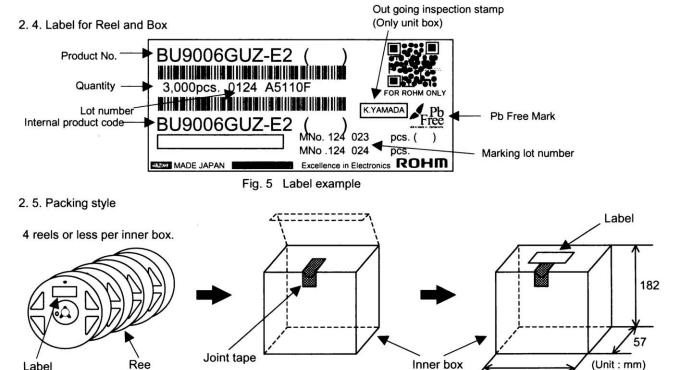

Label

ner shinning hox A unit house or lo

#### 2.7. Packing materials

183

| 4 unit boxes or less per shipping box. | Item                                                                                                                                                                                                                                                                                                                                                                                                                                                                                                                                                                                                                                                                                                                                                                                                                                                                                                                                                                                                                                                                                                                                                                                                                                                                                                                                                                                                                                                                                                                                                                                                                                                                                                                                                                                                                                                                                                                                                                                                                                                                                                                           | Material                                                                                                                                                                                                                                                                                                                                                                                                                          | Antistatic                                                                        |        |
|----------------------------------------|--------------------------------------------------------------------------------------------------------------------------------------------------------------------------------------------------------------------------------------------------------------------------------------------------------------------------------------------------------------------------------------------------------------------------------------------------------------------------------------------------------------------------------------------------------------------------------------------------------------------------------------------------------------------------------------------------------------------------------------------------------------------------------------------------------------------------------------------------------------------------------------------------------------------------------------------------------------------------------------------------------------------------------------------------------------------------------------------------------------------------------------------------------------------------------------------------------------------------------------------------------------------------------------------------------------------------------------------------------------------------------------------------------------------------------------------------------------------------------------------------------------------------------------------------------------------------------------------------------------------------------------------------------------------------------------------------------------------------------------------------------------------------------------------------------------------------------------------------------------------------------------------------------------------------------------------------------------------------------------------------------------------------------------------------------------------------------------------------------------------------------|-----------------------------------------------------------------------------------------------------------------------------------------------------------------------------------------------------------------------------------------------------------------------------------------------------------------------------------------------------------------------------------------------------------------------------------|-----------------------------------------------------------------------------------|--------|
|                                        | Embossed carrier tape                                                                                                                                                                                                                                                                                                                                                                                                                                                                                                                                                                                                                                                                                                                                                                                                                                                                                                                                                                                                                                                                                                                                                                                                                                                                                                                                                                                                                                                                                                                                                                                                                                                                                                                                                                                                                                                                                                                                                                                                                                                                                                          | PS                                                                                                                                                                                                                                                                                                                                                                                                                                | Yes                                                                               |        |
|                                        | Cover tape                                                                                                                                                                                                                                                                                                                                                                                                                                                                                                                                                                                                                                                                                                                                                                                                                                                                                                                                                                                                                                                                                                                                                                                                                                                                                                                                                                                                                                                                                                                                                                                                                                                                                                                                                                                                                                                                                                                                                                                                                                                                                                                     | PET + PE                                                                                                                                                                                                                                                                                                                                                                                                                          | Yes                                                                               |        |
| 255                                    | Reel                                                                                                                                                                                                                                                                                                                                                                                                                                                                                                                                                                                                                                                                                                                                                                                                                                                                                                                                                                                                                                                                                                                                                                                                                                                                                                                                                                                                                                                                                                                                                                                                                                                                                                                                                                                                                                                                                                                                                                                                                                                                                                                           | PS                                                                                                                                                                                                                                                                                                                                                                                                                                | Yes                                                                               |        |
| 190                                    | Unit box                                                                                                                                                                                                                                                                                                                                                                                                                                                                                                                                                                                                                                                                                                                                                                                                                                                                                                                                                                                                                                                                                                                                                                                                                                                                                                                                                                                                                                                                                                                                                                                                                                                                                                                                                                                                                                                                                                                                                                                                                                                                                                                       | Cardboard                                                                                                                                                                                                                                                                                                                                                                                                                         | None                                                                              |        |
|                                        | Shipping box                                                                                                                                                                                                                                                                                                                                                                                                                                                                                                                                                                                                                                                                                                                                                                                                                                                                                                                                                                                                                                                                                                                                                                                                                                                                                                                                                                                                                                                                                                                                                                                                                                                                                                                                                                                                                                                                                                                                                                                                                                                                                                                   | Cardboard                                                                                                                                                                                                                                                                                                                                                                                                                         | None                                                                              |        |
| (Unit : mm)                            | AIC 51.0"  001111   JAM1   50   JAM  BRV YOU    BRV YOU    BRV YOU    HUD LIT COLOR  HUD LIT COL | 1         0         1.01 N/2           4752 3865         947747688           WHATWAINTER         1.01 N/2           WHATWAINTER         1.01 N/2 | <shipping lat<br="">1. Product<br/>2. Q' TY<br/>3. N.O.C<br/>4. LOT No</shipping> | t code |

Fig. 6 Packing style

2.8. Others

2. 8. 1. Peelback strength

Cover tape peelback strength is 0.2 to 0.7N.

2. 8. 2. Missing Ics

(1) No consecutive dropouts.

(2) A maximun 0.1% of specified number of products in each packing may be missing.