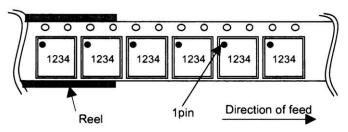

## 2. Tape and Reel information

2. 1. Packing specification

| Таре              | Embossed carrier tape<br>(heat sealing method) |
|-------------------|------------------------------------------------|
| Quantity          | 3,000pcs/Reel                                  |
| Direction of feed | E2 (See Fig. 2)                                |

(Unit : mm)

2.3. Leader and Trailer

2. 3. 1. Leader

No component pockets are 100 pockets(400mm) or more.

2. 3. 2. Trailer

No component pockets are 40 pockets(160mm) or more. Tape is free from reel.

2. 6. Shipping style