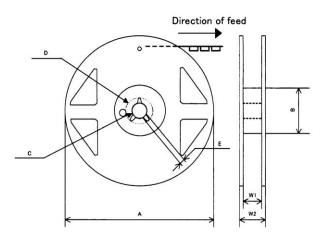

Dehydrated weight : 0.002g

Fig. 2 Typical Tape and Reel configuration

| (Tape   | dimensions) |  |
|---------|-------------|--|
| · · · · |             |  |

| A1   | B1   | D0   | D1   | Е    | F    | Κ'   | P0   | P1   | P2   | Т     | W    |
|------|------|------|------|------|------|------|------|------|------|-------|------|
| 1.85 | 1.85 | φ1.5 | ф0.5 | 1.75 | 3.5  | 0.5  | 4.0  | 4.0  | 2.0  | 0.25  | 8.0  |
| ±0.1 | ±0.1 | +0.1 | ±0.1 | ±0.1 | ±0.1 | ±0.1 | ±0.1 | ±0.1 | ±0.1 | ±0.05 | ±0.3 |

| (Re                | el dim    | nensio        | ns)          |            |                   |              |
|--------------------|-----------|---------------|--------------|------------|-------------------|--------------|
| Α                  | В         | С             | D            | Е          | W1                | W2           |
| φ180<br>+0<br>-1.5 | 60<br>MIN | φ13.0<br>±0.2 | φ20.2<br>MIN | 1.5<br>MIN | 9.0<br>+1.0<br>-0 | 11.4<br>±1.0 |

(Unit : mm)

2.3. Leader and Trailer

2. 3. 1. Leader

No component pockets are 100 pockets(400mm) or more.

2. 3. 2. Trailer

No component pockets are 40 pockets(160mm) or more. Tape is free from reel.

2. 6. Shipping style