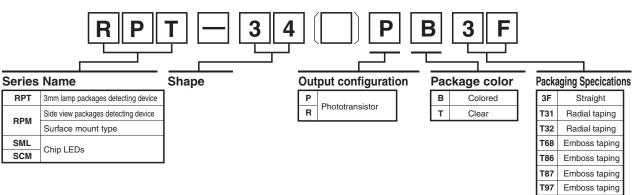

| Surface mount type       | Emboss taping    |                | -                       | 3500 / reel<br>1000 / reel                 |
|                 | Chip LEDs                | Emboss taping    |                | -                       | 1500 / reel<br>2000 / reel                 |
|                 | All Part No              | Radia            | taping         | —                       | 2000 / reel                                |
| Bulk            | $\phi$ 3, $\phi$ 5 types | Item packaging:  | Case:paper box | 500 / bag               | $\phi$ 5mm lamps 1000 / box.               |
|                 | Side-view                | polyethylene bag |                | 200 / bag               | $\phi3\text{mm}$ and side view 2000 / box. |

#### Part No. Explanation (Phototransistors)



#### Packaging Specifications

| Packaging style | Package            | Specifi                             | cations        | Quantity per unit (pcs) | Basic or dering unit (pcs)              |
|-----------------|--------------------|-------------------------------------|----------------|-------------------------|-----------------------------------------|
| Taping          | Surface mount type | Emboss taping                       |                | _                       | 3500 / reel, 3000 / reel<br>1000 / reel |
|                 | Chip LEDs          | Embos                               | s taping       | -                       | 3000 / reel<br>2000 / reel              |
|                 | $\phi$ 3 type      | - Radial taping                     |                | _