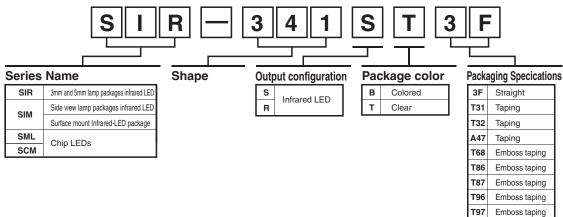

--------------|---------------------|
|                 |              | Item packaging            | Case      | (pcs)             | (pcs)               |
| Bulk            | RPI-243*     | Polyethylene bag          | Paper box | 250 / bag         | 1000 / box          |
| Tube            | RPI-576NI*   | Stick                     | Paper box | 40 / tube         | 1000 / box          |
| Taping          | RPI-0125*    | Reel<br>+<br>Aluminum bag | Paper box | 750 / reel        | 750 / reel          |
| Bulk            | RPR-220      | Polyethylene bag          | Paper box | 100 / bag         | 500                 |
| Tube            | RPR-220UC30N | Stick                     | Paper box | 100 / tube        | 2500                |

### Part No. Explanation (Infrared Light Emitting Diodes)



#### Packaging Specifications

| Packaging style | Package                  | Specif           | cations        | Quantity per unit (pcs) | Basic ordering unit (pcs)                  |
|-----------------|--------------------------|------------------|----------------|-------------------------|--------------------------------------------|
| Taping          | Surface mount type       | Emboss taping    |                | -                       | 3500 / reel<br>1000 / reel                 |
|                 | Chip LEDs                | Emboss taping    |                | -                       | 1500 / reel<br>2000 / reel                 |
|                 | All Part No              | Radia            | taping         | —                       | 2000 / reel