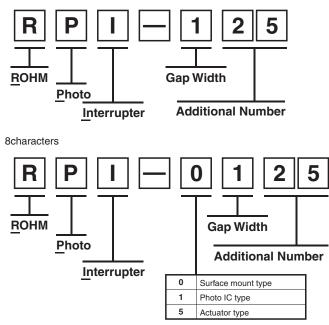

#### Part No. Explanation (Optical Sensors)

#### • Transmission Type

7characters