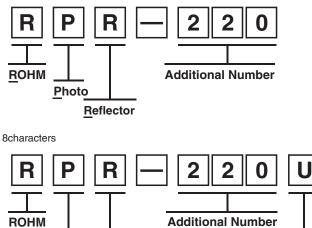

# **Item Composition**

**Optical Sensors** 

#### Part No. Explanation (Optical Sensors)

#### • Transmission Type

7characters



# • Reflective Type

7characters

ROHM



Reflector

Photo

600nm light source

#### Packaging Specifications \*Examples

| Packaging Style | Part No.     | Specifications            |           | Quantity per unit | Basic ordering unit |
|-----------------|--------------|---------------------------|-----------|-------------------|---------------------|
|                 |              | Item packaging            | Case      | (pcs)             | (pcs)               |
| Bulk            | RPI-243*     | Polyethylene bag          | Paper box | 250 / bag         | 1000 / box          |
| Tube            | RPI-576NI*   | Stick                     | Paper box | 40 / tube         | 1000 / box          |
| Taping          | RPI-0125*    | Reel<br>+<br>Aluminum bag | Paper box | 750 / reel        | 750 / reel          |
| Bulk