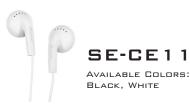

## INDIVIDUAL PACKAGE DIMENSIONS

|         |               |              | mm  |     |     | inches |      |     |
|---------|---------------|--------------|-----|-----|-----|--------|------|-----|
| MODEL   | Master Carton | Inner Carton | W   | Н   | D   | W      | Н    | D   |
| SE-CE11 | 100           | 10           | 103 | 177 | 33  | 4.1    | 7.0  | 1.3 |
| SE-CL07 | 100           | 10           | 65  | 170 | 25  | 2.6    | 6.7  | 1.0 |
| SE-M290 | 10            | N/A          | 227 | 297 | 113 | 8.9    | 11.7 | 4.4 |