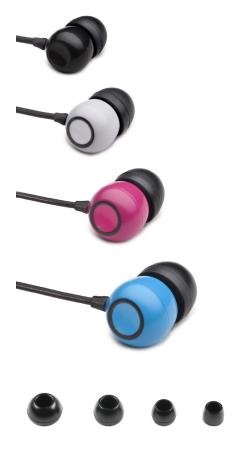

WITH OVER 70 YEARS OF ENGINEERING EXPERTISE IN HIGH PERFORMANCE AUDIO, YOU CAN TRUST PIONEER TO DELIVER SUPERIOR AUDIO PERFORMANCE NO MATTER THE PRICE OR STYLE PREFERENCE. PIONEER'S RANGE OF CORE AUDIO HEADPHONES EXHIBIT THE SAME QUALITY CRAFTSMANSHIP AND PERFORMANCE SYNONYMOUS WITH PIONEER.





CURD LENGTH







4 Sizes

## SPECIFICATIONS

Type...... Fully-enclosed dynamic stereo headphones 

Sensitivity ...... 100 dB

Cord...... OFC litz wire, 1.2m (3.9') Weight ...... 3 g (0.1 oz) without cord)

## OTHER CORE AUDIO Models



SE-M290 AVAILABLE COLOR: BLACK



## INDIVIDUAL PACKAGE DIMENSIONS

|         |               |              | mm  |     |     | inches |      |     |
|---------|---------------|--------------|-----|-----|-----|--------|------|-----|
| MODEL   | Master Carton | Inner Carton | W   | Н   | D   | W      | Н    | D   |
| SE-CE11 | 100           | 10           | 103 | 177 | 33  | 4.1    | 7.0  | 1.3 |
| SE-CL07 | 100           | 10           | 65  | 170 | 25  | 2.6    | 6.7  | 1.0 |
| SE-M290 | 10            | N/A          | 227 | 297 | 113 | 8.9    | 11.7