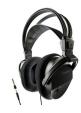

WITH OVER 70 YEARS OF ENGINEERING EXPERTISE IN HIGH PERFORMANCE AUDIO, YOU CAN TRUST PIONEER TO DELIVER SUPERIOR AUDIO PERFORMANCE NO MATTER THE PRICE OR STYLE PREFERENCE. PIONEER'S RANGE OF CORE AUDIO HEADPHONES EXHIBIT THE SAME QUALITY CRAFTSMANSHIP AND PERFORMANCE SYNONYMOUS WITH PIONEER.





CURD LENGTH







4 Sizes

## SPECIFICATIONS

Type...... Fully-enclosed dynamic stereo headphones 

Sensitivity ...... 100 dB

Cord...... OFC litz wire, 1.2m (3.9') Weight ...... 3 g (0.1 oz) without cord)

## OTHER CORE AUDIO Models



SE-M290 AVAILABLE COLOR: BLACK



## INDIVIDUAL PACKAGE DIMENSIONS

|         |               |              | mm  |     |     | inches |      |     |
|---------|---------------|--------------|-----|-----|-----|--------|------|-----|
| MODEL   | Master Carton | Inner Carton | W   | Н   | D   | W      | Н    | D   |
| SE-CE11 | 100           | 10           | 103 | 177 | 33  | 4.1    | 7.0  | 1.3 |
| SE-CL07 | 100           | 10           | 65  | 170 | 25  | 2.6    | 6.7  | 1.0 |
| SE-M290 | 10            | N/A          | 227 | 297 | 113 | 8.9    | 11.7 | 4.4 |