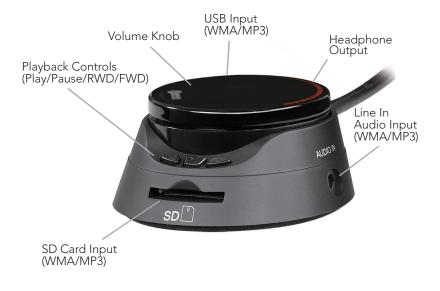

R HOME OFFICE OR BEDROOM COMPUTER WITH A BIG SOUND UPGRADE. PERFECT FOR MUSIC, MOVIES AND GAMING, THIS SYSTEM HAS PLENTY OF POWER TO HANDLE IT ALL. AN INCLUDED CONTROL PUCK GIVES YOU PLAYBACK/VOLUME CONTROL AND EVEN LETS YOU CONNECT OTHER SOURCES VIA USB, SD, ETC... TO BYPASS YOUR COMPUTER ALTOGETHER.



## PERFORMANCE FEATURES

- **>** 2.5" Drivers (x2)
- > 4" Ported Downfiring Subwoofer
- **>** 40W Total Power (2 10W speakers / 20W Subwoofer)
- > MAXX Bass Dynamic Sound DSP Bass Enhancement

## SPECIFICATIONS

- **>** Speaker Dimensions (W x H x D): 3-15/16" x 7-1/8" x 3-1/16"
- **>** Subwoofer Dimensions (W x H x D): 10-5/8" x 8-3/8" x 6-1/4"
- **>** Carton Dimensions (W x H x D): 18-3/4" x 9" x 9-7/8"
- > Carton Weight: 11-1/2 lbs
- **>** UPC: 884938146487

## MULTIMEDIA CONTROL PUCK