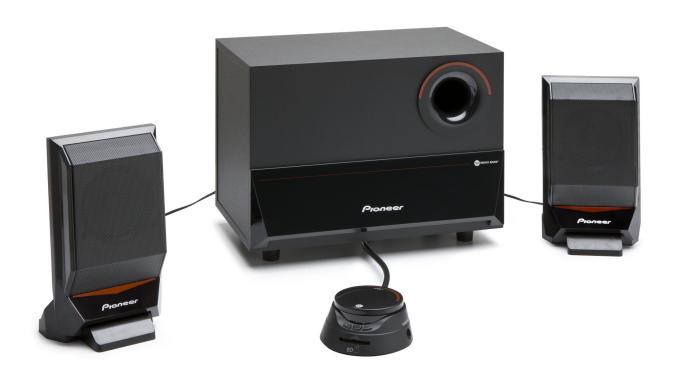

THE S-MM751RU SPEAKER SYSTEM FEATURES 2 SATELLITE SPEAKERS AND A SUBWOOFER TO PROVIDE YOUR HOME OFFICE OR BEDROOM COMPUTER WITH A BIG SOUND UPGRADE. PERFECT FOR MUSIC, MOVIES AND GAMING, THIS SYSTEM HAS PLENTY OF POWER TO HANDLE IT ALL. AN INCLUDED CONTROL PUCK GIVES YOU PLAYBACK/VOLUME CONTROL AND EVEN LETS YOU CONNECT OTHER SOURCES VIA USB, SD, ETC... TO BYPASS YOUR COMPUTER ALTOGETHER.

## PERFORMANCE FEATURES

- **>** 2.5" Drivers (x2)
- > 4" Ported Downfiring Subwoofer
- **>** 40W Total Power (2 10W speakers / 20W Subwoofer)
- > MAXX Bass Dynamic Sound DSP Bass Enhancement

## SPECIFICATIONS

- **>** Speaker Dimensions (W x H x D): 3-15/16" x 7-1/8" x 3-1/16"
- **>** Subwoofer Dimensions (W x H x D): 10-5/8" x 8-3/8" x 6-1/4"
- **>** Carton Dimensions (W x H x D): 18-3/4" x 9" x 9-7/8"
- > Carton Weight: 11-1/2 lbs
- **>** UPC: 884938146487