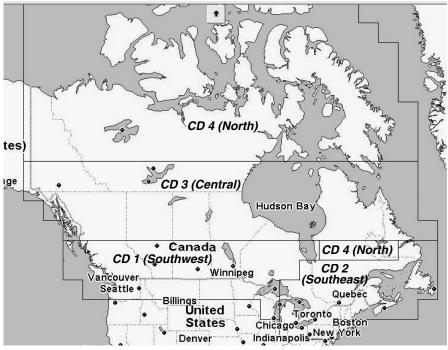

## Map Create<sup>TM</sup> Canada 6.3 Topo Map Coverage by CD

The high detail map data provided with this program is organized into four regions. If you chose to use Full Install, all of the high detail map data will be available from your hard drive. If you chose to use a Compact or Custom Installation, you will need to use the appropriate CD for your region when trying to access high detail map data.

In this package, southwest Canada is on CD 1; southeast Canada is on CD 2; central Canada is on CD 3 and northern Canada is on CD 4. If you are using a Compact installation and you want to see medium detail world maps, use CD 1 (southwest) in your drive. To view the high detail data boundaries, see the figure below.

Map showing approximately where data is divided on four CDs.

Pub. 988-0154-161

© Copyright 2004 All Rights Reserved LEI

Printed in USA 070704