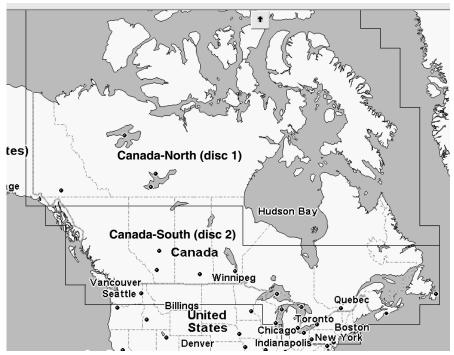

In this package, northern Canada is on the Canada-North (disc 1) CD; southern Canada is on the Canada-South (disc 2) CD. If you are using a Compact installation and you want to see medium detail world maps, use the Canada-North (disc 1) CD in your drive. To view the high detail data boundaries, see the figure below.

Map showing approximately where data is divided on two CDs.

Pub. 988-0147-751

© Copyright 2004 All Rights Reserved LEI

Printed in USA 060904