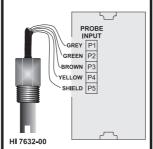

## **CONNECTIONS**:

The wires from the probe cable must be connected to the process EC or TDS controller as shown below. The connections are color coded for an easy installation.

Note: once the probe is attached to the meter, it is recommended to calibrate it before taking any measurement. Follow the calibration procedure in the meter's manual.