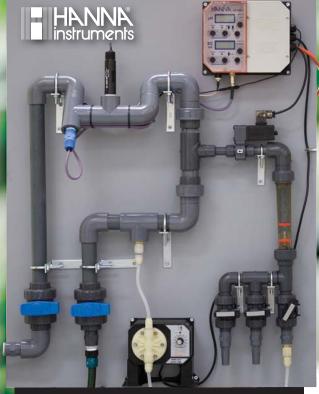

## Complete pH & EC Control

## Easy as 1, 2, 3

- **1** Easy to install! The mini Fertigator comes completely pre-assembled. To install the unit, simply attach two pipes and plug in the power cord.
- **2** Easy to use! The mini Fertigator uses a venturi to inject nutrients, so there are no high-maintenance peristaltic pumps to worry about!
- **3** Easy to grow! No more measuring and mixing! Automated dosing allows the grower to set precision dosing during vegetative and fruiting stages, maximizing harvest and profit!

Priced for growers of all sizes!

HI 5000 mini Fertigator
Hydroponics & Indoor Gardening

Call TODAY! 1.800.426.6287

website: www.hannainst.com/usae-mail: hydroponics@hannainst.com