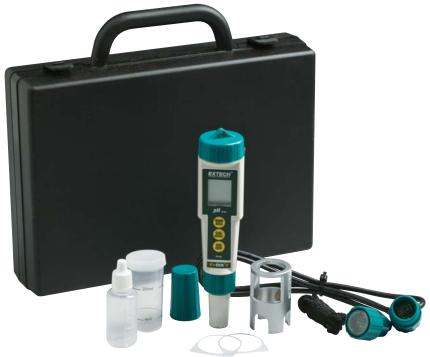

#### **Features:**

- 3ft (1m) extension cable with probe guard/weight attaches to the flat surface Concrete pH Meter for taking measurements on flat concrete surfaces
- Rust-resistant metal weight helps keep electrode in contact with the wet concrete surface
- Probe guard protects the electrode
- RENEW indicator tells you when it's time to replace your electrode which eliminates guesswork
- · CAL alert tells you it's time to recalibrate
- Memory records and recalls 25 sequentially tagged readings allowing detection of changes over time
- Analog bargraph displayed on LCD
- 1, 2 or 3 point calibration automatically recognizes buffer solutions
- Simultaneous display of pH and Temperature with ATC
- Data Hold, Auto power off and low battery indication
- Waterproof/dustproof design (IP57) floats in water and protects the meter in wet environment
- Complete with flat surface concrete pH electrode, protective sensor cap, sample cup with cap, plastic stand (keeps meter in place), 1m extension cable with weighted probe guard, plastic bottle, four 3V CR2032 button batteries, 48" (1.2m) neckstrap, and carrying case