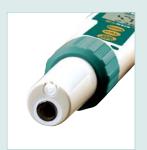

#### **Flat Surface Electrode**

Flat Surface Electrode with rugged construction works in liquids, semi-solids and solids.

| -0                 | 0.00 1- 44.00-11                        |
|--------------------|-----------------------------------------|
| pН                 | 0.00 to 14.00pH                         |
| Temperature        | 23 to 194°F (-5 to 90°C)                |
| Resolution         | 0.01pH, 0.1°                            |
| Accuracy           | ±0.01pH, ±1.8°F/±1°C                    |
| Power              | four 3V CR2032 button batteries         |
| Dimensions (Meter) | 1.4 x 6.8 x 1.6" (35.6 x172.7 x 40.6mm) |
| Weight (Meter)     | 3.8oz (110g)                            |