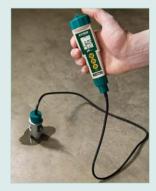

Extension cable and weight attached to meter and electrode module for easy measurement on concrete