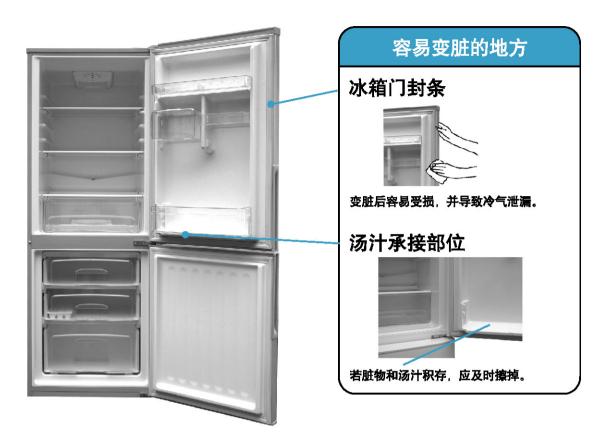

## 冷藏室的使用方法(零部件名称)

## 果蔬盒的使用方法

● 果蔬盒应拉到跟前使用。拉到跟前以后,务请再推回原处。若不推回原处而关上冷藏室门,果蔬盒或门会因此而破损。

## 请注意

●为保持较高的湿度,果蔬盒内因食品种类和数量的不同,有时会出现水滴积存的现象。请将积存的水滴擦掉。