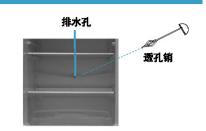

## 冷藏室除霜

冷藏室为自动除霜、后壁上的结霜化为水经排水孔流出至冰箱背面的蒸发盘中,压缩机运行所产生的热量使化霜水自动蒸发。冷藏室后壁结霜与有水珠,是制冷和自动化霜过程的正常现象。

### 请注意

一定要保持排水孔的畅通,以使化霜水经此处顺利流到蒸发盘中, 一旦堵塞,请用透孔销进行疏通,疏通完毕后请将透孔销放回原处。