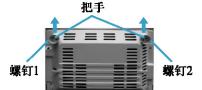

### 移动和搬运准备

- ①取出食品及制冰盒里的水或冰块。
- ②拔下电源插头。
- ③提起可调支脚。

(容易受损的地板上应垫上一块保护用木板)

- ④将冰箱主体拉到跟前。
- ③将压缩机盖板左右侧固定螺钉拆除。
- ⑥握住压缩机盖板的把手往上提,然后再向前取出(见图一);
- ⑦将压缩机上面的蒸发盘拉到跟前, 倒掉里边的水(见图二)。
- ⑧先将蒸发盘插入压缩机上部,然后装上压缩机盖板,最后将 左右螺钉固定好。

### 移动和搬运方法

应由两个人以上搬运。

①拧紧可调支脚。

②握住可调支脚及把手部位。

用胶带固定

请注意

●请不要拿着冰箱门搬运,也 不要横着装载。 (会引起故障)

握住可调支脚