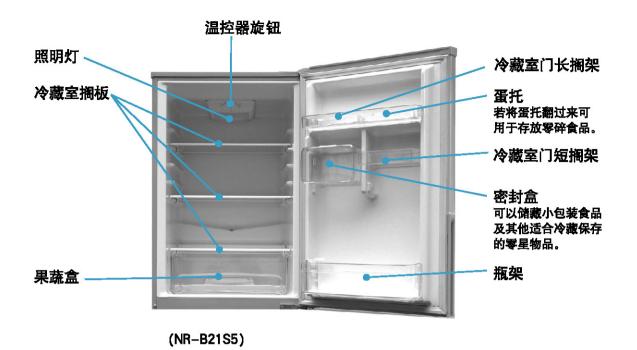

## 冷藏室的使用方法(零部件名称)

## 果蔬盒的使用方法

● 果蔬盒应拉到跟前使用。拉到跟前以后,务请再推回原处。若不推回原处而关上冷藏室门,果蔬盒或门会因此而破损。

## 请注意

●为保持较高的湿度,果蔬盒内因食品种类和数量的不同,有时会出现水滴积存的现象。请将积存的水滴擦掉。

## 冷藏室

冷藏室搁板

冷藏室门长搁架、短搁架、密封盒、瓶架

将冷藏室搁板里侧稍微 抬起后向前拉出。

轻轻地往上顶, 然后卸下。

### 果蔬盒

果蔬盒朝跟前拉。