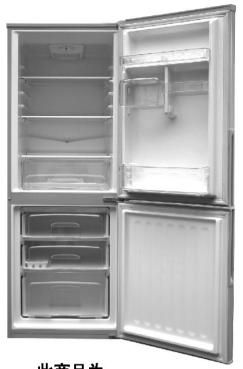

## 此商品为 NR-B21S5

## 特长

- ●上冷藏下冷冻,使用方便 把平时经常使用的冷藏室配置在上层,内置抽屉 式冷冻室置于下层,让您使用起来更加方便。
- **时尚外观设计** 采用清洁型外观设计理念,彰显时尚与尊贵。
- 钢化玻璃搁板 冷藏室内采用钢化玻璃搁板, 美观、结实、耐用。
- ●分类保鲜冷冻室 冷冻食品可以分类保存、存取方便。