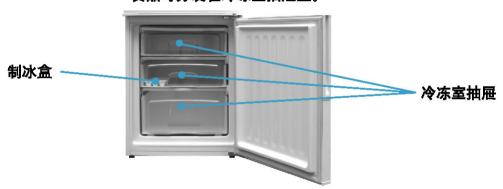

## 冷冻室的使用方法(零部件名称)

冷冻室有三个冷冻室抽屉,不同种类的食品可分装在冷冻室抽屉里。

## 使用须知

- 为了确保制冰的速度和效果,制冰时请将制冰盒放在第二层冷冻室抽屉里。
- 扭转制冰盒取出冰块时,有时冰块的底层会断裂。
- 周围温度很高或冰箱门常常开启的时候,制冰需要更长的时间。
- 因使用状况的不同,冰淇淋有时不会变硬。