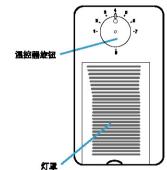

## 冷藏室的使用方法(零部件名称)

## 温度调节

- 冷藏室顶部设有温控器旋钮 用来调节冰箱内的温度。
- 旋钮上的数字不代表具体的温度。相同室温下,数字越小,表示箱内温度越高,数字 越大,表示箱内温度越低。
- 一般将档位设置在3-4档之间,环境温度较高(如夏季)或运转时间过长时,请将温 控旋钮向数字小的档位调节。

| 档 位 | 功能  |
|-----|-----|
| 0   | 停 机 |
| 1–2 | 弱 冷 |
| 3–4 | 正常  |
| 5–6 | 强冷  |
| 7   | 速冻  |