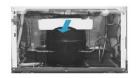

### 移动和搬运准备

- ①取出食品及制冰盒里的水或冰块。
- ②拔下电源插头。
- ③提起可调支脚。

(容易受损的地板上应垫上一块保护用木板)

- ④将冰箱主体拉到跟前。
- ③将压缩机盖板左右侧固定螺钉拆除。
- ⑥握住压缩机盖板的把手往上提,然后再向前取出(见图一);
- ⑦将压缩机上面的蒸发盘拉到跟前, 倒掉里边的水(见图二)。
- ⑧先将蒸发盘插入压缩机上部,然后装上压缩机盖板,最后将 左右螺钉固定好。

图一

图二

■ 压缩机运转产生高温, 请不要触摸压缩机及 周围部件以免烫伤。

握住把手