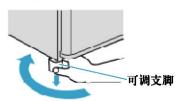

#### 安装在结实的水平处

转动可调支脚,并使之固定。

(防止振动和噪音)

若放在地毯和聚氯乙烯制的地板材质上时, 在冰箱下要先铺上一块结实的木板。(防止 受热而变色)

## 固定方法(务请将可调支脚置于地板上,在水平方向固定。)

按箭头方向将可调支脚 (左右)向下转。