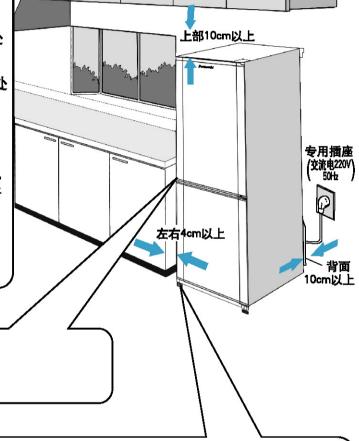

#### 留出散热空间

为冷却食品,冰箱将向四周散发热量。如图所示,左、右要留出4cm以上,背面、上部要留出10cm以上的空隙。(产生振动噪音时则拉开些)

安装在不受热气和太阳光照射之处这样可抑制冷却能力的下降,节省电费。

安装在湿气少,通风情况良好之处 这样可抑制发霉,节省电费。

#### 安装在结实的水平处

转动可调支脚,并使之固定。

(防止振动和噪音)

若放在地毯和聚氯乙烯制的地板材质上时, 在冰箱下要先铺上一块结实的木板。(防止 受热而变色)

#### 静置

安装调平后,先不要接通电源,让冰箱静置30分钟以上,再接通电源,以确保冰箱正常运转。