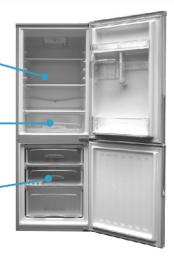

湿手禁止

有可能冻伤手。 (尤其是金属制品) 放置瓶类等物品时,物品 不要超出搁板边缘





禁止

若硬塞入大瓶, 开关门时, 可能会掉落而伤及人体。

开、关冰箱门时要确认是 否有他人触摸冰箱,避免 门夹住手指





有时手指会夹在门与箱体的 间隙中,导致人身伤害。

当您废弃处置冰箱时, 卸下冰箱门封条





若幼婴被关在里边, 将十分危 险。冰箱门封条只要拉一下就 能卸下来。

建议加装500W以上的自 动稳压器配合使用



若电压波动范围较大(超过 187-242V范围),可能会导致冰箱不能正常使用或发生 其它意外。

#### ■ 手不要伸向冰箱底面



清洁时,若手伸向底面,可 能会被铁板划伤手。

#### ■ 不要食用有异味或变色的 食品





禁止

有时食用腐败的食品会导致 牛病。

#### ■ 冰箱下部的滑轮不要在易 擦伤的地面上滑动





禁止

有时滑轮会擦伤地面材料。 ●请将保护用的板铺在易擦伤的 地面上。

## 存放食品的最佳方法

●擦拭冰箱内部 首先将冰箱内部擦拭 干净。

安装好 以后…



用沾湿的软布来擦!



● 等充分冷却以后再将食品放进去即使插上电源,也不可能马上就冷却。



外边气温较高的夏季, 有时需要4个多小时 才能冷却。

## 存放食

品时…

### ●擦拭食品

食品上有许多我们 意想不到的污迹。



#### ●包好食品 防止食品的干燥和 串味。



#### ●使其变凉

带热的东西会使冰 箱内部的温度上升, 导致电费的浪费。



## 食品保存方法

#### 冷藏室

宜于保存烹调好的食品、啤酒、 鸡蛋、需要冷藏的零星调料,牛 奶、果汁。

#### 果蔬盒

宜于保存蔬菜、水果等。

### 冷冻室

宜于保存冰淇淋、冷冻食品、长 期保存的食品。



(本说明书的示意图与实物有所区别)

## 安装方法

为了节省电费、抑制噪音、务必请您正确安全地安装冰箱。

#### 拆除包装

拆除包装箱、泡沫底座及所有固定用的 胶带。

#### 留出散热空间

为冷却食品,冰箱将向四周散发热量。如图所示,左、右要留出4cm以上,背面、上部要留出10cm以上的空隙。(产生振动噪音时则拉开些)

安装在不受热气和太阳光照射之处这样可抑制冷却能力的下降,节省电费。

安装在湿气少,通风情况良好之处 这样可抑制发霉,节省电费。

#### 安装在结实的水平处

转动可调支脚,并使之固定。

(防止振动和噪音)

若放在地毯和聚氯乙烯制的地板材质上时, 在冰箱下要先铺上一块结实的木板。(防止 受热而变色)

#### 静置

安装调平后,先不要接通电源,让冰箱静置30分钟以上,再接通电源,以确保冰箱正常运转。

### 门把手的位置

- ①冷藏室的门把手在门的左侧下部;
- ②冷冻室的门把手在门的左侧上部。



## 固定方法(务请将可调支脚置于地板上,在水平方向固定。)

按箭头方向将可调支脚 (左右)向下转。



### 移动和搬运准备

- ①取出食品及制冰盒里的水或冰块。
- ②拔下电源插头。
- ③提起可调支脚。

(容易受损的地板上应垫上一块保护用木板)

- ④将冰箱主体拉到跟前。
- ③将压缩机盖板左右侧固定螺钉拆除。
- ⑥握住压缩机盖板的把手往上提,然后再向前取出(见图一);
- ⑦将压缩机上面的蒸发盘拉到跟前, 倒掉里边的水(见图二)。
- ⑧先将蒸发盘插入压缩机上部,然后装上压缩机盖板,最后将 左右螺钉固定好。



图一



图二



■ 压缩机运转产生高温, 请不要触摸压缩机及 周围部件以免烫伤。

握住把手

### 移动和搬运方法

应由两个人以上搬运。

①拧紧可调支脚。

②握住可调支脚及