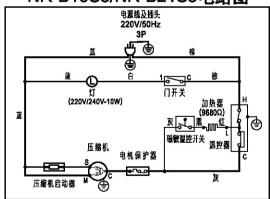

1.2kg/24h <b>※</b> 1 |  |
| 冷冻能力        | 4.0kg/24h            | 4.0kg/24h            |  |
| 额定电流        | 0.77A                | 0.77A                |  |
| 灯的最大额定输入功率  | 10W                  | 10W                  |  |
| 耗电量         | 0.64kWh/24h          | 0.66kWh/24h          |  |
| 能源效率等级      | 1級                   | 1級                   |  |
| 制冷剂名称及装入量   | R600a 50g            | R600a 55g            |  |
| 噪声值(声功率级)   | 38dB(A)              | 38dB(A)              |  |
| 发泡剂         | 环戊烷                  | 环戊烷                  |  |
| 重量          | 52kg                 | 54kg                 |  |
| 外形尺寸(宽×深×高) | 550 x 625x 1447 (mm) | 550 x 625x 1527 (mm) |  |

※1 此制冰量是按照国家标准,制冰盒放在第二层冷冻室抽屉里测得。

本产品执行GB/T8059.2-1995,GB4706.13-2004等标准

注:本产品说明书内容如有变动恕不另行通知

### NR-B19S5/NR-B21S5电路图



## 备忘栏 (填写必要事项可防止遗忘)

| 购买日期 | 年 | 月 | 日 | 型号 | NR-B19S5<br>NR-B21S5 |
|------|---|---|---|----|----------------------|
| 销售店名 |   |   |   | 电话 |                      |

### 无锡松下冷机有限公司

地址: 江苏省无锡市新加坡工业园锡新一路1号

邮编: 214028 电话: (0510)85282648

© 2007 Panasonic Home Appliances Refrigerator (Wuxi) Co.,Ltd. All Rights Reserved.