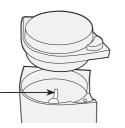

#### 活性炭过滤器的安装方法

安装部位

1 插入安装部位

2)往箭头方向转动,直到"啪塔"一声 入位

- ●取下时往相反方向转动。
- ※请不要手持安装部位转动。 (否则安装部位也会一起被卸下。)