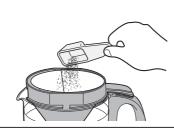

# 2 设置好滤纸,倒出磨好的咖啡粉

① 轻轻按住滤纸不使它浮起, 应紧贴 住滤杯

(2)倒出磨好的咖啡粉,盖上滤杯盖

●咖啡粉请不要从滤纸里洒出。 (否则冲泡时会导致咖啡粉溢出。)

#### 使用滤纸用(中等粗细)咖啡粉

●最多只能放计量勺5平勺(约40 g)的量。

(否则会导致咖啡溢出。)