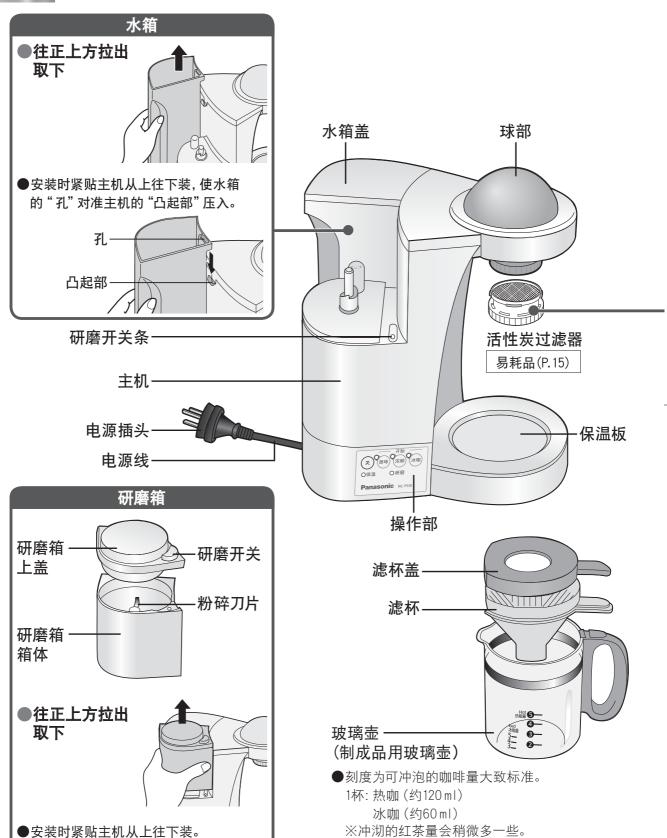

# 各部件名称和使用方法

#### 活性炭过滤器的安装方法

安装部位

1 插入安装部位

2)往箭头方向转动,直到"啪塔"一声 入位

- ●取下时往相反方向转动。
- ※请不要手持安装部位转动。 (否则安装部位也会一起被卸下。)

#### 附属品

#### ■计量勺(1只)

1/2量的刻度线

1平勺

●咖啡豆、粉:约8 g

●红茶 : 约6~7 g

#### ■滤纸 (1套)

●市售的也可使用。 尺寸 (1×2)(102)

#### ■冰咖专用盘(1只)

▶冰饮(咖啡、红茶)用

#### ■刷子(1把)

**─────** ●研磨箱箱体清洁保养用

#### ■茶具(1只)

●红茶用

#### 使用前的准备工作

初次使用或长时间未使用时,请按如下步骤 进行清洗。

(1)活性炭过滤器必须 冲洗后再安装使用

洗去活性炭的细粉。

- (2)清洗各部件(P.12~13)
- **3**)装上玻璃壶、滤杯(P.7)
  - ●不使用咖啡粉、滤纸。
- (4)水箱内放入"5格热咖量"的水. 盖 上盖. 进行安装(P.8)
- (5)插入电源插头,按

(指示灯

闪烁)

到保温温度后,按(关),倒掉热水 (P.9)