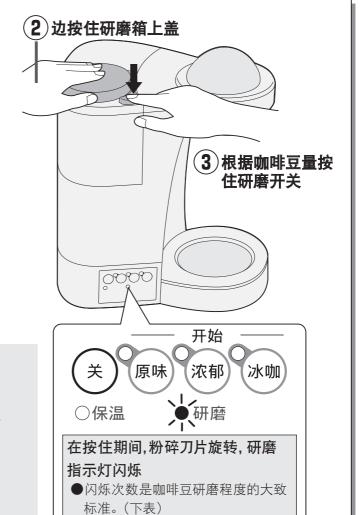

# 将咖啡豆放入研磨箱箱体,盖上研磨箱上盖,插入电源插头,研磨咖啡豆

如研磨箱箱体是湿的,应先擦干。

- ●请保持研磨箱箱体内部干燥。 (潮湿情况下不宜研磨。)
- ●请不要放入湿的咖啡豆。
- ●最多只能放计量勺5平勺(约40 g)的量。
- ●研磨时间请不要超过30秒。 (否则会导致电机故障。)
- ●研磨程度根据个人喜好进行调整。 (咖啡粉研磨过细,会使咖啡粉溢出或) 咖啡过浓。

#### 咖啡豆量和研磨程度的大致标准

| \d\ \\ \d | 热咖、冰咖         |                                                 |  |
|-----------------------------------------|---------------|-------------------------------------------------|--|
| 冲泡的杯数<br>                               | 咖啡豆 (平勺)      | 研磨指示灯闪烁次数                                       |  |
| 1 杯                                     | 1½勺 (约12 g)   |                                                 |  |
| 2 杯                                     | 21/2勺 (约20 g) | 7次 (约14秒)                                       |  |
| 3 杯                                     | 31/2勺 (约28 g) |                                                 |  |
| 4 杯                                     | 4勺 (约32 g)    | 0 <i>\\\\\ (\\\\\\\\\\\\\\\\\\\\\\\\\\\\\\\</i> |  |
| 5 杯                                     | 5勺 (约40 g)    | 8次(约16秒)                                        |  |