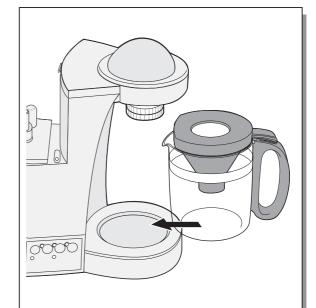

| 咖啡豆 (平勺)      | 研磨指示灯闪烁次数                                       |  |
| 1 杯                                     | 1½勺 (约12 g)   |                                                 |  |
| 2 杯                                     | 21/2勺 (约20 g) | 7次 (约14秒)                                       |  |
| 3 杯                                     | 31/2勺 (约28 g) |                                                 |  |
| 4 杯                                     | 4勺 (约32 g)    | 0 <i>\\\\\ (\\\\\\\\\\\\\\\\\\\\\\\\\\\\\\\</i> |  |
| 5 杯                                     | 5勺 (约40 g)    | 8次(约16秒)                                        |  |

- ●制作冰咖啡时,建议使用冰咖啡专用咖啡豆。
- ●"冰咖"2~5杯以内。

# 2 设置好滤纸,倒出磨好的咖啡粉

① 轻轻按住滤纸不使它浮起, 应紧贴 住滤杯



(2)倒出磨好的咖啡粉,盖上滤杯盖



●咖啡粉请不要从滤纸里洒出。 (否则冲泡时会导致咖啡粉溢出。)

# 3 将玻璃壶放在保温板上



#### 如果要冰咖



**先放置冰咖专用盘,再放上玻璃壶。** (这样保温板的热量就不易传递上来。)

#### 滤纸的折叠方法

沿2处折叠线折叠、展开



尺寸: (1×2) (102)

#### 使用咖啡粉时

#### 使用滤纸用(中等粗细)咖啡粉

●最多只能放计量勺5平勺(约40 g)的量。

(否则会导致咖啡溢出。)





# 冲泡咖啡

## 冲泡

# ◢ 根据水箱刻度取水并放置 在主机上





- ●加入的水量请不要超过"5格热咖量"。 (否则会引起故障。)
- ●牢固地放置好水箱。(放置不牢固的话可能会造成漏水。)
- ●请不要在主机上放置好水箱后再加水。 (因水会流入水管造成加水量过多。)



#### 注意

●水箱内请不要加入热水。(否则会迅猛地冒出大量的蒸汽。)

## 5 选择希望的口味, 按下相应按钮开始冲泡

#### 所选择口味的指示灯闪烁, 开始自动冲泡





●冲泡过程中请不要使用研磨箱。 /因研磨箱转动过程中加热器不通电, 会使咖啡温度变低,不能冲泡出好 /口味的咖啡。

#### (分类冲泡) 多种口味的选择

| 原味 | 真正的原味咖啡。<br>推荐黑咖啡。  |
|----|---------------------|
| 浓郁 | 具有浓厚的口味。<br>推荐牛奶咖啡。 |
| 冰咖 | 制作冰咖。               |

## 取下滤杯, 倒出咖啡



- ●在取滤杯时, 因滤杯烫手, 请握在边缘部。
- ●在搁置有滤杯的状态下 直接斟咖啡时 请按住边缘部。



# 冲泡咖啡(冲泡)

## 使用后

,拔出电源插头

#### 中途想变更口味时

从开始算起约30秒以内可以自由变更

#### 因停电等导致保温中断时

(原味) 可以再保温

(蜂鸣器鸣叫1~2分钟, 保温指