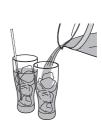

茶叶量。
- ●"冰咖"2~5 杯以内。

#### 冲泡完成时间的大致标准(室温、水温 20℃)

| 冲泡的杯数 | 热饮  |
|-------|-----|
| 1杯    | 约4分 |
| 2杯    | 约5分 |
| 3杯    | 约6分 |
| 4杯    | 约7分 |
| 5杯    | 约8分 |

- ●"冰咖"约缩短2分钟。
- ●冲泡的时间和温度因室温和水温不同而各异。



3 选择"原味"口味,进行冲泡



●选择"浓郁"口味, 冲泡时间将延长。

#### 冰红茶

●放上冰咖专用盘, 放置好玻璃壶。



●选择"冰咖"进行冲泡。



## 如何冲泡出美味香醇的饮品

#### 选用喜好的咖啡豆和红茶

●咖啡豆

| 种 |   |   |   | 类 | 酸味 | 中味 |
|---|---|---|---|---|----|----|
| 摩 |   |   |   | 卡 | •  |    |
| 哥 | 伦 | ; | 比 | 亚 | •  |    |
| 乞 | 力 | 马 | 扎 | 罗 | •  |    |
| 蓝 |   |   |   | Щ |    | •  |

#### ●红茶

| 大 | 吉 | 岭 | 特点是具有独特的风味和香味。<br>推荐纯红茶。 |
|---|---|---|--------------------------|
| 阿 | 萨 | 姆 | 涩味少,具有浓厚的味道。推荐奶茶。        |

- 使用新鲜的咖啡豆和红茶
  - ●少量购买
  - ●开封后放入密封容器保存。
    - ·咖啡:保存在冰箱 ·红茶:保存在阴凉处
  - \*请不要保存在高温潮湿的场所。

#### 为了不破坏口味

保温时间控制在15分钟以内



●注入到加冰块的杯子里 搅拌。



●请不要将冰块放入玻璃壶内搅拌。 (否则会损伤玻璃造成破裂。)

#### 要饮用热咖啡和红茶时



先把杯子温好



# 清洁保养

## 日常的保养

#### 柠檬酸清洗



#### 做保养时

- ●拔下电源插头, 等各部件冷却后进行清洁保养
- ●使用厨房清洗液 (中性) 时应稀释后使用
- ●切勿使用超过40度的热水,洗碗烘干机消毒碗柜 (否则会导致变形和破裂。)

#### 水箱、水箱盖

用软海绵清洗

#### 研磨箱箱体、研磨箱上盖

用附属的刷子清除咖啡粉, 然后用拧干的抹布擦拭



- ●注意请不要被粉碎刀 片伤到手。
- ●请不要弄湿轴和研磨箱箱体。 (主机进水后会引起故障。)



#### 滤杯、滤杯盖、玻璃壶、茶具、冰咖专用盘

#### 用软海绵清洗

●玻璃壶请不要使用抛光粉、炊帚、 海绵的尼龙面清洗。 (否则会损伤玻璃造成破裂。)





#### 当不易出水、 冲泡速度变慢时!

#### 积了水垢了!

水中所含的钙等矿物质附着在主机的水管和水箱等处。

- ●一旦有水垢附着就不易出水,咖啡和红茶的冲泡速度将变慢。
- ※矿物质含量高的水质(特别是欧洲产等的矿泉水)容易产生水 垢。

#### 活性炭过滤器

#### 取下来冲洗



●请不要使用刷子、清洗剂、漂白剂等。

(否则会损伤部件或残留) (气味,降低净水效果。)

#### 主机、保温板

#### 用拧干的抹布擦拭

#### 请不要损伤保温板的表面

●请不要用硬物或海绵的尼 龙面等摩擦。

#### 请用柠檬酸清洗

① 必须取下活性炭过滤器 (在安装状态下清洗会留下气味。)



② 在水箱内加入"5格热咖量"的水,放入柠檬酸(另卖品P.15)约10g(1大勺),用筷子等搅拌



3 插入电源插头, 按



原味冲泡

- 4 按 (苯)、