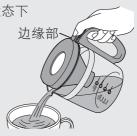

置好滤纸,倒出磨好的咖啡粉

① 轻轻按住滤纸不使它浮起, 应紧贴 住滤杯



(2)倒出磨好的咖啡粉,盖上滤杯盖



●咖啡粉请不要从滤纸里洒出。 (否则冲泡时会导致咖啡粉溢出。)

# 3 将玻璃壶放在保温板上



#### 如果要冰咖



**先放置冰咖专用盘,再放上玻璃壶。** (这样保温板的热量就不易传递上来。)

#### 滤纸的折叠方法

沿2处折叠线折叠、展开



尺寸: (1×2) (102)

#### 使用咖啡粉时

#### 使用滤纸用(中等粗细)咖啡粉

●最多只能放计量勺5平勺(约40 g)的量。

(否则会导致咖啡溢出。)





# 冲泡咖啡

## 冲泡

# ◢ 根据水箱刻度取水并放置 在主机上





- ●加入的水量请不要超过"5格热咖量"。 (否则会引起故障。)
- ●牢固地放置好水箱。(放置不牢固的话可能会造成漏水。)
- ●请不要在主机上放置好水箱后再加水。 (因水会流入水管造成加水量过多。)



#### 注意

●水箱内请不要加入热水。(否则会迅猛地冒出大量的蒸汽。)

## 5 选择希望的口味, 按下相应按钮开始冲泡

#### 所选择口味的指示灯闪烁, 开始自动冲泡





●冲泡过程中请不要使用研磨箱。 /因研磨箱转动过程中加热器不通电, 会使咖啡温度变低,不能冲泡出好 /口味的咖啡。

#### (分类冲泡) 多种口味的选择

| 原味 | 真正的原味咖啡。<br>推荐黑咖啡。  |
|----|---------------------|
| 浓郁 | 具有浓厚的口味。<br>推荐牛奶咖啡。 |
| 冰咖 | 制作冰咖。               |

## 取下滤杯, 倒出咖啡



- ●在取滤杯时, 因滤杯烫手, 请握在边缘部。
- ●在搁置有滤杯的状态下 直接斟咖啡时 请按住边缘部。



# 冲泡咖啡(冲泡)

## 使用后

,拔出电源插头

#### 中途想变更口味时

从开始算起约30秒以内可以自由变更

#### 因停电等导致保温中断时

(原味) 可以再保温

(蜂鸣器鸣叫1~2分钟, 保温指示灯亮)

#### 继续冲泡咖啡时

- 1)按(关),切断电源
- ) P.6~9的步骤进行冲泡
- ●请在切断电源2~3分钟后方放置水箱。 (马上放置的话蒸汽会迅猛冒出。)

#### 冲泡完成后 通过蜂鸣器告知并自动保温



▶保温

○研磨 灯亮 灯亮

冰咖

为防止忘记关电源, 保温约2小时后电源自 动断开。

(蜂鸣器会鸣叫告知)



#### 冲泡完成后 通过蜂鸣器告知并切断电源

"冰咖"不保温。

●冲泡过程中请不要按 ( \*) (否则球部中会残留热水。)

#### 如果按了(关)

➡请按口味选择按钮继续冲泡。

#### 冲泡完成时间的大致标准(室温、水温20℃)

| 冲泡的杯数    | 选择"原味"时 |
|----------|---------|
| /甲/巴印/怀奴 | 热咖      |
| 1杯       | 约4分     |
| 2杯       | 约5分     |
| 3杯       | 约6分     |
| 4杯       | 约7分     |
| 5杯       | 约8分     |

- ●"浓郁"口味约延长1分钟。
- ●"冰咖"约缩短2分钟。
- ●冲泡的时间和温度因室温和水温不同而各异。



# 冲泡红茶

#### 用附属的茶具可以冲泡红茶。

- ●基本步骤与咖啡的冲泡相同。(P.7~9)
- ●红茶的茶叶加入量请参考下表。



#### 1)将茶具和滤纸放置在滤杯上,加入红茶茶叶





#### (2)放置加好水的水箱

(水量与冲咖啡时一样)





#