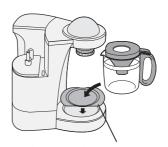

## 磨咖啡豆

# 将咖啡豆放入研磨箱箱体,盖上研磨箱上盖,插入电源插头,研磨咖啡豆

如研磨箱箱体是湿的,应先擦干。

- ●请保持研磨箱箱体内部干燥。 (潮湿情况下不宜研磨。)
- ●请不要放入湿的咖啡豆。
- ●最多只能放计量勺5平勺(约40 g)的量。
- ●研磨时间请不要超过30秒。 (否则会导致电机故障。)
- ●研磨程度根据个人喜好进行调整。 (咖啡粉研磨过细,会使咖啡粉溢出或) 咖啡过浓。