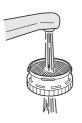

#### ■刷子(1把)

**─────** ●研磨箱箱体清洁保养用

#### 研磨箱箱体、研磨箱上盖

用附属的刷子清除咖啡粉, 然后用拧干的抹布擦拭

- ●注意请不要被粉碎刀 片伤到手。
- ●请不要弄湿轴和研磨箱箱体。 (主机进水后会引起故障。)