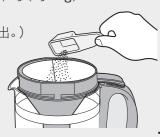

# 2 设置好滤纸,倒出磨好的咖啡粉

① 轻轻按住滤纸不使它浮起, 应紧贴 住滤杯

(2)倒出磨好的咖啡粉,盖上滤杯盖

●咖啡粉请不要从滤纸里洒出。 (否则冲泡时会导致咖啡粉溢出。)