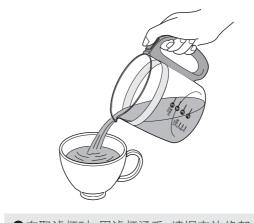

|  |

- ●制作冰咖啡时,建议使用冰咖啡专用咖啡豆。
- ●"冰咖"2~5杯以内。

# 2 设置好滤纸,倒出磨好的咖啡粉

① 轻轻按住滤纸不使它浮起, 应紧贴 住滤杯



(2)倒出磨好的咖啡粉,盖上滤杯盖



●咖啡粉请不要从滤纸里洒出。 (否则冲泡时会导致咖啡粉溢出。)

# 3 将玻璃壶放在保温板上



#### 如果要冰咖



**先放置冰咖专用盘,再放上玻璃壶。** (这样保温板的热量就不易传递上来。)

#### 滤纸的折叠方法

沿2处折叠线折叠、展开



尺寸: (1×2) (102)

#### 使用咖啡粉时

#### 使用滤纸用(中等粗细)咖啡粉

●最多只能放计量勺5平勺(约40 g)的量。

(否则会导致咖啡溢出。)





# 冲泡咖啡

## 冲泡

# ◢ 根据水箱刻度取水并放置 在主机上





- ●加入的水量请不要超过"5格热咖量"。 (否则会引起故障。)
- ●牢固地放置好水箱。(放置不牢固的话可能会造成漏水。)
- ●请不要在主机上放置好水箱后再加水。 (因水会流入水管造成加水量过多。)



#### 注意

●水箱内请不要加入热水。(否则会迅猛地冒出大量的蒸汽。)

## 5 选择希望的口味, 按下相应按钮开始冲泡

#### 所选择口味的指示灯闪烁, 开始自动冲泡





●冲泡过程中请不要使用研磨箱。 /因研磨箱转动过程中加热器不通电, 会使咖啡温度变低,不能冲泡出好 /口味的咖啡。

#### (分类冲泡) 多种口味的选择

| 原味 | 真正的原味咖啡。<br>推荐黑咖啡。  |
|----|---------------------|
| 浓郁 | 具有浓厚的口味。<br>推荐牛奶咖啡。 |
| 冰咖 | 制作冰咖。               |

## 取下滤杯, 倒出咖啡



- ●在取滤杯时, 因滤杯烫手, 请握在边缘部。
- ●在搁置有滤杯的状态下 直接斟咖啡时 请按住边缘部。



# 冲泡咖啡(冲泡)

## 使用后

,拔出电源插头

#### 中途想变更口味时

从开始算起约30秒以内可以自由变更

#### 因停电等导致保温中断时

(原味) 可以再保温

(蜂鸣器鸣叫1~2分钟, 保温指示灯亮)

#### 继续冲泡咖啡时

- 1)按(关),切断电源
- ) P.6~9的步骤进行冲泡
- ●请在切断电源2~3分钟后方放置水箱。 (马上放置的话蒸汽会迅猛冒出。)

#### 冲泡完成后 通过蜂鸣器告知并自动保温



▶保温

○研磨 灯亮 灯亮

冰咖

为防止忘记关电源, 保温约2小时后电源自 动断开。

(蜂鸣器会鸣叫告知)



#### 冲泡完成后 通过蜂鸣器告知并切断电源

"冰咖"不保温。

●冲泡过程中请不要按 ( \*) (否则球部中会残留热水。)

#### 如果按了(关)

➡请按口味选择按钮继续冲泡。

#### 冲泡完成时间的大致标准(室温、水温20℃)

| 冲泡的杯数    | 选择"原味"时 |
|----------|---------|
| /甲/巴印/怀奴 | 热咖      |
| 1杯       | 约4分     |
| 2杯       | 约5分     |
| 3杯       | 约6分     |
| 4杯       | 约7分     |
| 5杯       | 约8分     |

- ●"浓郁"口味约延长1分钟。
- ●"冰咖"约缩短2分钟。
- ●冲泡的时间和温度因室温和水温不同而各异。



# 冲泡红茶

#### 用附属的茶具可以冲泡红茶。

- ●基本步骤与咖啡的冲泡相同。(P.7~9)
- ●红茶的茶叶加入量请参考下表。



#### 1)将茶具和