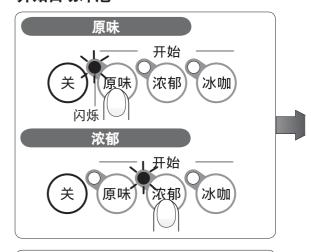

## 5 选择希望的口味, 按下相应按钮开始冲泡

#### 所选择口味的指示灯闪烁, 开始自动冲泡

●冲泡过程中请不要使用研磨箱。 /因研磨箱转动过程中加热器不通电, 会使咖啡温度变低,不能冲泡出好 /口味的咖啡。

#### (分类冲泡) 多种口味的选择

| 原味 | 真正的原味咖啡。<br>推荐黑咖啡。  |
|----|---------------------|
| 浓郁 | 具有浓厚的口味。<br>推荐牛奶咖啡。 |
| 冰咖 | 制作冰咖。               |

#### 中途想变更口味时

从开始算起约30秒以内可以自由变更