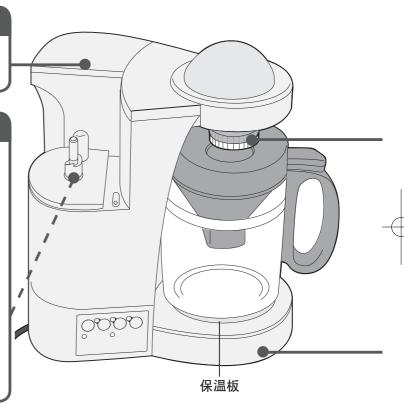

# 各部件名称和使用方法

#### 关于使用

- **▶ 研磨箱** 请不要研磨咖啡豆以外的物品。 **水 箱** 请不要放入牛奶等水除外的液体。 (否则会引起故障。)
- ▶ 玻璃壶 请不要用于其他热源(炉子、微波炉 等)。

(否则会导致破裂。)