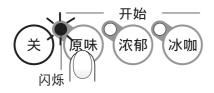

## 5 选择希望的口味, 按下相应按钮开始冲泡

#### 所选择口味的指示灯闪烁, 开始自动冲泡

●冲泡过程中请不要使用研磨箱。 /因研磨箱转动过程中加热器不通电, 会使咖啡温度变低,不能冲泡出好 /口味的咖啡。

#### (分类冲泡) 多种口味的选择

| 原味 | 真正的原味咖啡。<br>推荐黑咖啡。  |
|----|---------------------|
| 浓郁 | 具有浓厚的口味。<br>推荐牛奶咖啡。 |
| 冰咖 | 制作冰咖。               |