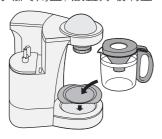

# 各部件名称和使用方法

#### 活性炭过滤器的安装方法

安装部位

1 插入安装部位

2)往箭头方向转动,直到"啪塔"一声 入位

- ●取下时往相反方向转动。
- ※请不要手持安装部位转动。 (否则安装部位也会一起被卸下。)

#### 附属品