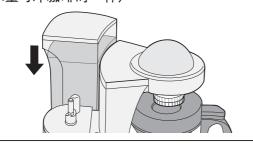

缘部。



# 冲泡咖啡(冲泡)

## 使用后

,拔出电源插头

#### 中途想变更口味时

从开始算起约30秒以内可以自由变更

#### 因停电等导致保温中断时

(原味) 可以再保温

(蜂鸣器鸣叫1~2分钟, 保温指示灯亮)

#### 继续冲泡咖啡时

- 1)按(关),切断电源
- ) P.6~9的步骤进行冲泡
- ●请在切断电源2~3分钟后方放置水箱。 (马上放置的话蒸汽会迅猛冒出。)

#### 冲泡完成后 通过蜂鸣器告知并自动保温



▶保温

○研磨 灯亮 灯亮

冰咖

为防止忘记关电源, 保温约2小时后电源自 动断开。

(蜂鸣器会鸣叫告知)



#### 冲泡完成后 通过蜂鸣器告知并切断电源

"冰咖"不保温。

●冲泡过程中请不要按 ( \*) (否则球部中会残留热水。)

#### 如果按了(关)

➡请按口味选择按钮继续冲泡。

#### 冲泡完成时间的大致标准(室温、水温20℃)

| 冲泡的杯数    | 选择"原味"时 |
|----------|---------|
| /甲/巴印/怀奴 | 热咖      |
| 1杯       | 约4分     |
| 2杯       | 约5分     |
| 3杯       | 约6分     |
| 4杯       | 约7分     |
| 5杯       | 约8分     |

- ●"浓郁"口味约延长1分钟。
- ●"冰咖"约缩短2分钟。
- ●冲泡的时间和温度因室温和水温不同而各异。



# 冲泡红茶

#### 用附属的茶具可以冲泡红茶。

- ●基本步骤与咖啡的冲泡相同。(P.7~9)
- ●红茶的茶叶加入量请参考下表。



#### 1)将茶具和滤纸放置在滤杯上,加入红茶茶叶





#### (2)放置加好水的水箱

(水量与冲咖啡时一样)





#### 红茶茶叶量的大致标准 ※计量勺平勺

| 冲泡的杯数 | 热饮<br>冰饮 |
|-------|----------|
| 1杯    | 1/2勺     |
| 2杯    | 3/4勺     |
| 3杯    | 1勺       |
| 4杯    | 1勺       |
| 5杯    | 11/4勺    |

- ●根据红茶的种类和喜好,增减茶叶量。
- ●"冰咖"2~5 杯以内。

#### 冲泡完成时间的大致标准(室温、水温 20℃)

| 冲泡的杯数 | 热饮  |
|-------|-----|
| 1杯    | 约4分 |
| 2杯    | 约5分 |
| 3杯    | 约6分 |
| 4杯    | 约7分 |
| 5杯    | 约8分 |

- ●"冰咖"约缩短2分钟。
- ●冲泡的时间和温度因室温和水温不同而各异。



3 选择"原味"口味,进行冲泡



●选择"浓郁"口味, 冲泡时间将延长。

#### 冰红茶

●放上冰咖专用盘, 放置好玻璃壶。



●选择"冰咖"进行冲泡。



## 如何冲泡出美味香醇的饮品

#### 选用喜好的咖啡豆和红茶

●咖啡豆

| 种 |   |   |   | 类 | 酸味 | 中味 |
|---|---|---|---|---|----|----|
| 摩 |   |   |   | 卡 | •  |    |
| 哥 | 伦 | ; | 比 | 亚 | •  |    |
| 乞 | 力 | 马 | 扎 | 罗 | •  |    |
| 蓝 |   |   |   | Щ |    | •  |

#### ●红茶

| 大 | 吉 | 岭 | 特点是具有独特的风味和香味。<br>推荐纯红茶。 |
|---|---|---|-----------------