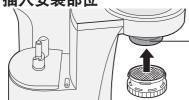

#### 活性炭过滤器的安装方法

安装部位

1 插入安装部位

2)往箭头方向转动,直到"啪塔"一声 入位

- ●取下时往相反方向转动。
- ※请不要手持安装部位转动。 (否则安装部位也会一起被卸下。)