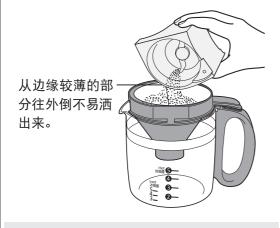

# 2 设置好滤纸,倒出磨好的咖啡粉

① 轻轻按住滤纸不使它浮起, 应紧贴 住滤杯

(2)倒出磨好的咖啡粉,盖上滤杯盖

●咖啡粉请不要从滤纸里洒出。 (否则冲泡时会导致咖啡粉溢出。)

# 3 将玻璃壶放在保温板上