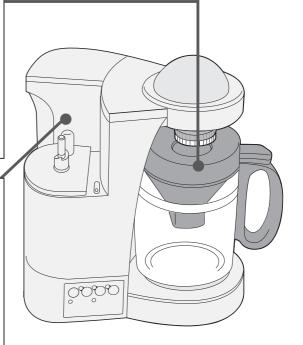

# ◢ 根据水箱刻度取水并放置 在主机上

- ●加入的水量请不要超过"5格热咖量"。 (否则会引起故障。)
- ●牢固地放置好水箱。(放置不牢固的话可能会造成漏水。)
- ●请不要在主机上放置好水箱后再加水。 (因水会流入水管造成加水量过多。)

#### 注意

●水箱内请不要加入热水。(否则会迅猛地冒出大量的蒸汽。)