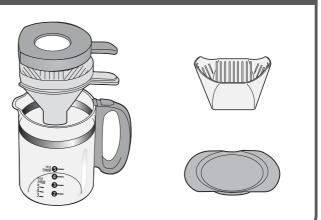

#### 附属品

#### ■计量勺(1只)

1/2量的刻度线

1平勺

●咖啡豆、粉:约8 g

●红茶 : 约6~7 g

#### ■滤纸 (1套)

●市售的也可使用。 尺寸 (1×2)(102)

#### ■冰咖专用盘(1只)

▶冰饮(咖啡、红茶)用