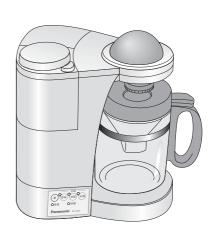

## **Panasonic**

## 使用说明书 咖啡机(家庭用) B NC-PS35

国家标准:

GB4706.1-1998 GB4706.19-2004 GB4706.30-2002

追求咖啡的美味香醇

● "手工制作般口味", 蒸汽瞬间萃取方式

原味、浓郁、冰咖三种口味选择

●分类冲泡功能

还能冲泡红茶

●带茶具



非常感谢您购买 Panasonic 的产品

- ●请仔细阅读本使用说明书,以确保正确安全使用本产品。
- ●本产品只限于家庭使用。
- ●使用前请务必仔细阅读"安全注意事项"(第4~5页)。
- ●保修证请与本使用说明书一起妥善保管。



目录

#### 使用前须知

各部件名称和使用方法 ········ 2

安全注意事项 · · · · · 4

使用方法

冲泡咖啡 ………………………… 6 \_\_\_\_6

●如何冲泡出美味香醇的饮品… 11

#### 如何延长使用寿命

清洁保养 …………………… 12

●部件的更换和购买⋯⋯⋯⋯

封底



# 各部件名称和使用方法



#### 活性炭过滤器的安装方法

安装部位

1 插入安装部位



2)往箭头方向转动,直到"啪塔"一声 入位



- ●取下时往相反方向转动。
- ※请不要手持安装部位转动。 (否则安装部位也会一起被卸下。)

#### 附属品

#### ■计量勺(1只)

1/2量的刻度线



1平勺

●咖啡豆、粉:约8 g

●红茶 : 约6~7 g

#### ■滤纸 (1套)



●市售的也可使用。 尺寸 (1×2)(102)

#### ■冰咖专用盘(1只)



▶冰饮(咖啡、红茶)用

#### ■刷子(1把)



**─────** ●研磨箱箱体清洁保养用

#### ■茶具(1只)



●红茶用

#### 使用前的准备工作

初次使用或长时间未使用时,请按如下步骤 进行清洗。

(1)活性炭过滤器必须 冲洗后再安装使用

洗去活性炭的细粉。



- (2)清洗各部件(P.12~13)
- **3**)装上玻璃壶、滤杯(P.7)
  - ●不使用咖啡粉、滤纸。
- (4)水箱内放入"5格热咖量"的水. 盖 上盖. 进行安装(P.8)
- (5)插入电源插头,按



(指示灯

闪烁)



到保温温度后,按(关),倒掉热水 (P.9)

- ●重复④~⑤1~2次。
- ●活性炭过滤器
- ●制成品用玻璃壶
- ●计量勺、滤纸、冰咖专用盘
- → 可追加购买。(P.15)

#### 关