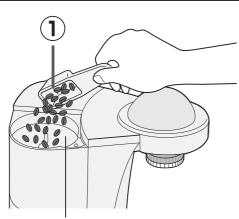

# 将咖啡豆放入研磨箱箱体,盖上研磨箱上盖,插入电源插头,研磨咖啡豆

如研磨箱箱体是湿的,应先擦干。

- ●请保持研磨箱箱体内部干燥。 (潮湿情况下不宜研磨。)
- ●请不要放入湿的咖啡豆。
- ●最多只能放计量勺5平勺(约40 g)的量。
- ●研磨时间请不要超过30秒。 (否则会导致电机故障。)
- ●研磨程度根据个人喜好进行调整。 (咖啡粉研磨过细,会使咖啡粉溢出或) 咖啡过浓。

#### 咖啡豆量和研磨程度的大致标准

| \d\ \\ \d | 热咖、冰咖         |                                                 |  |
|-----------------------------------------|---------------|-------------------------------------------------|--|
| 冲泡的杯数<br>                               | 咖啡豆 (平勺)      | 研磨指示灯闪烁次数                                       |  |
| 1 杯                                     | 1½勺 (约12 g)   |                                                 |  |
| 2 杯                                     | 21/2勺 (约20 g) | 7次 (约14秒)                                       |  |
| 3 杯                                     | 31/2勺 (约28 g) |                                                 |  |
| 4 杯                                     | 4勺 (约32 g)    | 0 <i>\\\\\ (\\\\\\\\\\\\\\\\\\\\\\\\\\\\\\\</i> |  |
| 5 杯                                     | 5勺 (约40 g)    | 8次(约16秒)                                        |  |