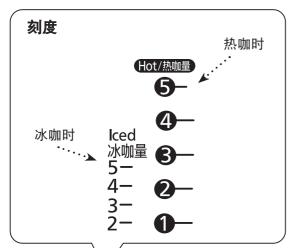

# ◢ 根据水箱刻度取水并放置 在主机上

- ●加入的水量请不要超过"5格热咖量"。 (否则会引起故障。)
- ●牢固地放置好水箱。(放置不牢固的话可能会造成漏水。)
- ●请不要在主机上放置好水箱后再加水。 (因水会流入水管造成加水量过多。)

- ●制作冰咖啡时,建议使用冰咖啡专用咖啡豆。
- ●"冰咖"2~5杯以内。

#### 红茶茶叶量的大致标准 ※计量勺平勺

| 冲泡的杯数 | 热饮<br>冰饮 |
|-------|----------|
| 1杯    | 1/2勺     |
| 2杯    | 3/4勺     |
| 3杯    | 1勺       |
| 4杯    | 1勺       |
| 5杯    | 11/4勺    |

- ●根据红茶的种类和喜好,增减茶叶量。
- ●"冰咖"2~5 杯以内。