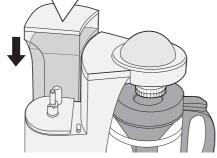

| 21/2勺 (约20 g) | 7次 (约14秒)                                       |  |
| 3 杯                                     | 31/2勺 (约28 g) |                                                 |  |
| 4 杯                                     | 4勺 (约32 g)    | 0 <i>\\\\\ (\\\\\\\\\\\\\\\\\\\\\\\\\\\\\\\</i> |  |
| 5 杯                                     | 5勺 (约40 g)    | 8次(约16秒)                                        |  |

- ●制作冰咖啡时,建议使用冰咖啡专用咖啡豆。
- ●"冰咖"2~5杯以内。

# 2 设置好滤纸,倒出磨好的咖啡粉

① 轻轻按住滤纸不使它浮起, 应紧贴 住滤杯



(2)倒出磨好的咖啡粉,盖上滤杯盖



●咖啡粉请不要从滤纸里洒出。 (否则冲泡时会导致咖啡粉溢出。)

# 3 将玻璃壶放在保温板上



#### 如果要冰咖



**先放置冰咖专用盘,再放上玻璃壶。** (这样保温板的热量就不易传递上来。)

#### 滤纸的折叠方法

沿2处折叠线折叠、展开



尺寸: (1×2) (102)

#### 使用咖啡粉时

#### 使用滤纸用(中等粗细)咖啡粉

●最多只能放计量勺5平勺(约40 g)的量。

(否则会导致咖啡溢出。)





# 冲泡咖啡

## 冲泡

# ◢ 根据水箱刻度取水并放置 在主机上





- ●加入的水量请不要超过"5格热咖量"。 (否则会引起故障。)
- ●牢固地放置好水箱。(放置不牢固的话可能会造成漏水。)
- ●请不要在主机上放置好水箱后再加水。 (因水会流入水管造成加水量过多。)



#### 注意

●水箱内请不要加入热水。(否则会迅猛地冒出大量的蒸汽。)

## 5 选择希望的口味, 按下相应按钮开始冲泡

#### 所选择口味的指示灯闪烁, 开始自动冲泡





●冲泡过程中请不要使用研磨箱。 /因研磨箱转动过程中加热器不通电, 会使咖啡温度变低,不能冲泡出好 /口味的咖啡。

#### (分类冲泡) 多种口味的选择

| 原味 | 真正的原味咖啡。<br>推荐黑咖啡。  |
|----|---------------------|
| 浓郁 | 具有浓厚的口味。<br>推荐牛奶咖啡。 |
| 冰咖 | 制作冰咖。               |

## 取下滤杯, 倒出咖啡



- ●在取滤杯时, 因滤杯烫手, 请握在边缘部。
- ●在搁置有滤杯的状态下 直接斟咖啡时 请按住边缘部。



# 冲泡咖啡(冲泡)

## 使用后

,拔出电源插头

#### 中途想变更口味时

从开始算起约30秒以内可以自由变更

#### 因停电等导致保温中断时

(原味) 可以再保温

(蜂鸣器鸣叫1~2分钟, 保温指示灯亮)

#### 继续冲泡咖啡时

- 1)按(关),切断电源
- ) P.6~9的步骤进行冲泡
- ●请在切断电源2~3分钟后方放置水箱。 (马上放置的话蒸汽会迅猛冒出。)

#### 冲泡完成后 通过蜂鸣器告知并自动保温



▶保温

○研磨 灯亮 灯亮

冰咖

为防止忘记关电源, 保温约2小时后电源自 动断开。

(蜂鸣器会鸣叫告知)



#### 冲泡完成后 通过蜂鸣器告知并切断电源

"冰咖"不保温。

●冲泡过