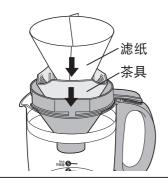

# 2 设置好滤纸,倒出磨好的咖啡粉

① 轻轻按住滤纸不使它浮起, 应紧贴 住滤杯

(2)倒出磨好的咖啡粉,盖上滤杯盖

●咖啡粉请不要从滤纸里洒出。 (否则冲泡时会导致咖啡粉溢出。)

#### ■滤纸 (1套)

●市售的也可使用。 尺寸 (1×2)(102)

#### 滤纸的折叠方法

沿2处折叠线折叠、展开

尺寸: (1×2) (102)