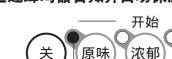

## 5 选择希望的口味, 按下相应按钮开始冲泡

#### (分类冲泡) 多种口味的选择

| 原味 | 真正的原味咖啡。<br>推荐黑咖啡。  |
|----|---------------------|
| 浓郁 | 具有浓厚的口味。<br>推荐牛奶咖啡。 |
| 冰咖 | 制作冰咖。               |