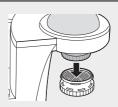

#### 活性炭过滤器的安装方法

安装部位

1 插入安装部位

2)往箭头方向转动,直到"啪塔"一声 入位

- ●取下时往相反方向转动。
- ※请不要手持安装部位转动。 (否则安装部位也会一起被卸下。)