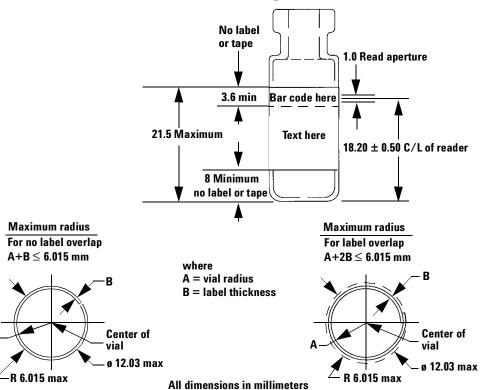

## Agilent G2615A Bar Code Reader Unsupported Label and Vial Specifications

To minimize label and/or vial induced errors, always use labels and vials that meet the specifications in this document.

Figure 1 Label dimensions