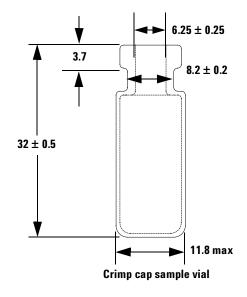

Maximum height of a capped vial

Figure 2 Vial dimensions

All dimensions in millimeters