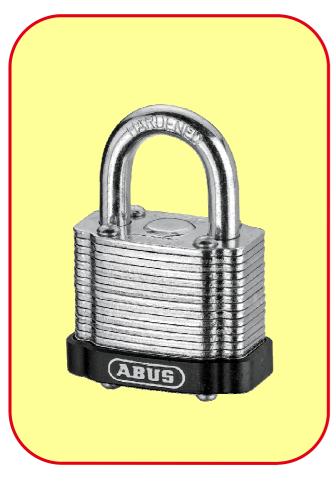

## **Product Information Sheet** 41 50 Laminated Steel Padlock

41 50

## Technology

- Part of the ABUS laminated steel range, "Made in Germany"
- Individually plated laminated plate for added strength & better corrosion protection
- Hardened countersunk rivet makes a stronger construction
- 10mm through hardened steel shackle
- 5 pin tumbler mechanism manufactured from all rustfree components
- **Automatic locking**
- Strong double bolted mechanism
- Supplied with 2 keys