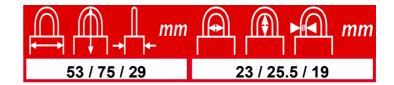

## Technology

- Part of the ABUS laminated steel range, "Made in Germany"
- Individually plated laminated plate for added strength & better corrosion protection
- Hardened countersunk rivet makes a stronger construction
- 10mm through hardened steel shackle
- 5 pin tumbler mechanism manufactured from all rustfree components
- **Automatic locking**
- Strong double bolted mechanism
- Supplied with 2 keys