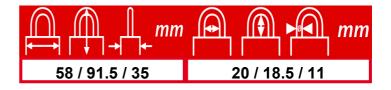

## Technology

- Through hardened steel body
- 11mm through hardened steel shackle
- Ball bearing locking resists pulling attacks
- Raised shoulders protect shackle from cutting & torsion attacks
- 4 wheel resettable combination Set your own pin
- Security with the convenience of an easy to set combination