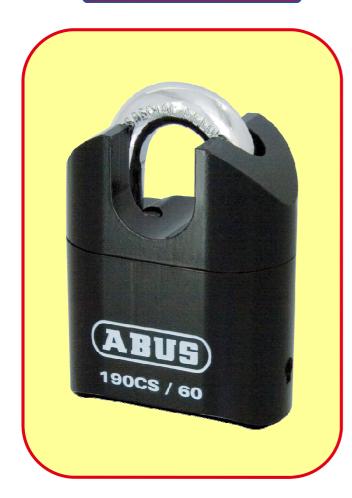

## **Product Information Sheet** 190CS 60 Solid Steel Combination Padlock

190CS 60

## Application

- Medium to high security application
- For factory gates, out buildings, garages etc *Operation*
- 4 wheel resettable combination

## Technology

- Through hardened steel body
- 11mm through hardened steel shackle
- Ball bearing locking resists pulling attacks
- Raised shoulders protect shackle from cutting & torsion attacks
- 4 wheel resettable combination Set your own pin
- Security with the convenience of an easy to set combination