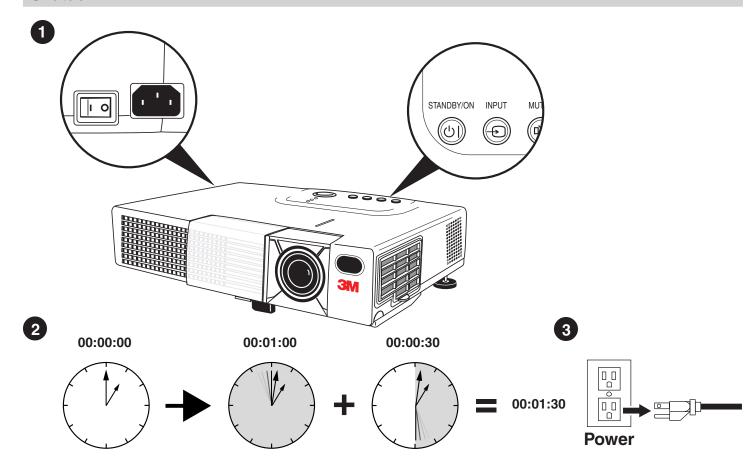

the legal theory asserted.



**Visual Systems Division** 6801 River Place Blvd. Austin, TX 78726-9000 800/328-1371-3573 www.3M.com/meetings

Printed in USA © 3M IPC 2000 78-6970-9034-4 Rev. B

#### Contents ..... Contenido ..... Inhalt ...... Contenu ...... Contenuto ..... Inhound ...... Innehåll











MP7640 Multimedia Projector

**Basic Remote Control Transmitter** 

**Operator's Guide** 

**Product Safety** Guide

**Quick Start** Guide











Mac Adapter

**Power Cord** 

**RCA Video** 

**VGA Cable** 

**Audio Cable** 

Note: If any parts are missing please contact your dealer.

#### Connection ... Conexiones .. Anschlüsse .. Connexions ... Collegamenti ... Aansluitingen .. Anslutning



## Startup



# **Changing Remote Control Battery**



# Menu Navigation



## Shutdown