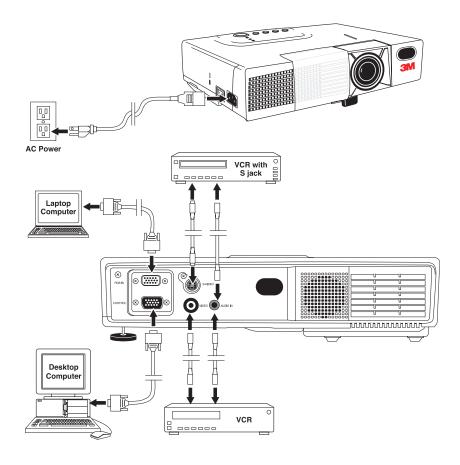

#### Connection ... Conexiones .. Anschlüsse .. Connexions ... Collegamenti ... Aansluitingen .. Anslutning