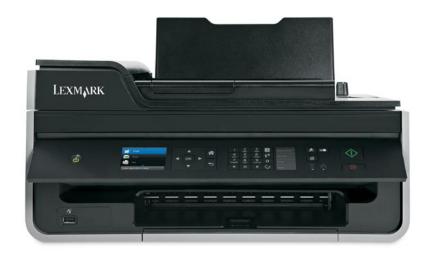

# Lexmark S515 Colour All-in-One Print. Copy. Scan. Fax.

| Product specifications                        | Lexmark S515 Colour All-in-One                                                                                                                                                                                                                                                                                                                             |
|-----------------------------------------------|------------------------------------------------------------------------------------------------------------------------------------------------------------------------------------------------------------------------------------------------------------------------------------------------------------------------------------------------------------|
| Function                                      | Colour Copying, Colour Faxing, Colour Printing, Colour Scanning                                                                                                                                                                                                                                                                                            |
| Printing                                      | ·                                                                                                                                                                                                                                                                                                                                                          |
| Print Technology                              | Thermal Inkiet                                                                                                                                                                                                                                                                                                                                             |
| Colour Technology                             | 4 Colour Inkjet - Cyan, Magenta, Yellow, Black                                                                                                                                                                                                                                                                                                             |
| Laser Quality Print Speed: Up to              | Black: 10 ppm in accordance with ISO/IEC 24734 / CMY: 6 ppm in accordance with ISO/IEC 24734                                                                                                                                                                                                                                                               |
| Maximum Print Speed: Up to                    | Black, Draft: 35 ppm / Colour Inkjet, Draft: 30 ppm                                                                                                                                                                                                                                                                                                        |
| Paper Input Capacity: Up to                   | Standard: 100 pages 75 gsm bond / Maximum Monthly Duty Cycle: 100 pages 75 gsm bond                                                                                                                                                                                                                                                                        |
| Paper Output Capacity, Standard: Up to        | 25 pages 75 gsm bond                                                                                                                                                                                                                                                                                                                                       |
| Memory, standard                              | 256 MB                                                                                                                                                                                                                                                                                                                                                     |
| Print Resolution, Colour                      | Up to 4800 x 1200 dpi                                                                                                                                                                                                                                                                                                                                      |
| Duplex (2-sided) Printing                     | Integrated Duplex                                                                                                                                                                                                                                                                                                                                          |
| Recommended Monthly Page Volume <sup>4</sup>  | 100 - 500 Pages                                                                                                                                                                                                                                                                                                                                            |
| Scanning Scanning                             | 100 0001 14300                                                                                                                                                                                                                                                                                                                                             |
| Scan Technology                               | CIS with 48 bit depth                                                                                                                                                                                                                                                                                                                                      |
| Scanner Type                                  | Flatbed scanner with ADF                                                                                                                                                                                                                                                                                                                                   |
| ADF Paper Input Capacity: Up to               | 35 pages 75 gsm bond                                                                                                                                                                                                                                                                                                                                       |
| Optical Scan Resolution                       | 1200 x 1200 dpi                                                                                                                                                                                                                                                                                                                                            |
| Scan Area, Maximum                            | 216 x 356 mm                                                                                                                                                                                                                                                                                                                                               |
| Copying                                       | 210 X 330 (1)(1)                                                                                                                                                                                                                                                                                                                                           |
| Reduce / Enlarge Range                        | 25 - 400%                                                                                                                                                                                                                                                                                                                                                  |
| Maximum Copy Speed: Up to                     | Black, Draft: 25 cpm / Colour Inkiet, Draft: 21 cpm                                                                                                                                                                                                                                                                                                        |
| Faxing                                        | Black, Drait. 25 cpm / Colour Iniget, Drait. 21 cpm                                                                                                                                                                                                                                                                                                        |
| •                                             | 00.0 (/h                                                                                                                                                                                                                                                                                                                                                   |
| Modem Speed  Compatibility                    | 33.6 Kbps                                                                                                                                                                                                                                                                                                                                                  |
|                                               | 405 1 7045 1 95 1 4 45 855 1 955 1 955 1 9 8045 1 9 80 8 9 1 40 8 9 1                                                                                                                                                                                                                                                                                      |
| Media Sizes Supported                         | 10 Envelope, 7 3/4 Envelope, 9 Envelope, A4, A5, B5 Envelope, C5 Envelope, DL Envelope, 6 3/4 Envelope, A2 Baronial, A6 Card, B5, C6 Envelope, Custom, Hagaki Card, Index Card, Executive, Legal, Letter, 4 x 6", L, 2L, Chokei 3, Chokei 4, Chokei 40, Kakugata 3, Kakugata 4, Kakugata 5, Kakugata 6, 5 x 7", 13 x 18 cm, 10 x 15 cm, 10 x 20 cm, 4 x 8" |
| Media Types Supported                         | Card Stock, Envelopes, Labels, Plain Paper, Transparencies, Banner (A4 or Letter), Hagaki Card, Iron-On Transfers, Photo Paper, Heavy Weight Matte Paper                                                                                                                                                                                                   |
| Apple Macintosh Operating Systems Supported   | Mac OS X (10.4, 10.5, 10.6, 10.7)                                                                                                                                                                                                                                                                                                                          |
| Microsoft Windows Operating Systems Supported | XP, Server 2003, XP x64, Server 2003 x64, Vista, Vista x64, Server 2008, Server 2008 x64, Windows 7, Windows 7 x64, Server 2008 R2                                                                                                                                                                                                                         |
| Ink Cartridge Compatibility                   | 150* - Black, Cyan, Magenta, Yellow<br>150XL* - Black, Cyan, Magenta, Yellow High Yield<br>150XLA - Black, Cyan, Magenta, Yellow High Yield                                                                                                                                                                                                                |
| Standard Ports                                | Fast Ethernet, USB 2.0 Specification Hi-Speed Certified (Type B), 802.11b/g/n Wireless, Front USB 2.0 Specification Hi-Speed Certified port (Type A)                                                                                                                                                                                                       |
| General                                       |                                                                                                                                                                                                                                                                                                                                                            |
| Size (mm - H x W x D)                         | 268 x 432 x 366 mm                                                                                                                                                                                                                                                                                                                                         |
| Packaged Size (mm - H x W x D)                | 283 x 494 x 395 mm                                                                                                                                                                                                                                                                                                                                         |
| Weight (kg)                                   | 7.96 kg                                                                                                                                                                                                                                                                                                                                                    |
| Packaged Weight (kg)                          | 10.27 kg                                                                                                                                                                                                                                                                                                                                                   |
| Product Guarantee                             | 1 - Year Exchange Service                                                                                                                                                                                                                                                                                                                                  |
| Display                                       | 2.4 inch (6 cm) colour LCD display                                                                                                                                                                                                                                                                                                                         |
| Standard box contents                         | Lexmark S515 All-in-One printer, Printhead, One each: black, cyan, magenta and yellow cartridges*, Quick setup sheet, Quick                                                                                                                                                                                                                                |
| Statistical di Son Contonio                   | Reference Guide / User's Guide on CD-ROM, Networking Guide, Installation software on CD-ROM, Power supply and cord, Wireless setup cable for USB connection, Service information and statement of limited warranty / guarantee  *Licensed Return Program Cartridges                                                                                        |