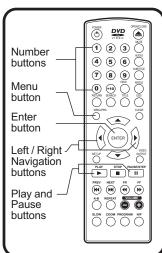

# METHOD 1 - PROGRAMMING THE UNIT USING THE REMOTE LEARNING METHOD

This method is the same method of programming that is described in your DVD tutorial and on the QUICK SET-UP INSTRUCTIONS.

- 1. Make sure your DVD player is turned off while programming your InteracTV controller.
- 2. Set the 3-position switch on the back of your InteracTV controller to the desired setting.
- Insert the SET-UP card into your InteracTV controller. When the card is properly inserted, the light on the bottom of your controller will blink twice.

4. Place the InteracTV controller on a flat surface facing your DVD Player's remote, approximately 3 inches apart.

NOTE: Always be sure your hand is not covering the red window on the front of the controller.

5. Follow the step-by-step audio instructions from the InteracTV controller, pressing the buttons on your DVD player's remote when prompted by the voice from the controller.

When pressing the buttons on your DVD player's remote, make sure you press each button firmly, and hold until the green light goes off on the controller.

#### **NOTE:**

- DVD remote controls can vary. On some remotes, both the PLAY and PAUSE functions are dedicated to one button. If your DVD player's remote uses the same button for both PLAY and PAUSE, simply press this same button at both prompts during the SET-UP procedure.
- If your DVD player's remote control does not have all of these buttons, refer to the two alternate methods for programming your InteracTV controller.
- 6. Once you've entered all the buttons as instructed, remove the SET-UP card and test that the controller is programmed properly by proceeding to the TESTING YOUR CONTROLLER section of this manual.