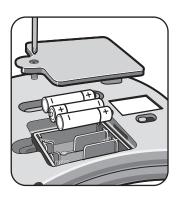

- The battery compartment is located on the back of the unit.
- Unscrew and lift the cover away from the battery compartment.
- Insert 3 "AA" batteries as shown.
- For longest life and best performance use only alkaline batteries.
- · Replace the battery compartment cover.

#### **BATTERY SAFETY INFORMATION**

In exceptional circumstances batteries may leak fluids that can cause a chemical burn injury or ruin your toy (product). To avoid battery leakage;

- Non-rechargeable batteries are not to be recharged.
- Rechargeable batteries are to be removed from the product before being charged (if designed to be removable).
- Rechargeable batteries are only to be charged under adult supervision (if designed to be removable).
- Do not mix alkaline, standard (carbon-zinc), or rechargeable (nickel-cadmium) batteries.
- Do not mix old and new batteries.
- Only batteries of the same or equivalent type as recommended are to be used.
- Batteries are to be inserted with the correct polarity.
- Exhausted batteries are to be removed from the product.
- The supply terminals are not to be short-circuited.
- · Dispose of battery(ies) safely.
- Do not dispose of this product in a fire. The batteries inside may explode or leak.