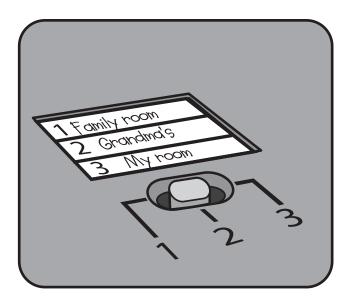

# **3-POSITION MEMORY SWITCH**

Your InteracTV unit can be set-up to be played with 3 different DVD players. There is a 3-position memory switch and a blank label located on the back of the unit to indicate which DVD player you want to program.

Before programming the unit slide the switch to position 1, 2, or 3. Don't forget to mark the label for easy reference. Remember - you must perform the following steps for each DVD player you wish to use with the controller.