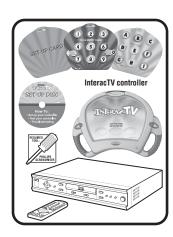

# WHAT YOU'LL NEED TO SET UP THE CONTROLLER

To set up the InteracTV controller to work with your DVD Player, you will need the following:

- The InteracTV controller
- A DVD player
- Your DVD Player's remote control
- SET-UP disc
- SET-UP card
- CODE ENTRY card
- TEST card