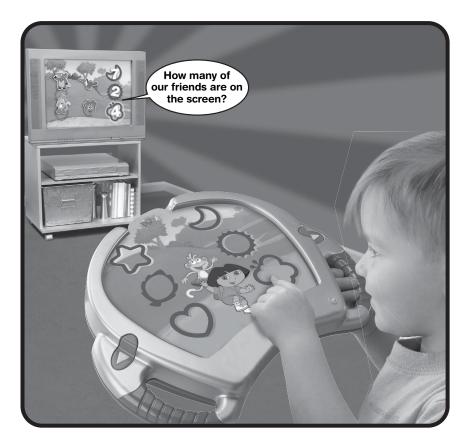

### **HOW TO PLAY**

To play InteracTV you will need your InteracTV Controller, an InteracTV disc, and one of the InteracTV Activity Cards.

- Insert the InteracTV disc into your DVD player.
- Insert an Activity Card, picture side up, into the slot on the face of the InteracTV controller. When the Activity Card is properly inserted, the light on the bottom of the controller blinks twice and the show begins! The game displayed on your TV should be the same as the card you just inserted.
- There are key points throughout the show that will prompt your child to respond to interactive questions. When your child is asked a question, various answers -- including the correct one -- appear on the screen.
- Your child selects an answer by pressing the picture or symbol on the Activity
  Card that corresponds with the same picture or symbol on screen. InteracTV
  is so simple to use, that after a little help from you, your child will be able to
  play for hours.
- At any time, your child can replay or skip sections using the controller's arrow buttons.