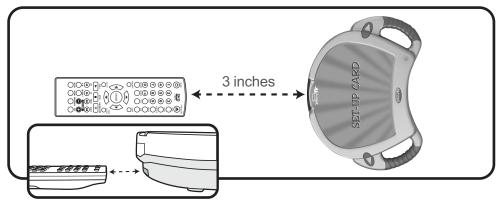

4. Place the InteracTV controller on a flat surface facing your DVD Player's remote, approximately 3 inches apart.

NOTE: Always be sure your hand is not covering the red window on the front of the controller.

5. Follow the step-by-step audio instructions from the InteracTV controller, pressing the buttons on your DVD player's remote when prompted by the voice from the controller.

When pressing the buttons on your DVD player's remote, make sure you press each button firmly, and hold until the green light goes off on the controller.