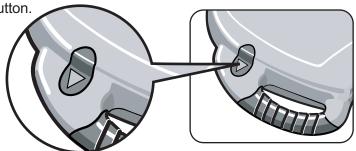

# METHOD 3 - PROGRAMMING THE UNIT USING MANUAL SEARCH

- 1. Turn off the power to your DVD player.
- 2. Insert the CODE ENTRY card into your InteracTV controller. When the card is properly inserted, the light on the bottom of your controller will blink twice.
- 3. Point the controller directly at the DVD player and begin pressing the Backwards Arrow Button.

The green LED will blink a short blink each time the Backwards Arrow Button is pressed. As you press the Backwards Arrow Button, your controller will search through all its codes to find a proper code for your DVD player.

4. Continue pressing the Backwards Arrow Button SLOWLY until the power to your DVD player turns ON. When the power goes on, the controller has found a code that should work. Stop pressing the Backwards Arrow Button and remove the CODE ENTRY card.