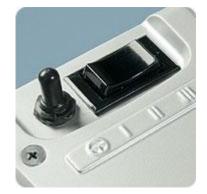

#### **Two-Way Motor Activation -**

Operators can start and stop mixing action by inserting the cup into the cup guide, or by using the pulse switch on top of the mixer.

### **Unique Features**

3 speed switch plus unique fingertip-action pulse switch that starts and stops the motor. Motor starts when cup is inserted int cup guide and sto when cup is remo save time, the cup pulls out for easy cleanup in the dishwasher