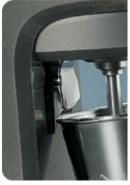

#### **Two-Way Motor Activation -**

Operators can start and stop mixing action by inserting the cup into the cup guide, or by using the pulse switch on top of the mixer.

Motor: 1/3 Hp on each motor

Electrical: 120 V, 60 Hz, 900 Watts

Weight: 37 lbs / 16.783 kg

Warranty: 1 year parts & labor

I 2 of 5: 00040094911028

 Removable cup guides clean up quickly dishwasher

### **Unique Features**

3 speed switch plus unique fingertip-action pulse switch that starts and stops the motor. Motor starts when cup is inserted int cup guide and sto when cup is remo save time, the cup pulls out for easy cleanup in the dishwasher