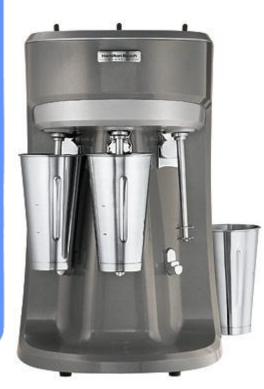

# commercial products

always there, always durable.™

<u>Home</u> > <u>Drink Mixers</u> > Drink Mixer Model HMD400

Download PDF Page

HMD400

**Optimum Output** - The ideal choice for high-volume milkshake prep.

**Performance** - 1/3 Hp motor mix up to twice as fast, so you can maximize service and minimize the wait.

**3 Separate Motors** - Each motor works independently and has its own power switch, so you can use two while cleaning the third.

#### **Specifications**

Standard: Unit comes with base, three motors, three spindles, three solid agitators, and three stainless steel cups

Controls: 3 speed rocker switches and three unique pulse switches (one for each spindle)