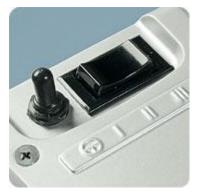

## **Unique Features**

3 speed switch plus unique fingertip-action pulse switch that starts and stops the motor. Motor starts when mix cup is inserted into the cup guide and stops when cup is removed. save time, the cup gui pulls out for easy cleanup in the dishwasher.