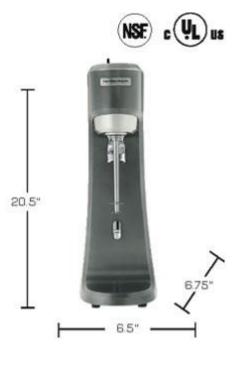

#### **Specifications**

Standard: Unit comes with base, one motor, spindle, solid agitator, and stainless steel cup

Controls: 3 speed rocker switch and unique pulse switch

Motor: 1/3 Hp

Electrical: 120 V, 60 Hz, 900 Watts