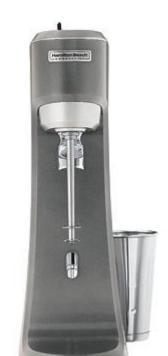

# history

<u>Home</u> > <u>Drink Mixers</u> > Drink Mixer Model HMD200

commercial products

Download PDF Page

- Mixes up to twice as fast with more powerfu
  1/3 Hp motors
- Minimized motor vibration each motor is individually balanced
- 3 speeds plus unique pulse switch for maximum mixing control

- I Heavy-duty, die cast construction
- Motors are built to last with sealed, permane lubricated ball bearings

I 2 ways to start & stop mixing action: with pu switch or cup guide

Mixing the world's most amazing milkshakes since 1911.

Great Versatilty for Drinks and Food Prep - Great for everything from mixing ice cream shakes to "flashing" bar drinks and blending eggs, pancake, and waffle batter.

**Performance** - More powerful 1/3 Hp motor mixes up to twice as fast, so customers don't have to wait.