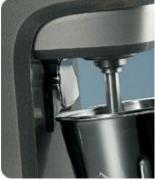

Weight: 14 lbs / 6.35 kg

Warranty: 1 year parts & labor

I 2 of 5: 00040094911011

 Removable cup guides clean up quickly in tl dishwasher

## **Unique Features**

3 speed switch plus unique fingertip-action pulse switch that starts and stops the motor. Motor starts when mix cup is inserted into the cup guide and stops when cup is removed. save time, the cup gui pulls out for easy cleanup in the dishwasher.