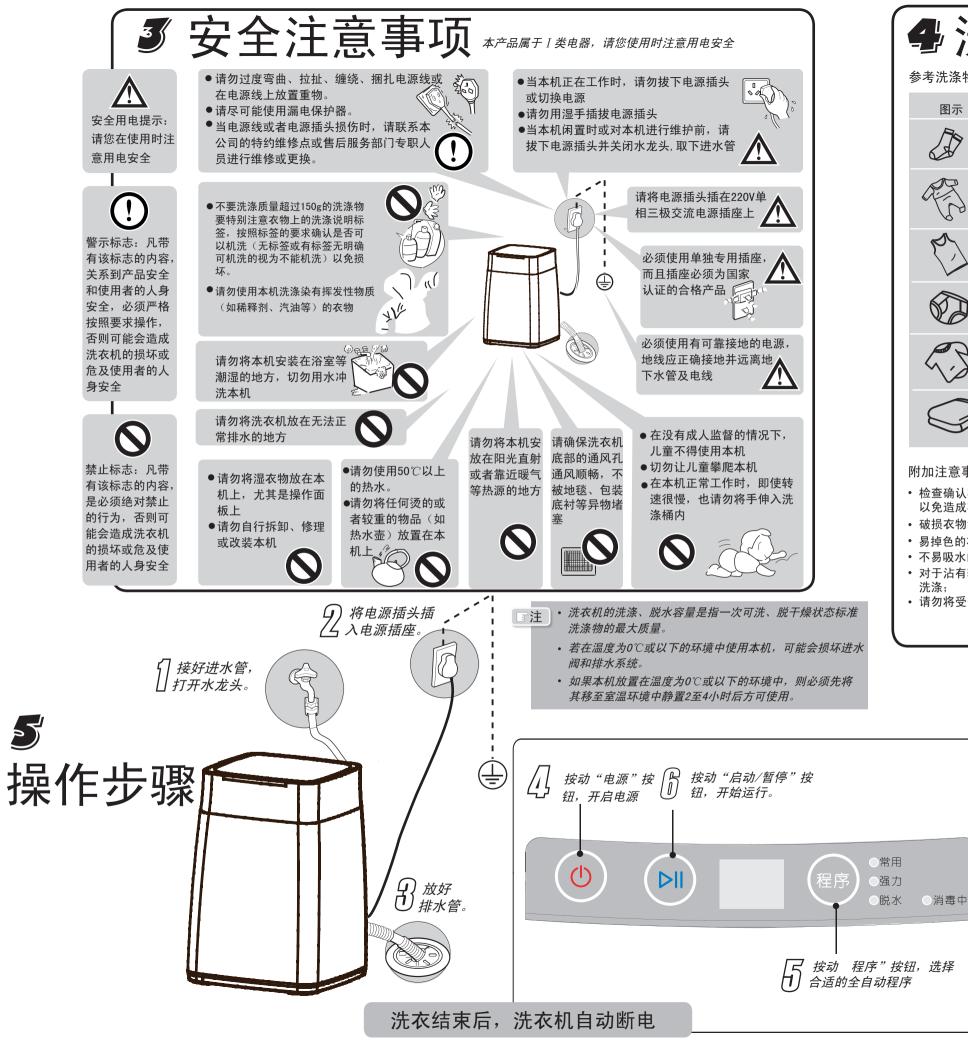

版 次: 2011年第1版

专用号: 0030810074

| ♣ 洗        | 前次          | 主备       |
|------------|-------------|----------|
| 参考洗涤物重量    |             |          |
| 图示         | 洗涤物名称       | 参考重量 (g) |
|            | 袜子(棉)       | 35       |
| FJ         | 婴儿内衣<br>一套  | 150      |
| P)         | 背心<br>(棉)   | 100      |
|            | 内裤<br>(棉)   | 70       |
|            | 小孩汗衫<br>(棉) | 150      |
| $\bigcirc$ | 毛巾          | 150      |

## 附加注意事项:

- 检查确认衣物是否适合洗衣机洗涤及水洗, 以免造成衣物变形、损坏;
- 破损衣物请先行修补后再洗涤。
- 易掉色的衣物请与其他衣物分开洗涤
- 不易吸水的衣物请用手按入水中:
- 对于沾有较多泥灰的衣物,请先除去污物再 洗涤.
- 请勿将受化学品污染的衣物投入洗衣机内

| 型号   | MW-BQ8S<br>MW-BQ8W      |  |
|------|-------------------------|--|
|      | 220V ~•50Hz             |  |
|      | 0.03 - 1.0              |  |
|      | 0.15kg                  |  |
|      | 0.15 kg                 |  |
|      | 52dB(A计权)               |  |
|      | 62dB(A计权)               |  |
| 非水管) | 长:256mm 宽:278mm 高:382mm |  |
|      |                         |  |