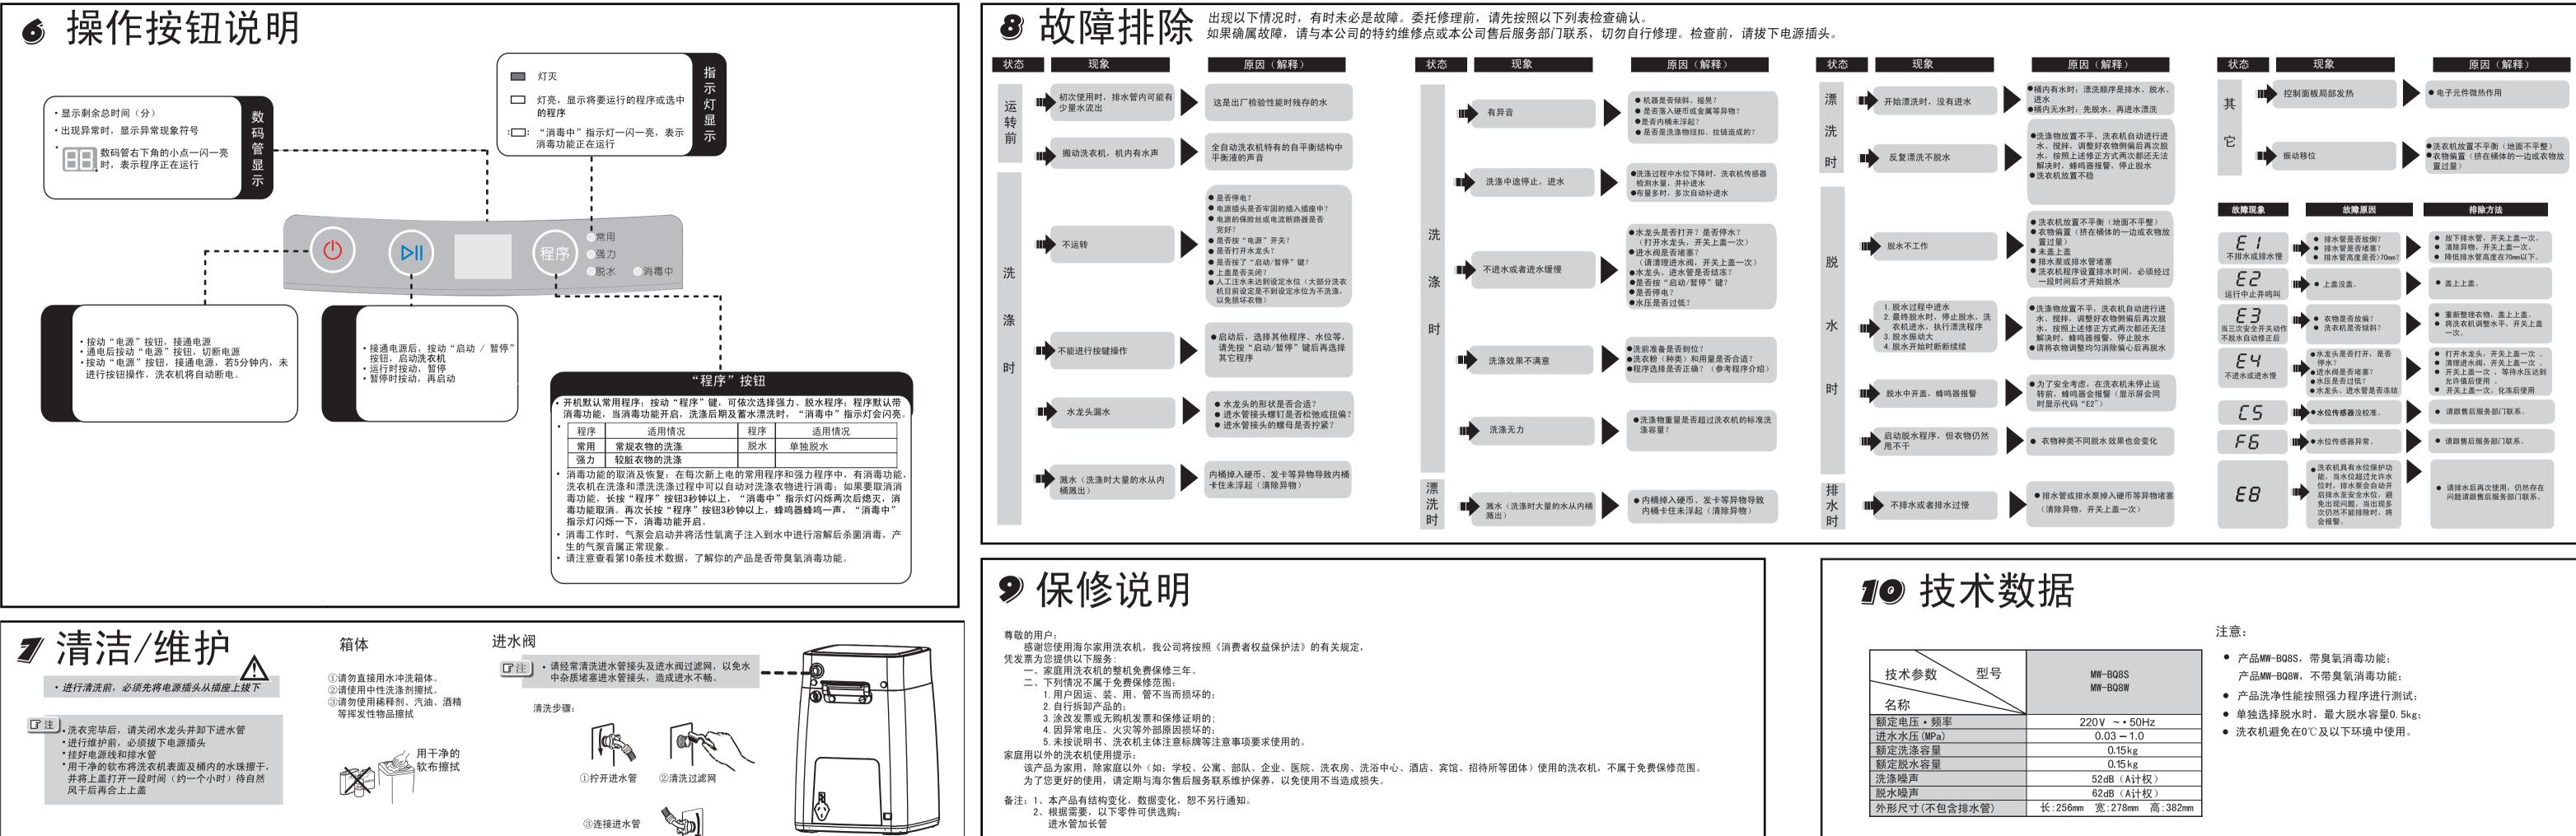

## 附加注意事项:

- 检查确认衣物是否适合洗衣机洗涤及水洗, 以免造成衣物变形、损坏;
- 破损衣物请先行修补后再洗涤。
- 易掉色的衣物请与其他衣物分开洗涤
- 不易吸水的衣物请用手按入水中:
- 对于沾有较多泥灰的衣物,请先除去污物再 洗涤.
- 请勿将受化学品污染的衣物投入洗衣机内

| 型号   | MW-BQ8S<br>MW-BQ8W      |  |
|------|-------------------------|--|
|      | 220V ~•50Hz             |  |
|      | 0.03 - 1.0              |  |
|      | 0.15kg                  |  |
|      | 0.15 kg                 |  |
|      | 52dB(A计权)               |  |
|      | 62dB(A计权)               |  |
| 非水管) | 长:256mm 宽:278mm 高:382mm |  |
|      |                         |  |