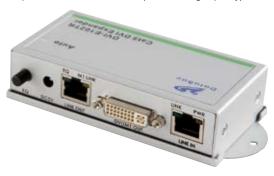

#### Transmitters:

• DVI-E101T - One port compact DVI transmitter

• DVI-E102T - One port powered DVI transmitter (Includes EQ control for improved image quality)

## ers: Transceivers:

• DVI-E102TR - One port Cascadable DVI Transceiver (Includes EQ control for improved image quality)

### Specifications:

| Model:                    | DVI-E101T:                                                                                                                      | DVI-E102T:                                                                                                                                                                                                                                                     | DVI-E102TR:                |
|---------------------------|---------------------------------------------------------------------------------------------------------------------------------|----------------------------------------------------------------------------------------------------------------------------------------------------------------------------------------------------------------------------------------------------------------|----------------------------|
| Description               | One-port self-powered DVI-D transmitter                                                                                         | One-port DVI-D transmitter                                                                                                                                                                                                                                     | One-port DVI-D transceiver |
| AV Inputs                 | DVI female x 1                                                                                                                  | DVI-HDMI x 1                                                                                                                                                                                                                                                   | RJ-45 x 1                  |
| AV Outputs                | RJ-45 x 1                                                                                                                       | DVI Female x 1, RJ-45 x 1                                                                                                                                                                                                                                      | DVI Female x 1, RJ-45 x 1  |
| Max Distance & Resolution | Transmitting over Cat5/5e/6 cable, DVI resolution<br>800 x 600 @ 100m, 1024 x 768 @70m,<br>1280 x 1024 @ 50m, 1920 x 1200 @ 30m | The video resolution can reach $800 \times 600$ with each cascading length $< 80$ m, $1024 \times 768$ with each cascading length $< 50$ m and $1280 \times 1024$ with each cascading length $< 40$ m (Above distances are based on cable skew $< 15$ ns/100m) |                            |
| Video Control             | -                                                                                                                               | EQ x 1                                                                                                                                                                                                                                                         | EQ x 1                     |
| Signal Type               | DVI-D                                                                                                                           | DVI-D                                                                                                                                                                                                                                                          | DVI-D                      |
| Power Consumption         | DC 5v, 800mA                                                                                                                    | DC 5v, 650mA                                                                                                                                                                                                                                                   | DC 5v, 650mA               |
| Housing                   | Plastic                                                                                                                         | Metal                                                                                                                                                                                                                                                          | Metal                      |
| Dimensions                | 19(H) x 42(W) x 68(D) mm                                                                                                        | 29(H) x 113(W) x 62(D) mm                                                                                                                                                                                                                                      | 29(H) x 113(W) x 62(D) mm  |