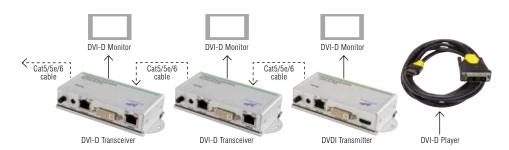

# Typical Configurations:

The usual configuration is in the form of a transmit unit and a receive unit. The transceiver is capable of being cascaded, allowing multiple displays to be driven simultaneously.

DVI-E102T, DVI-E102TR and DVI-E101R models feature easy magnetic mounting and detachable screw-mounting plate for ease of installation.

## ers: Transceivers:

• DVI-E102TR - One port Cascadable DVI Transceiver (Includes EQ control for improved image quality)