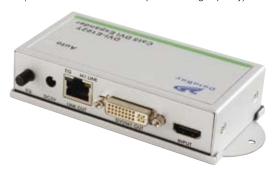

#### Transmitters:

• DVI-E101T - One port compact DVI transmitter

• DVI-E102T - One port powered DVI transmitter (Includes EQ control for improved image quality)

## ers: Transceivers:

• DVI-E102TR - One port Cascadable DVI Transceiver (Includes EQ control for improved image quality)

### Specifications:

| Model:                    | DVI-E101T:                                                                                                                      | DVI-E102T:                                                                                                                                                                                                                                                     | DVI-E102TR:                |
|---------------------------|---------------------------------------------------------------------------------------------------------------------------------|----------------------------------------------------------------------------------------------------------------------------------------------------------------------------------------------------------------------------------------------------------------|----------------------------|
| Description               | One-port self-powered DVI-D transmitter                                                                                         | One-port DVI-D transmitter                                                                                                                                                                                                                                     | One-port DVI-D transceiver |
| AV Inputs                 | DVI female x 1                                                                                                                  | DVI-HDMI x 1                                                                                                                                                                                                                                                   | RJ-45 x 1                  |
| AV Outputs                | RJ-45 x 1                                                                                                                       | DVI Female x 1, RJ-45 x 1                                                                                                                                                                                                                                      | DVI Female x 1, RJ-45 x 1  |
| Max Distance & Resolution | Transmitting over Cat5/5e/6 cable, DVI resolution<br>800 x 600 @ 100m, 1024 x 768 @70m,<br>1280 x 1024 @ 50m, 1920 x 1200 @ 30m | The video resolution can reach $800 \times 600$ with each cascading length $< 80$ m, $1024 \times 768$ with each cascading length $< 50$ m and $1280 \times 1024$ with each cascading length $< 40$ m (Above distances are based on cable skew $< 15$ ns/100m) |                            |
| Video Control             | -                                                                                                                               | EQ x 1                                                                                                                                                                                                                                                         | EQ x 1                     |
| Signal Type               | DVI-D                                                                                                                           | DVI-D                                                                                                                                                                                                                                                          | DVI-D                      |
| Power Consumption         | DC 5v, 800mA                                                                                                                    | DC 5v, 650mA                                                                                                                                                                                                                                                   | DC 5v, 650mA               |
| Housing                   | Plastic                                                                                                                         | Metal                                                                                                                                                                                                                                                          | Metal                      |
| Dimensions                | 19(H) x 42(W) x 68(D) mm                                                                                                        | 29(H) x 113(W) x 62(D) mm                                                                                                                                                                                                                                      | 29(H) x 113(W) x 62(D) mm  |