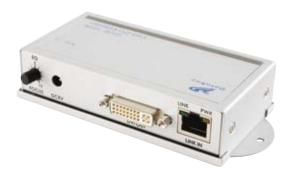

#### Transmitters:

• DVI-E101T - One port compact DVI transmitter

• DVI-E102T - One port powered DVI transmitter (Includes EQ control for improved image quality)

### Specifications:

| Model:                    | DVI-E101T:                                                                                                                      | DVI-E102T:                                                                                                                                                                                                                                                     | DVI-E102TR:                |
|---------------------------|---------------------------------------------------------------------------------------------------------------------------------|----------------------------------------------------------------------------------------------------------------------------------------------------------------------------------------------------------------------------------------------------------------|----------------------------|
| Description               | One-port self-powered DVI-D transmitter                                                                                         | One-port DVI-D transmitter                                                                                                                                                                                                                                     | One-port DVI-D transceiver |
| AV Inputs                 | DVI female x 1                                                                                                                  | DVI-HDMI x 1                                                                                                                                                                                                                                                   | RJ-45 x 1                  |
| AV Outputs                | RJ-45 x 1                                                                                                                       | DVI Female x 1, RJ-45 x 1                                                                                                                                                                                                                                      | DVI Female x 1, RJ-45 x 1  |
| Max Distance & Resolution | Transmitting over Cat5/5e/6 cable, DVI resolution<br>800 x 600 @ 100m, 1024 x 768 @70m,<br>1280 x 1024 @ 50m, 1920 x 1200 @ 30m | The video resolution can reach $800 \times 600$ with each cascading length $< 80$ m, $1024 \times 768$ with each cascading length $< 50$ m and $1280 \times 1024$ with each cascading length $< 40$ m (Above distances are based on cable skew $< 15$ ns/100m) |                            |
| Video Control             | -                                                                                                                               | EQ x 1                                                                                                                                                                                                                                                         | EQ x 1                     |
| Signal Type               | DVI-D                                                                                                                           | DVI-D                                                                                                                                                                                                                                                          | DVI-D                      |
| Power Consumption         | DC 5v, 800mA                                                                                                                    | DC 5v, 650mA                                                                                                                                                                                                                                                   | DC 5v, 650mA               |
| Housing                   | Plastic                                                                                                                         | Metal                                                                                                                                                                                                                                                          | Metal                      |
| Dimensions                | 19(H) x 42(W) x 68(D) mm                                                                                                        | 29(H) x 113(W) x 62(D) mm                                                                                                                                                                                                                                      | 29(H) x 113(W) x 62(D) mm  |