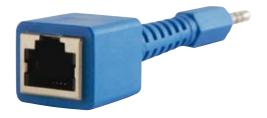

#### Receivers:

• **DVS-DR** - Short range (10m) DVI Receiver (self-powered)

• DVI-E101R - Long range (up to 100m) DVI receiver (includes focus control for improved image quality)

• DVS-AR - Audio-only Receiver (over RJ-11 cable) (used in pairs to extend stereo audio up to 50m)

# Specifications:

| Model:                    | DVS-DR:                                 | DVS-AR:                   | DVI-E101R:                                                                                                                  |
|---------------------------|-----------------------------------------|---------------------------|-----------------------------------------------------------------------------------------------------------------------------|
| Description               | Cat5 DVI-D changer short range receiver | 3.5mm ~ RJ11 adaptor      | Cat5 DVI-D long range receiver                                                                                              |
| AV Inputs                 | RJ-45 x 1                               | RJ45 x 1 / 3.5mm jack     | RJ-45 x 1                                                                                                                   |
| AV Outputs                | DVI female x 1                          | RJ45 x 1 / 3.5mm jack     | DVI female x 1                                                                                                              |
| Max Distance & Resolution | 1280 x 1024 @ 10m<br>1024 x 768 @ 20m   | 50m stereo audio          | Transmitting over Cat5/5e/6 cable, DVI resolution 800 x 600 @ 100m<br>1024 x 768 @70m, 1280 x 1024 @ 60m, 1920 x 1200 @ 35m |
| Signal Type               | DVI-D                                   | Line level 1v peak - peak | DVI-D                                                                                                                       |
| Power Consumption         | -                                       | -                         | DC 5v, 800mA                                                                                                                |
| Housing                   | Plastic                                 | Plastic                   | Metal                                                                                                                       |
| Dimensions                | 20(H) x 40(W) x 50(D) mm                | 18(H) x 20(W) x 90(D) mm  | 29(H) x 113(W) x 62(D) mm                                                                                                   |