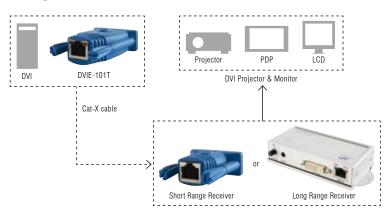

# Typical Configurations:

The usual configuration is in the form of a transmit unit and a receive unit. The transceiver is capable of being cascaded, allowing multiple displays to be driven simultaneously.

DVI-E102T, DVI-E102TR and DVI-E101R models feature easy magnetic mounting and detachable screw-mounting plate for ease of installation.

#### Receivers:

• **DVS-DR** - Short range (10m) DVI Receiver (self-powered)

• DVI-E101R - Long range (up to 100m) DVI receiver (includes focus control for improved image quality)

• DVS-AR - Audio-only Receiver (over RJ-11 cable) (used in pairs to extend stereo audio up to 50m)