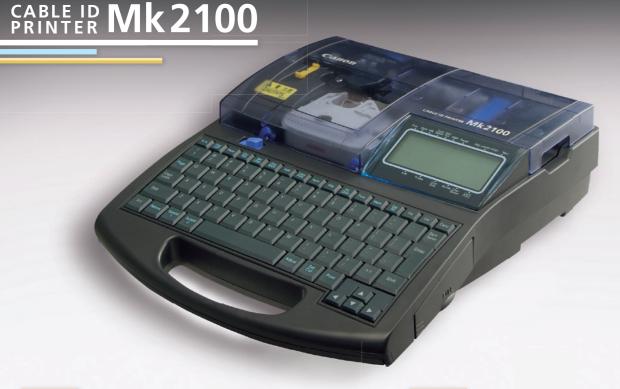

# CABLE ID PRINTER

Mk2100/Mk1100

## Flexible and Versatile, USB interface PC Linked high end model.

Point High precision print by 1.3mm Font and 2mm print pitch.

Point 2 High Speed and fast output rate 35pcs/min\*

Point Bright back light LCD display

Point 4 Ink Ribbon type and remaining amount display

Point 5 USB interface(full speed) PC linkage

\*20mm tube, 5 full size character, consecutive print mode, fast cutting