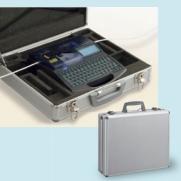

### Portable Hard Case Allowing You to **Print without Uncasing the Printer**

A dedicated hard case is available for handy carrying to the work site. It is made of aluminum and has superior impact resistance for use at poor footholds. In addition, you can print characters without taking the

printer out of the case, ensuring smooth work.