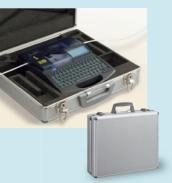

### Portable Hard Case Allowing You to **Print without Uncasing the Printer**

A dedicated hard case is available for handy carrying to the work site. It is made of aluminum and has superior impact resistance for use at poor footholds. In addition, you can print characters without taking the

printer out of the case, ensuring smooth work.