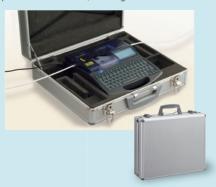

### Portable Hard Case Allowing You to **Print without Uncasing the Printer**

A dedicated hard case is available for handy carrying to the work site. It is made of aluminum and has superior impact resistance for use at poor footholds. In addition, you can print characters without taking the

printer out of the case, ensuring smooth work.