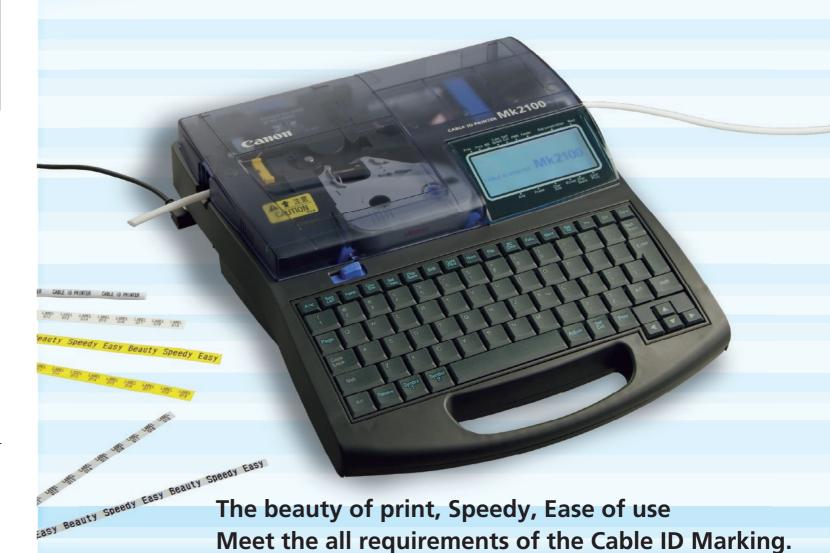

# CABLE ID PRINTER

Mk2100/Mk1100

## Flexible and Versatile, USB interface PC Linked high end model.

Point High precision print by 1.3mm Font and 2mm print pitch.

Point 2 High Speed and fast output rate 35pcs/min\*

Point Bright back light LCD display

Point 4 Ink Ribbon type and remaining amount display

Point 5 USB interface(full speed) PC linkage

\*20mm tube, 5 full size character, consecutive print mode, fast cutting