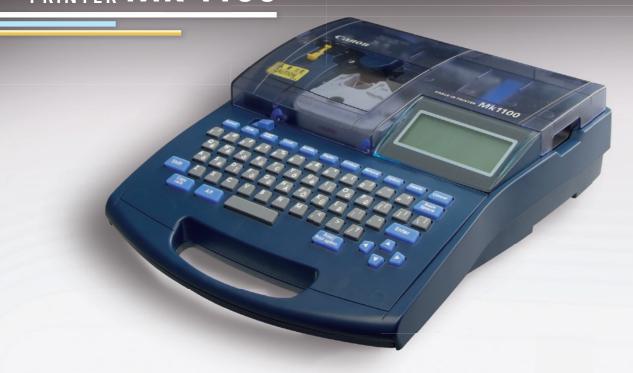

## The standard model with superior quality and ease of operation.

## PRINTER Mk 1100

Point 1 Bright back light LCD display

Point 2 Standard output rate 21pcs/min\*

Point Ink Ribbon type and remaining amount display

\*20mm tube, 5 full size character, consecutive print mode, fast cutting