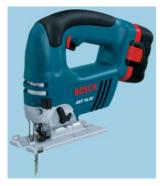

## Jigsaw - Cordless GST 14.4V

14.4V cordless jigsaw. Features include 4-step pendulum action for high cutting performance. SDS quick easy blade change. Motor brake, air-blow function and soft grip for low vibration. Supplied with charger, 2 x 2.6Ah Ni MH battery packs, 3 x saw blades, splinter guard, allen key and carrying case.

 And Carlying Case.

 Model
 GST 14.4V

 Voltage
 14.4 V

 No Load Speed
 0-2100 rpm

 Stroke Length
 26 mm

 Cutting Capacity Steel
 10 mm

 Cutting Capacity Wood
 65 mm

 Battery
 2 x 2.6Ah Ni MH

 Weight
 2.9 kg

479299

| Description                     | Order Code | Price Each |
|---------------------------------|------------|------------|
| Jigsaw                          | 135-8751   |            |
| Replacement battery 2.6Ah Ni MH | 135-8754   |            |