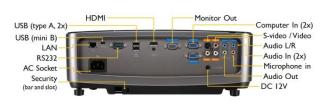

## **Digital Projector**

| Display Technology              | DLP® by Texas Instruments®                                                                                                                           |                                                                                                                                                                 |  |
|---------------------------------|------------------------------------------------------------------------------------------------------------------------------------------------------|-----------------------------------------------------------------------------------------------------------------------------------------------------------------|--|
| Native Resolution               | XGA (1024 x 768)                                                                                                                                     |                                                                                                                                                                 |  |
| Resolution Supported            | VGA (640 x 480) to UXGA (1600 x 1200)                                                                                                                |                                                                                                                                                                 |  |
| Brightness                      | 4200 ANSI Lumens                                                                                                                                     |                                                                                                                                                                 |  |
| Contrast Ratio                  | 5,300:1 (Full on / Full off)                                                                                                                         |                                                                                                                                                                 |  |
| Image Size                      | 40" to 300"                                                                                                                                          |                                                                                                                                                                 |  |
| Throw Ratio                     | 1.4 ~ 2.24 (70" @ 2 meter)                                                                                                                           |                                                                                                                                                                 |  |
| Zoom Ratio                      | 1.6                                                                                                                                                  |                                                                                                                                                                 |  |
| Keystone correction             | ID, Vertical +/- 40 degrees (auto / manual)                                                                                                          |                                                                                                                                                                 |  |
| Lens                            | F = 2.45 ~ 3.07                                                                                                                                      |                                                                                                                                                                 |  |
| Lamp Life*                      | 300W, 2500 / 3000 hours (Normal / Economic                                                                                                           | c mode)                                                                                                                                                         |  |
| Lamp Warranty                   | 12 months or 2,000 cumulative hours whichever comes first                                                                                            |                                                                                                                                                                 |  |
| Operational Noise               | 35 / 30 dB (Normal / Economic mode)                                                                                                                  |                                                                                                                                                                 |  |
| Displayable Colours             | Full 1.07 billion color palette                                                                                                                      |                                                                                                                                                                 |  |
| Aspect Ratio                    | 4:3 native, 5 aspect ratio selectable                                                                                                                |                                                                                                                                                                 |  |
| Horizontal Frequency            | 31 ~ 102 kHz                                                                                                                                         |                                                                                                                                                                 |  |
| Vertical Scan Rate              | 23 ~ 120 Hz                                                                                                                                          |                                                                                                                                                                 |  |
| Interface                       | Computer in (D-sub 15pin) x 2                                                                                                                        | Speaker IOW x 2                                                                                                                                                 |  |
|                                 | (shared with Component)                                                                                                                              | HDMI VI.3 x I                                                                                                                                                   |  |
|                                 | Monitor out (D-sub 15pin) x I                                                                                                                        | LAN (RJ45) x 1 (LAN Control & LAN Display)                                                                                                                      |  |
|                                 | Composite Video in (RCA) x I                                                                                                                         | USB (Type A) x 2                                                                                                                                                |  |
|                                 | S-Video in (Mini DIN 4pin) x I                                                                                                                       | (USB Reader & Keyboard / Mouse & Wireless Dongle                                                                                                                |  |
|                                 | Audio in (Mini Jack) x 2                                                                                                                             | USB (Type Mini B) x I                                                                                                                                           |  |
|                                 | Audio L/R in (RCA) x 2                                                                                                                               | (USB Display & Download & Page up/down)                                                                                                                         |  |
|                                 | Audio out (Mini Jack) x I                                                                                                                            | DC 12V Trigger (3.5mm Jack) x I                                                                                                                                 |  |
|                                 | Microphone in (Mini Jack) x I                                                                                                                        | RS232 (DB-9pin) x I                                                                                                                                             |  |
| Compatibility                   | Video Compatibility NTSC / PAL / SECAM                                                                                                               |                                                                                                                                                                 |  |
|                                 | HDTV Compatibility 480i / 480p / 57                                                                                                                  | 6i / 576p / 720p / 1080i / 1080p                                                                                                                                |  |
|                                 | PC: 120Hz Fram                                                                                                                                       | e Sequential 3D for resolutions up to XGA                                                                                                                       |  |
|                                 | 3D Compatibility PC: 60Hz Top-b                                                                                                                      | ottom 3D for resolutions up to SXGA+                                                                                                                            |  |
|                                 | Video: 60Hz Fra                                                                                                                                      | me Sequential 3D for resolutions up to 480i                                                                                                                     |  |
| Dimensions (HxWxD)              | 120.5 × 339 × 238 mm                                                                                                                                 |                                                                                                                                                                 |  |
| Weight                          | Net weight: 3.3 kg.   Gross weight: 4.7 kg.                                                                                                          |                                                                                                                                                                 |  |
| Auto Switching Power Supply     | 100 to 240 VAC, 50/60 Hz                                                                                                                             |                                                                                                                                                                 |  |
| Power consumption               | 406W, Standby <0.5W                                                                                                                                  |                                                                                                                                                                 |  |
| On Screen Display Languages     | Arabic / Bulgarian / Croatian / Czech / Danish / Dutch / English / Finnish / French / German / Greek /                                               |                                                                                                                                                                 |  |
|                                 | Hindi / Hungarian / Indonesian / Italian / Japanese / Korean / Norwegian / Polish / Portuguese / Romania                                             |                                                                                                                                                                 |  |
|                                 | Russian / Simplified Chinese / Spanish / Swedish                                                                                                     | n / Thai / Traditional Chinese / Turkish (28 Languages)                                                                                                         |  |
| Application Modes               | Dynamic / Presentation / sRGB / Cinema / Use                                                                                                         | r I / User 2                                                                                                                                                    |  |
|                                 | BrilliantColor™                                                                                                                                      | High Altitude Mode                                                                                                                                              |  |
|                                 |                                                                                                                                                      |                                                                                                                                                                 |  |
|                                 | Closed Captioning                                                                                                                                    | Quick Auto Search                                                                                                                                               |  |
|                                 | Closed Captioning 3D Color Management                                                                                                                | Quick Auto Search Wall Color Correction                                                                                                                         |  |
|                                 | 3D Color Management                                                                                                                                  |                                                                                                                                                                 |  |
| Functions                       |                                                                                                                                                      | Wall Color Correction                                                                                                                                           |  |
| Functions                       | 3D Color Management<br>Digital Zoom (x2)                                                                                                             | Wall Color Correction<br>Blank                                                                                                                                  |  |
| Functions                       | 3D Color Management Digital Zoom (x2) Freeze                                                                                                         | Wall Color Correction<br>Blank<br>Auto Off                                                                                                                      |  |
| Functions                       | 3D Color Management Digital Zoom (x2) Freeze HDTV Compatible                                                                                         | Wall Color Correction Blank Auto Off Security Password                                                                                                          |  |
| Functions                       | 3D Color Management Digital Zoom (x2) Freeze HDTV Compatible SRS Certified USB Display + Reader                                                      | Wall Color Correction Blank Auto Off Security Password Security Bar + K-locker slot                                                                             |  |
| Functions                       | 3D Color Management Digital Zoom (x2) Freeze HDTV Compatible SRS Certified                                                                           | Wall Color Correction Blank Auto Off Security Password Security Bar + K-locker slot LAN Control + Display                                                       |  |
|                                 | 3D Color Management Digital Zoom (x2) Freeze HDTV Compatible SRS Certified USB Display + Reader Windows 7 Certified Quick Start Guide                | Wall Color Correction Blank Auto Off Security Password Security Bar + K-locker slot LAN Control + Display Presentation Timer VGA (D-sub 15pin) Cable            |  |
| Functions  Accessories Included | 3D Color Management Digital Zoom (x2) Freeze HDTV Compatible SRS Certified USB Display + Reader Windows 7 Certified Quick Start Guide User Manual CD | Wall Color Correction Blank Auto Off Security Password Security Bar + K-locker slot LAN Control + Display Presentation Timer VGA (D-sub 15pin) Cable Power Cord |  |
|                                 | 3D Color Management Digital Zoom (x2) Freeze HDTV Compatible SRS Certified USB Display + Reader Windows 7 Certified Quick Start Guide                | Wall Color Correction Blank Auto Off Security Password Security Bar + K-locker slot LAN Control + Display Presentation Timer VGA (D-sub 15pin) Cable            |  |