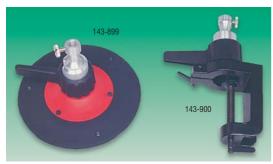

## **Bench Bases**

- Universal swivel ball joints with mountings for bench top (143-899) or bench clamp (143-900)
  The swivel joint is lockable in any position
  The bases will accept either the long or the short vice or the multi purpose clamping system mounting rod

|                |            | THINES     | 0,, |
|----------------|------------|------------|-----|
|                |            | Price Each |     |
|                | Order Code |            |     |
| Bench top base | 143-899    |            |     |
| G clamp base   | 143-900    |            |     |
|                |            |            |     |