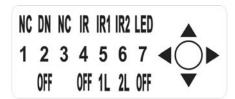

#### **DIP Switcher**

- 1. N/A
- 2. DN, day and night. On(auto)/off(day)
- 3. N/A
- 4. Reflection LED on/off switch
- 5. Piranha LED high/low power switch
- 6. Reflection LED high/low power switch
- 7. LED light