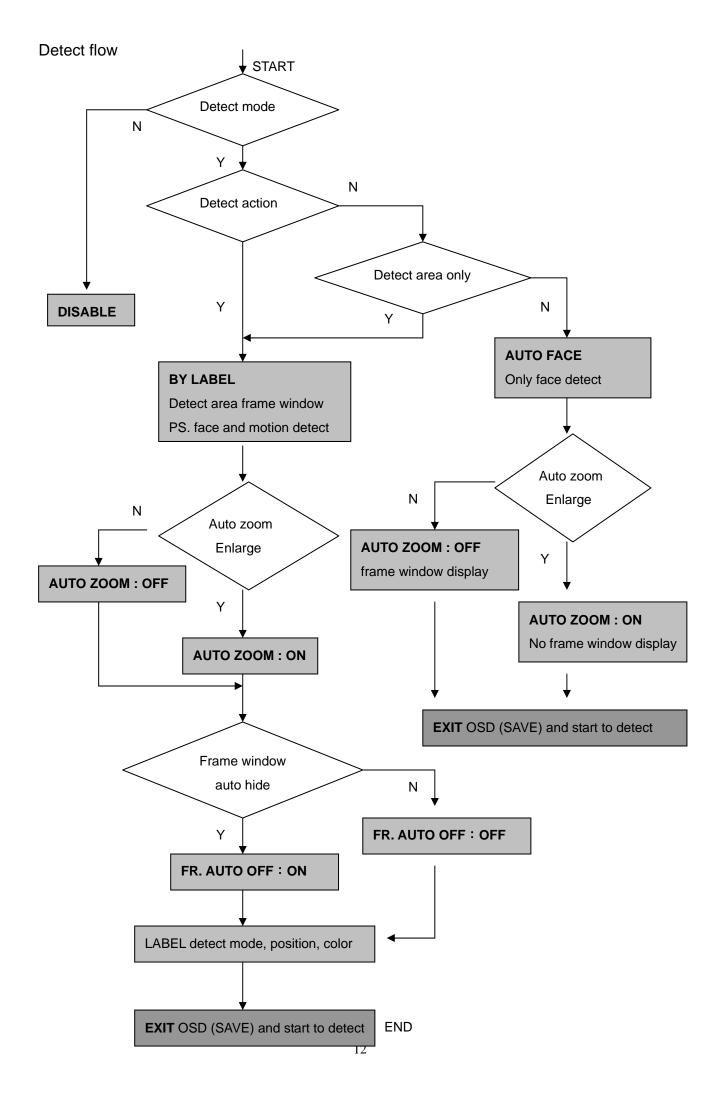

# **Special Features**

Detect mode:

#### Auto face:

There are two choices available:

- Single face which means just one frame will appear and the camera will track the face within his field of view
- Multi face which means it can track up to 4 different face in the same windows

If auto zoom is enabled, it will make a digital zoom on the face

#### By label

User select an area and draw a frame which will be the detect label area 1 or maximum 4 area. Each label owns single detect mode, face or motion. Motion and face detect only available on frame window of lens view.

#### Sensitivity

Motion or face threshold. Lower figure means detection is more sensitive.

#### Alarm setup

To active alarm relay when face or motion is detected. Can be set to normally open or normally close. Example it can be connected to a buzzer or light for immediate action