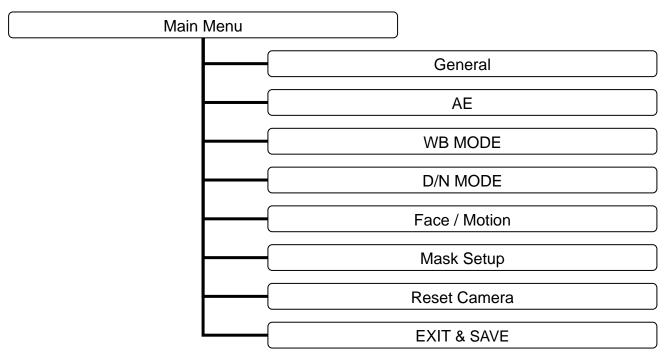

r impact to the camera as it contains sensitive parts which can be damaged by improper handling.
- (4) Requires a proper operating environment this camera is designed for indoor use. This allowable temperature range for operation of this camera is between 14°F to 122°F and the allowable humidity is 85% maximum. If the camera is to be placed in an extremely dusty location, a special housing may be necessary to protect the camera and lens.



Please use suitable adapter DC12V  $\pm$  10 %,1A. Otherwise, this product will be damaged.

#### **DIP Switcher**



- 1. N/A
- 2. DN, day and night. On(auto)/off(day)
- 3. N/A
- 4. Reflection LED on/off switch
- 5. Piranha LED high/low power switch
- 6. Reflection LED high/low power switch
- 7. LED light

#### **OSD MENU**



#### **Main Menu Tree**



#### **General**

| RS485 ID    | 1 ~ 254   |     |  |
|-------------|-----------|-----|--|
| Baud Rate   | 4800      |     |  |
|             | 9600      |     |  |
|             | 14400     |     |  |
|             | OFF       |     |  |
| Elip/Mirror | FLIP      |     |  |
| Flip/Mirror | MIRROR    |     |  |
|             | ROTATE180 |     |  |
|             | 2D-NR     | ON  |  |
| DNR         |           | OFF |  |
| DINK        | 3D-NR     | ON  |  |
|             |           | OFF |  |
| PTZ SPEED   | 1 ~ 15    |     |  |
| RETURN      |           |     |  |
| EXIT & SAVE |           |     |  |

RS485 ID and baud rate depends on keyboard. Camera's protocol Pelco P and D are embedded.



Image effect: Flip / Mirror / Rotate180

DNR (Digital noise reduce)

The image performance wou