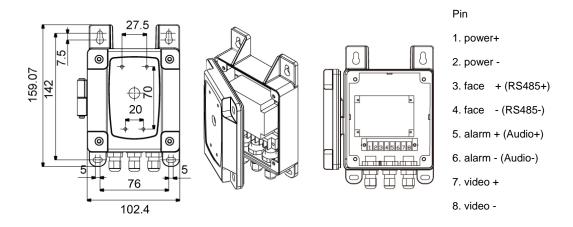

ll frame<br>(if available)                                            | The LABEL frame setting display frame              | After quit OSD it<br>automatically<br>hides all frame<br>(if available)                                            |
| Additional<br>notice                 | Disable<br>FACE/<br>MOTION<br>feature | Internal<br>frame<br>display | Internal<br>cover<br>frame              | Manual<br>frame<br>setting by<br>user can't<br>be hidden | After entered OSD Menu if enter in BY LABEL menu page will automatically open frame, helping user confirm location | Manual frame<br>setting by user<br>can't be hidden | After entered OSD Menu if enter in BY LABEL menu page will automatically open frame, helping user confirm location |



# Optional with power box



# Power Box Pin defines: