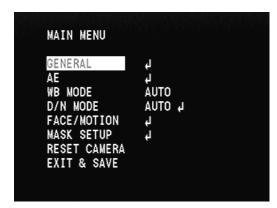

#### **OSD MENU**

#### **General**

| RS485 ID    | 1 ~ 254   |     |  |
|-------------|-----------|-----|--|
| Baud Rate   | 4800      |     |  |
|             | 9600      |     |  |
|             | 14400     |     |  |
|             | OFF       |     |  |
| Elip/Mirror | FLIP      |     |  |
| Flip/Mirror | MIRROR    |     |  |
|             | ROTATE180 |     |  |
|             | 2D-NR     | ON  |  |
| DNR         |           | OFF |  |
| DINK        | 3D-NR     | ON  |  |
|             |           | OFF |  |
| PTZ SPEED   | 1 ~ 15    |     |  |
| RETURN      |           |     |  |
| EXIT & SAVE |           |     |  |

RS485 ID and baud rate depends on keyboard. Camera's protocol Pelco P and D are embedded.

Image effect: Flip / Mirror / Rotate180

DNR (Digital noise reduce)

The image performance would be improved when the DNR mode on.

PTZ Speed, auto zoom speed under face or motion detect mode

|             |                           | I           |                        |  |  |
|-------------|---------------------------|-------------|------------------------|--|--|
|             | OFF                       | DC LEVEL    | 80 ~ 240               |  |  |
|             |                           | SHUTTER     | 1/60~1/10000(PAL 1/50) |  |  |
|             |                           | WDR LEVEL L | 50 ~ 250               |  |  |
|             | WDR                       | WDR LEVEL S | 10 ~ 250               |  |  |
|             |                           | L/S POINT   | 200 ~ 1200             |  |  |
|             | BLC AUTO                  | DC LEVEL    | 80 ~ 240               |  |  |
|             | BLC AUTO                  | SHUTTER     | 1/60~1/10000(PAL 1/50) |  |  |
|             |                           | BLC Level   | 0 ~ 31                 |  |  |
|             |                           |             | CENTER_LEFT            |  |  |
| WDR/BLC Set |                           |             | CENTER                 |  |  |
|             | BLC FIX                   |             | CENTER_RIGHT           |  |  |
|             |                           | BLC Window  | BOT_LEFT               |  |  |
|             |                           |             | BOT_CENTER             |  |  |
|             |                           |             | BOT_RIGHT              |  |  |
|             |                           |             | TOP_LEFT               |  |  |
|             |                           |             | TOP_CENTER             |  |  |
|             |                           |             | TOP_RIGHT              |  |  |
|             |                           | DC LEVEL    | 80 ~ 240               |  |  |
|             |                           | SHUTTER     | 1/60~1/10000(PAL 1/50) |  |  |
| DSS MAX     | OFF,1~20,40,60,80,100,200 |             |                        |  |  |
| AGC MAX     | 80 ~ 120                  |             |                        |  |  |
| =1.101/==   | ON                        |             |                        |  |  |
| FLICKER     | OFF                       |             |                        |  |  |
| RETURN      | 1                         |             |                        |  |  |
| EXIT & SAVE |                           |             |                        |  |  |
|             |                           |             |                        |  |  |

# **WB MODE**

User can adjust white balance effect, the function like as Auto Tracking White balance (ATW), Auto White Balance adjust (AWB), Indoor or outdoor environment.

| AUTO    |             |        |  |  |
|---------|-------------|--------|--|--|
| Manual  | R Gain      | -5 ~ 5 |  |  |
|         | B Gain      | -5 ~ 5 |  |  |
|         | RETURN      |        |  |  |
|         | EXIT & SAVE |        |  |  |
| Outdoor |             |        |  |  |
| Indoor  |             |        |  |  |
| CRS     |             |        |  |  |

#### D/N MODE

|  | EXT | DELAY       | 1 ~ 10 |  |
|--|-----|-------------|--------|--|
|  |     | RETURN      |        |  |
|  |     | EXIT & SAVE |        |  |

|            |           | 540544005                                                      | SINGLE FACE(on                                                  | ly one face zoom) |        |  |  |
|------------|-----------|----------------------------------------------------------------|-----------------------------------------------------------------|-------------------|--------|--|--|
|            | AUTO FACE | FACE MODE MULTI FACE(balance all face zoom)                    |                                                                 |                   |        |  |  |
|            |           | RETURN                                                         |                                                                 |                   |        |  |  |
|            |           | EXIT & SAVE                                                    |                                                                 |                   |        |  |  |
|            |           |                                                                |                                                                 | LABEL EDAME       | ON     |  |  |
|            |           |                                                                |                                                                 | LABEL FRAME       | OFF    |  |  |
|            |           |                                                                |                                                                 |                   | Red    |  |  |
|            |           |                                                                |                                                                 |                   | Green  |  |  |
|            |           |                                                                |                                                                 |                   | Blue   |  |  |
|            |           |                                                                |                                                                 |                   | Pink   |  |  |
|            |           |                                                                | FACE                                                            | LABEL COLOR       | Yellow |  |  |
|            |           |                                                                |                                                                 |                   | Cyan   |  |  |
|            |           |                                                                |                                                                 |                   | Coffee |  |  |
|            |           |                                                                |                                                                 |                   | White  |  |  |
|            |           |                                                                |                                                                 | H Start           | 0 ~ 23 |  |  |
|            |           |                                                                |                                                                 | H End             |        |  |  |
|            |           |                                                                |                                                                 |                   | 0 ~ 23 |  |  |
|            |           |                                                                |                                                                 | V Start           | 0 ~ 15 |  |  |
|            |           |                                                                |                                                                 | V End             | 0 ~ 15 |  |  |
|            |           |                                                                |                                                                 | RETURN            |        |  |  |
|            |           |                                                                |                                                                 | EXIT & SAVE       |        |  |  |
| DETECT     |           | LABEL1~4 SETUP                                                 |                                                                 | LABEL FRAME       | ON     |  |  |
| MODE       |           |                                                                |                                                                 | L/OLLI IV/WIL     | OFF    |  |  |
| WODL       | BY LABEL  |                                                                |                                                                 |                   | Red    |  |  |
|            | DILABEL   |                                                                |                                                                 |                   | Green  |  |  |
|            |           |                                                                |                                                                 |                   | Blue   |  |  |
|            |           |                                                                |                                                                 | 1 ABEL 001 0B     | Pink   |  |  |
|            |           |                                                                |                                                                 | LABEL COLOR       | Yellow |  |  |
|            |           |                                                                |                                                                 |                   | Cyan   |  |  |
|            |           |                                                                | Motion                                                          |                   | Coffee |  |  |
|            |           |                                                                |                                                                 |                   | White  |  |  |
|            |           |                                                                |                                                                 | H Start           | 0 ~ 23 |  |  |
|            |           |                                                                |                                                                 | H End             | 0 ~ 23 |  |  |
|            |           |                                                                |                                                                 |                   |        |  |  |
|            |           |                                                                |                                                                 | V Start           | 0 ~ 15 |  |  |
|            |           |                                                                |                                                                 | V End             | 0 ~ 15 |  |  |
|            |           |                                                                |                                                                 | RETURN            |        |  |  |
|            |           |                                                                | DISARI E                                                        |                   |        |  |  |
|            |           |                                                                | DISABLE ON//reason united by the bids                           |                   |        |  |  |
|            |           | FR. AUTO OFF                                                   | ON(frame window auto hide)                                      |                   |        |  |  |
|            |           |                                                                | OFF(frame window                                                | w off)            |        |  |  |
|            |           | HOLD DELAY 1 ~ 5                                               |                                                                 |                   |        |  |  |
|            |           | RETURN                                                         |                                                                 |                   |        |  |  |
|            |           | EXIT & SAVE                                                    |                                                                 |                   |        |  |  |
|            | DISABLE   |                                                                |                                                                 |                   |        |  |  |
| ALITO 700  | N /       | ON                                                             |                                                                 |                   |        |  |  |
| AUTO ZOO   | IVI       | OFF                                                            |                                                                 |                   |        |  |  |
|            |           | MD THRESHOLD                                                   | 0 ~ 20                                                          |                   |        |  |  |
| OENOT"     | 7/        | FD THRESHOLD                                                   |                                                                 |                   |        |  |  |
| SENSITIVIT | Y         | RETURN                                                         |                                                                 |                   |        |  |  |
|            |           | EXIT & SAVE                                                    |                                                                 |                   |        |  |  |
|            |           |                                                                |                                                                 |                   |        |  |  |
|            |           |                                                                | ON                                                              |                   |        |  |  |
|            |           | MD ALARM                                                       | ON<br>OFF                                                       |                   |        |  |  |
|            |           | MD ALARM                                                       | OFF                                                             |                   |        |  |  |
|            |           |                                                                | OFF<br>NORMAL OPEN                                              |                   |        |  |  |
|            |           | MD ALARM MD ALARM SET                                          | OFF<br>NORMAL OPEN<br>NORMAL CLOSE                              |                   |        |  |  |
|            |           | MD ALARM                                                       | OFF<br>NORMAL OPEN<br>NORMAL CLOSE<br>ON                        |                   |        |  |  |
| ALARM SE   | ГИР       | MD ALARM MD ALARM SET                                          | OFF<br>NORMAL OPEN<br>NORMAL CLOSE<br>ON<br>OFF                 |                   |        |  |  |
| ALARM SE   | ГИР       | MD ALARM MD ALARM SET                                          | OFF NORMAL OPEN NORMAL CLOSE ON OFF NORMAL OPEN                 |                   |        |  |  |
| ALARM SE   | ГИР       | MD ALARM MD ALARM SET FD ALARM                                 | OFF NORMAL OPEN NORMAL CLOSE ON OFF NORMAL OPEN NORMAL CLOSE    |                   |        |  |  |
| ALARM SE   | ГИР       | MD ALARM  MD ALARM SET  FD ALARM  FD ALARM SET                 | OFF NORMAL OPEN NORMAL CLOSE ON OFF NORMAL OPEN NORMAL CLOSE ON |                   |        |  |  |
| ALARM SE   | ГUР       | MD ALARM MD ALARM SET FD ALARM FD ALARM SET NIGHT COLOR        | OFF NORMAL OPEN NORMAL CLOSE ON OFF NORMAL OPEN NORMAL CLOSE    |                   |        |  |  |
| ALARM SE   | ГUР       | MD ALARM MD ALARM SET FD ALARM FD ALARM SET NIGHT COLOR RETURN | OFF NORMAL OPEN NORMAL CLOSE ON OFF NORMAL OPEN NORMAL CLOSE ON |                   |        |  |  |
|            | ГUР       | MD ALARM MD ALARM SET FD ALARM FD ALARM SET NIGHT COLOR        | OFF NORMAL OPEN NORMAL CLOSE ON OFF NORMAL OPEN NORMAL CLOSE ON |                   |        |  |  |
| ALARM SET  |           | MD ALARM MD ALARM SET FD ALARM FD ALARM SET NIGHT COLOR RETURN | OFF NORMAL OPEN NORMAL CLOSE ON OFF NORMAL OPEN NORMAL CLOSE ON |                   |        |  |  |