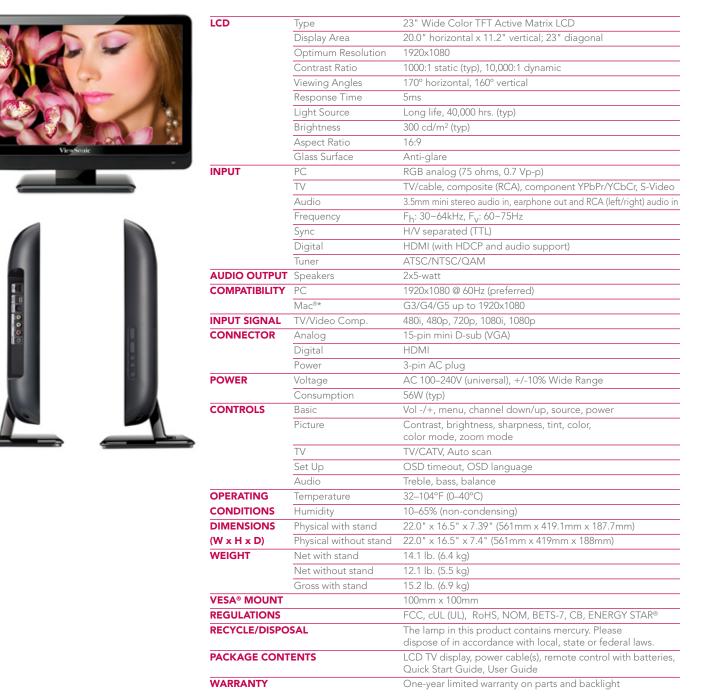

## VT2342

#### FULL HD TV

- > 1920x1080 native resolution LCD panel
- > 3 HDMI ports 2 rear, 1 side
- > Reverse 3:2 reverse pull down and 3D digital comb filter provides extreme video quality and rich colors for viewing video entertainment
- > True 16:9 wide-screen aspect ratio with 160/160 degree viewing angle
- > High brightness (300nits), 5ms panel response time
- > High-fidelity SRS TruSurround audio with SPDIF output
- > Versatile input connections RF, CVBS, S-Video, YPbPr(YCbCr), RGB and HDMI 1.3, SPIDF