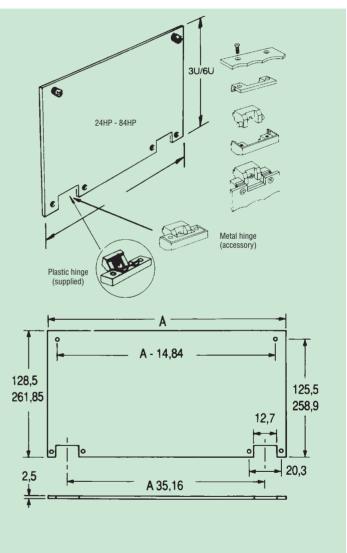

A range of aluminium panels is supplemented by a 3U, 84HP smoked transparent version for use where it is necessary to view instruments or indicators.

Standard kits are supplied with plastic hinges. A die-cast metal hinge kit is available separately as an accessory to replace the plastic type.

**Version 1** has anodised front and rear faces. The method of manufacture produces cut edges which are invisible in normal use. The kit includes plastic retaining inserts and plastic hinges as standard. Both plastic inserts and hinges can be replaced by metal versions.

**Version 3** is a decorative panel, being entirely anodised after manufacture. It is supplied in kit form with plastic inserts and hinges as standard. These inserts and hinges can be replaced with metal versions.

#### Contents of kits

| Description                | Material/Finish               |  |
|----------------------------|-------------------------------|--|
| Hinged panel               | Lexan Polycarbonate, UL 94.VO |  |
| Two hinges and fixings     | Polypropylene, black          |  |
| Metal hinge kit:           |                               |  |
| Two hinge sets and fixings | Mazak, painted black          |  |