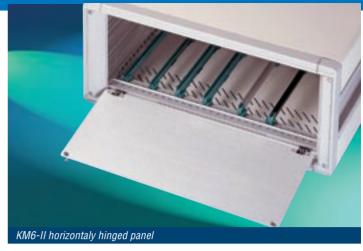

### KM6-II HORIZONTALLY HINGED PANEL

Typically used in situations where quick access is needed to equipment, but it is not desirable to remove the panel completely - e.g. as a socket mounting or display panel.

A range of aluminium panels is supplemented by a 3U, 84HP smoked transparent version for use where it is necessary to view instruments or indicators.

Standard kits are supplied with plastic hinges. A die-cast metal hinge kit is available separately as an accessory to replace the plastic type.