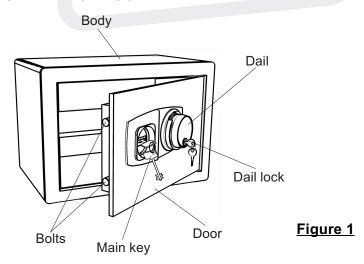

.

# Treasure House

This User's Manual applies to model JJB-202, JJB-212, JJB-222, JJB-232, JJB-242, JJB-252, JJB-252S private containers.

No.: B-05017

Non CCC Certified Chests

## CONTENTS

| Private Containers with Mechanical Combination Lock | 1  |
|-----------------------------------------------------|----|
| Mechanical Combination Lock                         | 3  |
| To Open                                             | 4  |
| To Close                                            | 7  |
| Useful Items                                        | 9  |
| Accessory List                                      | 9  |
| Customer Support                                    | 10 |
| Maintenance Guarantee                               | 11 |

## PRIVATE CONTAINERS WITH MECHANICAL COMBINATION LOCK





Figure 2

### PRIVATE CONTAINERS WITH MECHANICAL COMBINATION LOCK



Figure 3

**Hint:** JJB-252S private container (double doors) operates the same as the single door model.



## MECHANICAL COMBINATION LOCK



### TO OPEN

☐ Step 1



Insert the dial lock key into its keyhole and turn it clockwise by 180 degrees to unlock the dial lock.



The combination to this mechanical combination lock you purchased is consisted of three numbers:

The following unlocking steps are illustrated with combination 46, 22, 51 as an example.

Step 2



Turn the dial counterclockwise , and stop turning it when the graduation of the combination first number ' 46 ' aligns with the open index the third time or above. (Note: Don't turn the dial back to regain proper alignment. If the number is turned beyond