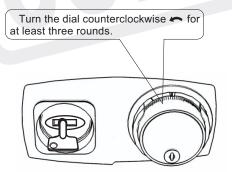

The following unlocking steps are illustrated with combination 46, 22, 51 as an example.

Step 2

Turn the dial counterclockwise , and stop turning it when the graduation of the combination first number ' 46 ' aligns with the open index the third time or above. (Note: Don't turn the dial back to regain proper alignment. If the number is turned beyond the open index, you can turn the dial one more yound to align with it.)

#### TO OPEN

☐ Step 3

It will be counted as one time when the dial is turned from the first combination number to the second combination number.

It will be counted as one time when the dial is turned from the second combination number to the third combination number.

### TO OPEN

☐ Step 5

For model JJB-232, JJB-242, JJB-252 private container, need to further turn the handle (See Figure 3) clockwise ( to open the door.