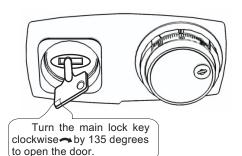

### TO OPEN

☐ Step 5

For model JJB-232, JJB-242, JJB-252 private container, need to further turn the handle (See Figure 3) clockwise ( to open the door.