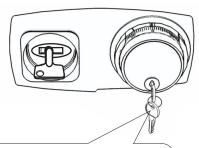

### TO OPEN

☐ Step 1

Insert the dial lock key into its keyhole and turn it clockwise by 180 degrees to unlock the dial lock.

The combination to this mechanical combination lock you purchased is consisted of three numbers: