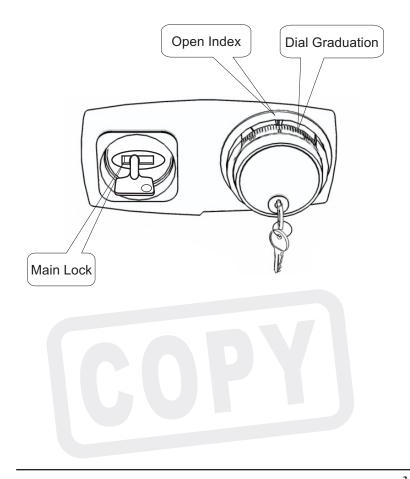

## PRIVATE CONTAINERS WITH MECHANICAL COMBINATION LOCK

Figure 2

## MECHANICAL COMBINATION LOCK

### TO OPEN

☐ Step 1

Insert the dial lock key into its keyhole and turn it clockwise by 180 degrees to unlock the dial lock.

The combination to this mechanical combination lock you purchased is consisted of three numbers:

The following unlocking steps are illustrated with combination 46, 22, 51 as an example.

Step 2

Turn the dial counterclockwise , and stop turning it when the graduation of the combination first number ' 46 ' aligns with the open index the third time or above. (Note: Don't turn the dial back to regain proper alignment. If the number is turned beyond the open index, you can turn the dial one more yound to align with it.)