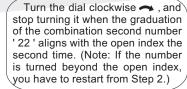

The following unlocking steps are illustrated with combination 46, 22, 51 as an example.

Step 2

Turn the dial counterclockwise , and stop turning it when the graduation of the combination first number ' 46 ' aligns with the open index the third time or above. (Note: Don't turn the dial back to regain proper alignment. If the number is turned beyond the open index, you can turn the dial one more yound to align with it.)