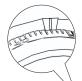

The following unlocking steps are illustrated with combination 46, 22, 51 as an example.

Step 2

Turn the dial counterclockwise , and stop turning it when the graduation of the combination first number ' 46 ' aligns with the open index the third time or above. (Note: Don't turn the dial back to regain proper alignment. If the number is turned beyond the open index, you can turn the dial one more yound to align with it.)

#### TO OPEN

☐ Step 3

It will be counted as one time when the dial is turned from the first combination number to the second combination number.

It will be counted as one time when the dial is turned from the second combination number to the third combination number.

#### ☐ Step 4

Turn the dial to align the graduation of '0' with the open index. Then insert the dial lock key into its keyhole and turn it counterclockwise by 180 degrees to lock the dial.

Hint: JJB-252S private container (double doors) operates the same as the single door model.