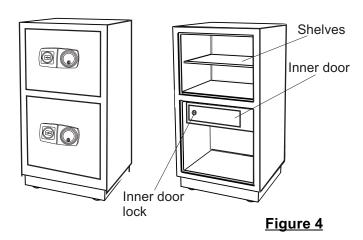

### PRIVATE CONTAINERS WITH MECHANICAL COMBINATION LOCK

Figure 3

**Hint:** JJB-252S private container (double doors) operates the same as the single door model.