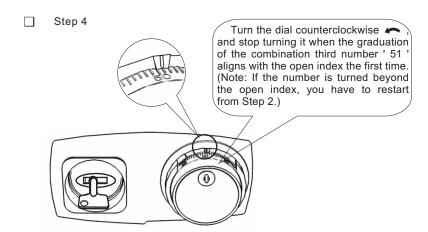

#### TO OPEN

☐ Step 3

It will be counted as one time when the dial is turned from the first combination number to the second combination number.

It will be counted as one time when the dial is turned from the second combination number to the third combination number.