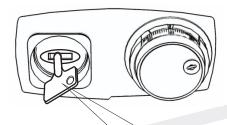

## PRIVATE CONTAINERS WITH MECHANICAL COMBINATION LOCK

Figure 2

### PRIVATE CONTAINERS WITH MECHANICAL COMBINATION LOCK

Figure 3

**Hint:** JJB-252S private container (double doors) operates the same as the single door model.