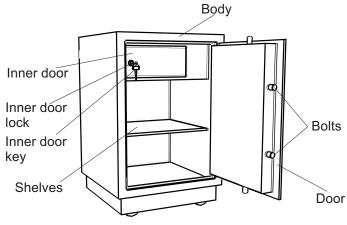

### PRIVATE CONTAINERS WITH MECHANICAL COMBINATION LOCK

Figure 3

**Hint:** JJB-252S private container (double doors) operates the same as the single door model.