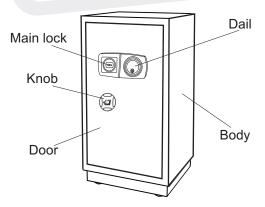

### PRIVATE CONTAINERS WITH MECHANICAL COMBINATION LOCK

Figure 3

**Hint:** JJB-252S private container (double doors) operates the same as the single door model.

### TO OPEN

☐ Step 5

For model JJB-232, JJB-242, JJB-252 private container, need to further turn the handle (See Figure 3) clockwise ( to open the door.

### TO CLOSE

- ☐ Step 1 Close the private container door.
- For model JJB-232, JJB-242, JJB-252 private container, first turn the knob (See Figure 3) counterclockwise .
- ☐ Step 2

Turn the main lock key counterclockwise by 135 degrees until it assumes a horizontal position.