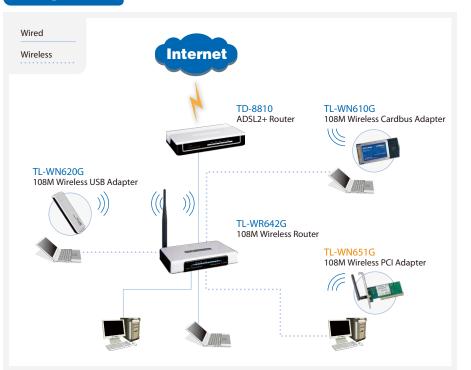

#### **Diagram:**

## **Related Products:**

- 108M Wireless USB Adapter TL-WN620G
- 108M Wireless Router TL-WR642G
- 108M Wireless ADSL2+ Router TD-W8920G

bits & bytes st. aloysius square, birkirkara Tel: 21483397 - mail:info@bitsandbytesmalta.com www.bitsandbytesmalta.com