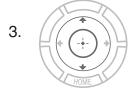

Sony Website: www.sony.co.uk

Sony Helpline: 0845 6000124

Digital UK Website: www.digitaluk.co.uk

Digital UK: 0845 6505050

Press "HOME" on the remote.

Using the ⇔/⇔to select "Settings ".

Press 1/ to highlight "Digital Set-Up", then confirm by +.