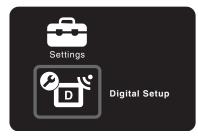

Sony Website: www.sony.co.uk

Sony Helpline: 0845 6000124

Digital UK Website: www.digitaluk.co.uk

Digital UK: 0845 6505050

Press "HOME" on the remote.

Using the ⇔/⇔to select "Settings ".

Press 1/ to highlight "Digital Set-Up", then confirm by +.