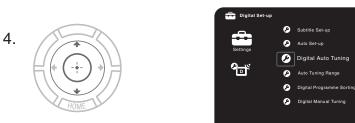

Press  $\Omega/\Phi$  to highlight "Digital Auto Tuning", then confirm by  $\oplus$ .

Press  $\Leftrightarrow /\Rightarrow$  to highlight "Yes", then confirm by  $(\div)$ . Press  $\hat{u}/\hat{v}$  to highlight "Antenna", then confirm by  $(\div)$ .