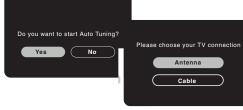

Press  $\Omega/\Phi$  to highlight "Digital Auto Tuning", then confirm by  $\oplus$ .

Press  $\Leftrightarrow /\Rightarrow$  to highlight "Yes", then confirm by  $(\div)$ . Press  $\hat{u}/\hat{v}$  to highlight "Antenna", then confirm by  $(\div)$ .