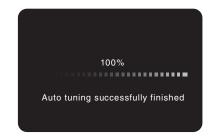

6.

The TV will automatically start tuning and confirm when finished.

Please note some TV models the remote control layout may differ to the one illustrated.