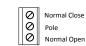

connector. RS-485 can be configured with an optional 232/485 converter
- Opto-isolator: Provide isolation in excess of 3kV, protect the controlling circuitry
- Power supply: One +9V portable switching power supply
- Border size: 83.5mm\*73mm
- Mounting dimensions: 76.5mm\*66mm
- Indicator: Four indicator for relays and one for power supply
- Load connector: 5.08mm 3 pin connectors

# **Electrical connection**

- 12A 125V AC (50/60 Hz)
- 7A 250V AC (50/60 Hz)
- 7A 30V DC

For more information on this and other SUME products, please visit our shop:

## http://shop62446138.taobao.com/

For technical support and service, please contact Taobao Wangwang ID:

#### asdf1776

This manual is for the RCMHE-9375 v1.0.

Rev. 2011/2/24



#### Board dimensions



## 2. Relay wiring diagram (top view)



# 3. Terminal connection



## Typical usage (direct current)



Typical usage (alternating current)