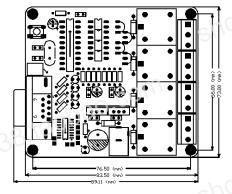

#### Board dimensions

# **Standard SBC Functions**

- MCU: W79E2051 or STC11F01E, high speed
- Relay: Four channels HSIN DA SPDT relay
- Serial port: One serial RS-232 port in one DB-9 connector. RS-485 can be configured with an optional 232/485 converter
- Opto-isolator: Provide isolation in excess of 3kV, protect the controlling circuitry
- Power supply: One +9V portable switching power supply
- Border size: 83.5mm\*73mm
- Mounting dimensions: 76.5mm\*66mm
- Indicator: Four indicator for relays and one for power supply
- Load connector: 5.08mm 3 pin connectors