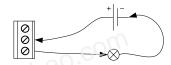

nfigured with an optional 232/485 converter
- Opto-isolator: Provide isolation in excess of 3kV, protect the controlling circuitry
- Power supply: One +9V portable switching power supply
- Border size: 83.5mm\*73mm
- Mounting dimensions: 76.5mm\*66mm
- Indicator: Four indicator for relays and one for power supply
- Load connector: 5.08mm 3 pin connectors

# **Electrical connection**

- 12A 125V AC (50/60 Hz)
- 7A 250V AC (50/60 Hz)
- 7A 30V DC

For more information on this and other SUME products, please visit our shop:

## http://shop62446138.taobao.com/

For technical support and service, please contact Taobao Wangwang ID:

#### asdf1776

This manual is for the RCMHE-9375 v1.0.

Rev. 2011/2/24



#### Board dimensions



## 2. Relay wiring diagram (top view)



# 3. Terminal connection



## Typical usage (direct current)



Typical usage (alternating current)