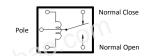

port: One serial RS-232 port in one DB-9 connector. RS-485 can be configured with an optional 232/485 converter
- Opto-isolator: Provide isolation in excess of 3kV, protect the controlling circuitry
- Power supply: One +9V portable switching power supply
- Border size: 83.5mm\*73mm
- Mounting dimensions: 76.5mm\*66mm
- Indicator: Four indicator for relays and one for power supply
- Load connector: 5.08mm 3 pin connectors

# **Electrical connection**

- 12A 125V AC (50/60 Hz)
- 7A 250V AC (50/60 Hz)
- 7A 30V DC

For more information on this and other SUME products, please visit our shop:

## http://shop62446138.taobao.com/

For technical support and service, please contact Taobao Wangwang ID:

#### asdf1776

This manual is for the RCMHE-9375 v1.0.

Rev. 2011/2/24



#### Board dimensions



## 2. Relay wiring diagram (top view)



# 3. Terminal connection



## Typical usage (direct current)



Typical usage (alternating current)