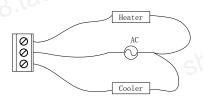

verter
- Opto-isolator: Provide isolation in excess of 3kV, protect the controlling circuitry
- Power supply: One +9V portable switching power supply
- Border size: 83.5mm\*73mm
- Mounting dimensions: 76.5mm\*66mm
- Indicator: Four indicator for relays and one for power supply
- Load connector: 5.08mm 3 pin connectors

# **Electrical connection**

- 12A 125V AC (50/60 Hz)
- 7A 250V AC (50/60 Hz)
- 7A 30V DC

For more information on this and other SUME products, please visit our shop:

## http://shop62446138.taobao.com/

For technical support and service, please contact Taobao Wangwang ID:

#### asdf1776

This manual is for the RCMHE-9375 v1.0.

Rev. 2011/2/24



#### Board dimensions



## 2. Relay wiring diagram (top view)



# 3. Terminal connection



## Typical usage (direct current)



Typical usage (alternating current)