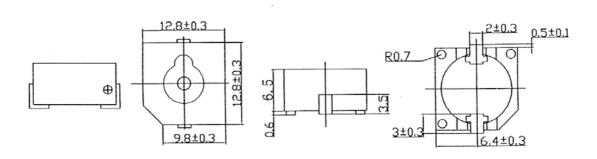

---------------------|--------------------------------|
|                                        | <b>Surface Mount Indicator</b> |
| Rated Voltage                          | 12VDC                          |
| Operating Voltage                      | 8 ~ 15VDC                      |
| Rated Current at rated voltage         | 30mA                           |
| Sound Output at 10cm, at rated voltage | 85dB                           |
| Resonant Frequency                     | 2400±400Hz                     |
| Operating Temperature                  | -20 ~ +70°C                    |
| Storage Temperature                    | -30 ~ +80°C                    |
| Weight                                 | 2g                             |

Value applying rated voltage (DC)

DIMENSIONS: (UNIT: mm)