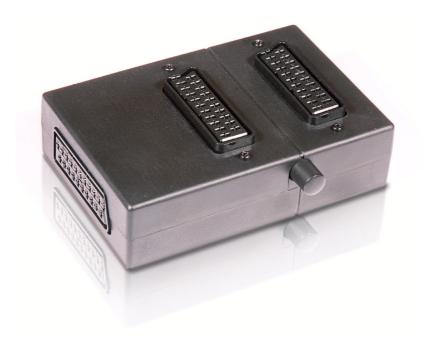

Philips Manual Scart Switcher

2-Way

SWV2053

# Ensure a reliable connection

with this 2-way manual scart switcher

Manually switch between 2 signal sources.

# **Enjoy good picture quality**

- Nickel-plated connectors for reliable contact
- Crafted with quality construction

### **Nickel-plated connectors**

Nickel-plated connectors establish a clean contact between the cable and connector for a reliable connection.

### **Quality construction**

Quality construction uses only top grade materials to create products of extended durability.

Issue date 2007-10-04

© 2007 Koninklijke Philips Electronics N.V. All Rights reserved.